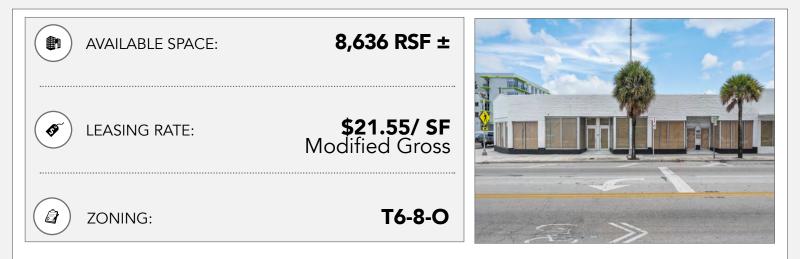

### **PROPERTY OVERVIEW**

- Turn key Retail or Office Space
- Available for Immediate Occupancy
- Space features high ceilings, open layout, and two roll up doors
- Bathroom stalls located in the unit.
- Parking spaces available + access to ample street parking.
- Adjacent to NW 36 ST (approx. 18,000+ traffic count)
- Access to I-95 and I-195.
- Blocks away from the Metro Rail station.
- Minutes to the Design District and Wynwood.
- Ideal for gallery, showroom, retail, office and more.