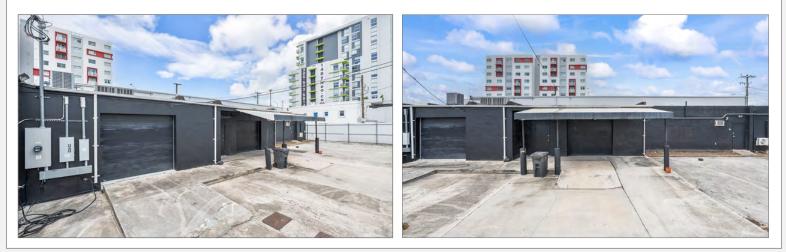

### **PROPERTY OVERVIEW**

- Turn key Retail or Office Space
- Available for Immediate Occupancy
- Space features high ceilings, open layout, and two roll up doors
- Bathroom stalls located in the unit.
- Parking spaces available + access to ample street parking.
- Adjacent to NW 36 ST (approx. 18,000+ traffic count)
- Access to I-95 and I-195.
- Blocks away from the Metro Rail station.
- Minutes to the Design District and Wynwood.
- Ideal for gallery, showroom, retail, office and more.

## **INTERIOR PHOTOS**

All information has been secured from the seller/lessor and Chariff Realty Group, Inc. and its agents, employees and representatives (collectively "Chariff") make no representations and/or warranties as to the accuracy thereof, all of which are expressly not warranted, disclaimed and must be verified by the buyer/ lessee prior to purchase/lease. All information from Chariff is subject to errors, omissions, change, and withdrawal without notice. Any reference to age, market data, condition, suitability and/or square footage must be verified and is not guaranteed by Chariff. Buyer/lessee bears all risk of information provided by Chariff.