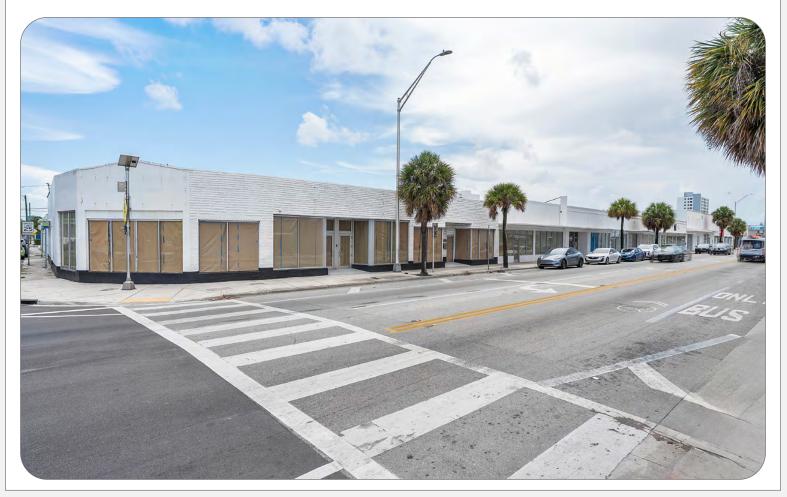

1500 NW 36th St, Miami, Florida 33142

# CREATIVE RETAIL/OFFICE SPACE

# FOR LEASE

|                 | Luis Guevara                                            | Lyle Chariff                                           | Mauricio Zapata                                            | Page 1                                                |
|-----------------|---------------------------------------------------------|--------------------------------------------------------|------------------------------------------------------------|-------------------------------------------------------|
| realty group    | Realtor Associate<br>(786) 487-5402<br>luis@chariff.com | President/Broker<br>(305) 576-7474<br>lyle@chariff.com | Principal/Broker<br>(305) 576-7474<br>mauricio@chariff.com | C @chariff                                            |
| www.chariff.com | 305-576-7474                                            | 5801 Biscayne Blvd<br>Miami, Florida 33137             | info@chariff.com                                           | <ul><li>♥ @chariff</li><li>♥ @chariffrealty</li></ul> |

### **PROPERTY OVERVIEW**

- Turn key Retail or Office Space
- Available for Immediate Occupancy
- Space features high ceilings, open layout, and two roll up doors
- Bathroom stalls located in the unit.
- Parking spaces available + access to ample street parking.
- Adjacent to NW 36 ST (approx. 18,000+ traffic count)
- Access to I-95 and I-195.
- Blocks away from the Metro Rail station.
- Minutes to the Design District and Wynwood.
- Ideal for gallery, showroom, retail, office and more.