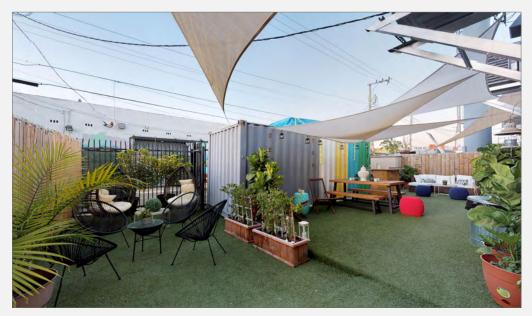

#### **EXECUTIVE SUMMARY**





- Turn-Key office space for lease
- Includes all fixtures and furniture
- Rent includes all utilities, wifi, cleaning and coffee station
- High ceilings + impact windows
- Street parking available
- Adjacent to NW 36th St (approx. 19,500+ traffic count)
- Branding opportunity facing I-195
- Direct exposure to I-195 (approx. 147,500 daily) and I-95 (approx. 100,500 daily)
- Ideal for creative offices, artist studios, law firms, galleries, print shops, and more
- Minutes from Design District, Wynwood, Allapattah, and more







#### **INTERIOR PHOTOS**











#### **INTERIOR PHOTOS**











### **OUTDOOR PATIO PHOTOS**











# **AERIAL VIEW (West To East View)**





## **AERIAL VIEW (N.W. To S.E. View)**







**Contacts:** 

Luis Guevara

Realtor Associate (786) 487-5402 luis@chariff.com

Lyle Chariff

President/Broker (305) 576-7474 lyle@chariff.com

Mauricio Zapata

Principal/Broker (305) 576-7474 mauricio@chariff.com