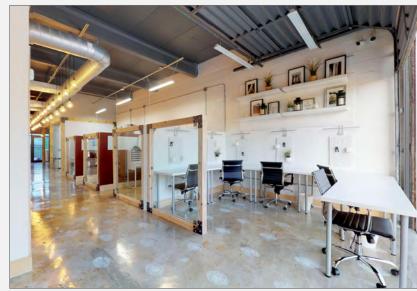

#### **EXECUTIVE SUMMARY**





- Turn-Key office space for lease
- Includes all fixtures and furniture
- Rent includes all utilities, wifi, cleaning and coffee station
- High ceilings + impact windows
- Street parking available
- Adjacent to NW 36th St (approx. 19,500+ traffic count)
- Branding opportunity facing I-195
- Direct exposure to I-195 (approx. 147,500 daily) and I-95 (approx. 100,500 daily)
- Ideal for creative offices, artist studios, law firms, galleries, print shops, and more
- Minutes from Design District, Wynwood, Allapattah, and more







#### **INTERIOR PHOTOS**











#### **INTERIOR PHOTOS**











### **OUTDOOR PATIO PHOTOS**











# **AERIAL VIEW (West To East View)**





## **AERIAL VIEW (N.W. To S.E. View)**







**Contacts:** 

Luis Guevara

Realtor Associate (786) 487-5402 luis@chariff.com

Lyle Chariff

President/Broker (305) 576-7474 lyle@chariff.com

Mauricio Zapata

Principal/Broker (305) 576-7474 mauricio@chariff.com