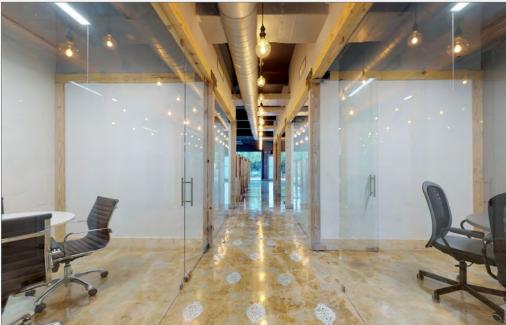

#### **EXECUTIVE SUMMARY**





- Turn-Key office space for lease
- Includes all fixtures and furniture
- Rent includes all utilities, wifi, cleaning and coffee station
- High ceilings + impact windows
- Street parking available
- Adjacent to NW 36th St (approx. 19,500+ traffic count)
- Branding opportunity facing I-195
- Direct exposure to I-195 (approx. 147,500 daily) and I-95 (approx. 100,500 daily)
- Ideal for creative offices, artist studios, law firms, galleries, print shops, and more
- Minutes from Design District, Wynwood, Allapattah, and more







#### **INTERIOR PHOTOS**











#### **INTERIOR PHOTOS**











### **OUTDOOR PATIO PHOTOS**











# **AERIAL VIEW (West To East View)**





## **AERIAL VIEW (N.W. To S.E. View)**







**Contacts:** 

Luis Guevara

Realtor Associate (786) 487-5402 luis@chariff.com

Lyle Chariff

President/Broker (305) 576-7474 lyle@chariff.com

Mauricio Zapata

Principal/Broker (305) 576-7474 mauricio@chariff.com