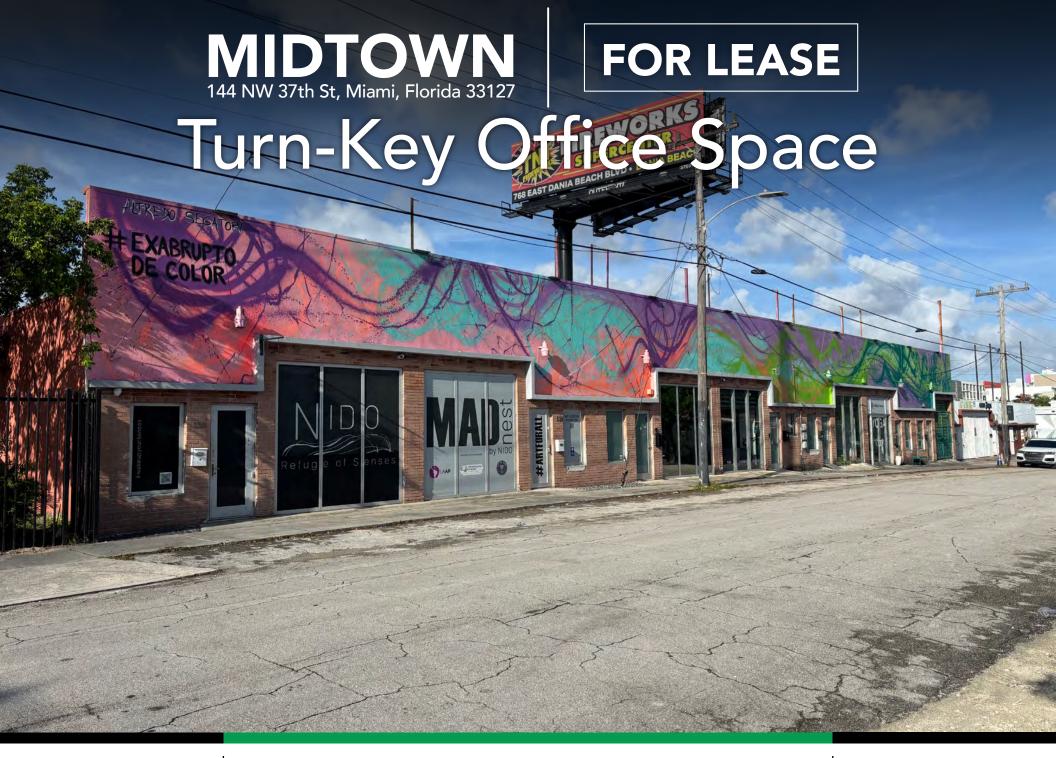

#### **EXECUTIVE SUMMARY**

- Turn-Key office space for lease
- Includes all fixtures and furniture
- Rent includes all utilities, wifi, cleaning and coffee station
- High ceilings + impact windows
- Street parking available
- Adjacent to NW 36th St (approx. 19,500+ traffic count)
- Branding opportunity facing I-195
- Direct exposure to I-195 (approx. 147,500 daily) and I-95 (approx. 100,500 daily)
- Ideal for creative offices, artist studios, law firms, galleries, print shops, and more
- Minutes from Design District, Wynwood, Allapattah, and more