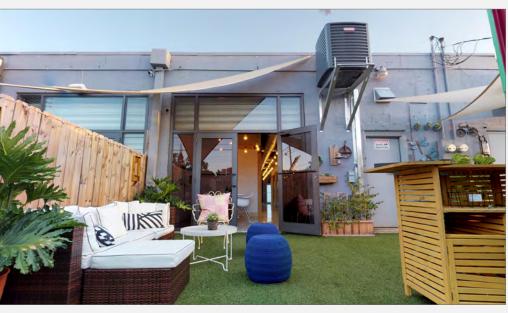

#### **EXECUTIVE SUMMARY**





- Turn-Key office space for lease
- Includes all fixtures and furniture
- Rent includes all utilities, wifi, cleaning and coffee station
- High ceilings + impact windows
- Street parking available
- Adjacent to NW 36th St (approx. 19,500+ traffic count)
- Branding opportunity facing I-195
- Direct exposure to I-195 (approx. 147,500 daily) and I-95 (approx. 100,500 daily)
- Ideal for creative offices, artist studios, law firms, galleries, print shops, and more
- Minutes from Design District, Wynwood, Allapattah, and more







#### **INTERIOR PHOTOS**











#### **INTERIOR PHOTOS**











### **OUTDOOR PATIO PHOTOS**











# **AERIAL VIEW (West To East View)**





## **AERIAL VIEW (N.W. To S.E. View)**







**Contacts:** 

Luis Guevara

Realtor Associate (786) 487-5402 luis@chariff.com

Lyle Chariff

President/Broker (305) 576-7474 lyle@chariff.com

Mauricio Zapata

Principal/Broker (305) 576-7474 mauricio@chariff.com