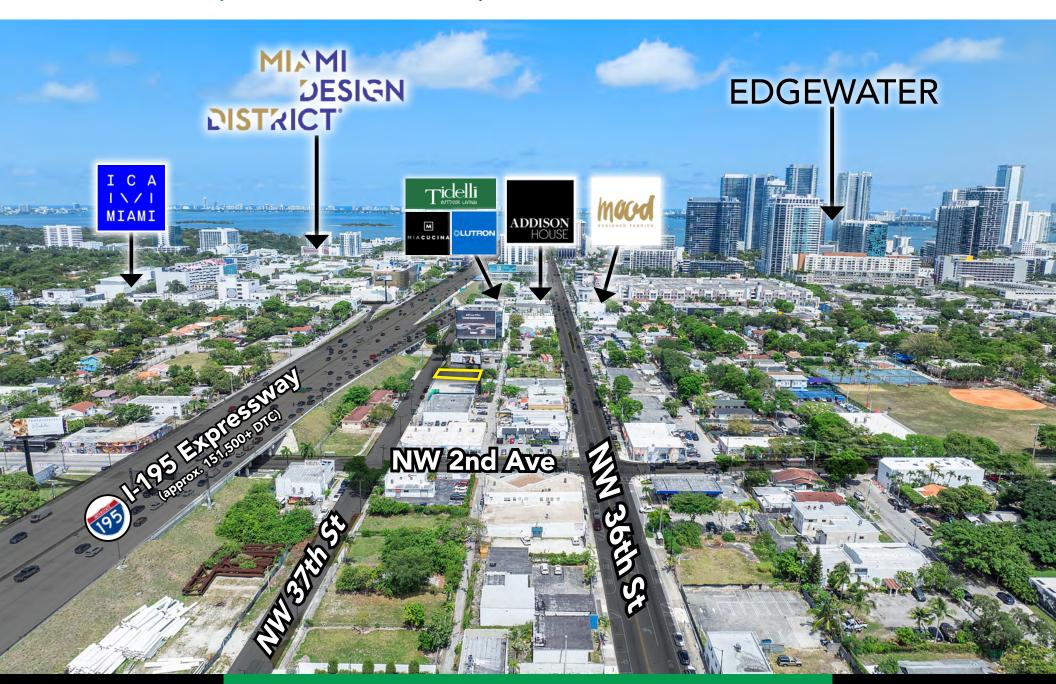

#### **EXECUTIVE SUMMARY**





- Turn-Key office space for lease
- Includes all fixtures and furniture
- Rent includes all utilities, wifi, cleaning and coffee station
- High ceilings + impact windows
- Street parking available
- Adjacent to NW 36th St (approx. 19,500+ traffic count)
- Branding opportunity facing I-195
- Direct exposure to I-195 (approx. 147,500 daily) and I-95 (approx. 100,500 daily)
- Ideal for creative offices, artist studios, law firms, galleries, print shops, and more
- Minutes from Design District, Wynwood, Allapattah, and more







#### **INTERIOR PHOTOS**











#### **INTERIOR PHOTOS**











### **OUTDOOR PATIO PHOTOS**











# **AERIAL VIEW (West To East View)**





## **AERIAL VIEW (N.W. To S.E. View)**







**Contacts:** 

Luis Guevara

Realtor Associate (786) 487-5402 luis@chariff.com

Lyle Chariff

President/Broker (305) 576-7474 lyle@chariff.com

Mauricio Zapata

Principal/Broker (305) 576-7474 mauricio@chariff.com