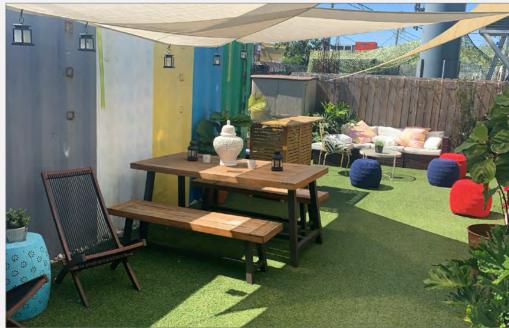

#### **EXECUTIVE SUMMARY**





- Turn-Key office space for lease
- Includes all fixtures and furniture
- Rent includes all utilities, wifi, cleaning and coffee station
- High ceilings + impact windows
- Street parking available
- Adjacent to NW 36th St (approx. 19,500+ traffic count)
- Branding opportunity facing I-195
- Direct exposure to I-195 (approx. 147,500 daily) and I-95 (approx. 100,500 daily)
- Ideal for creative offices, artist studios, law firms, galleries, print shops, and more
- Minutes from Design District, Wynwood, Allapattah, and more







#### **INTERIOR PHOTOS**











#### **INTERIOR PHOTOS**











### **OUTDOOR PATIO PHOTOS**











# **AERIAL VIEW (West To East View)**





## **AERIAL VIEW (N.W. To S.E. View)**







**Contacts:** 

Luis Guevara

Realtor Associate (786) 487-5402 luis@chariff.com

Lyle Chariff

President/Broker (305) 576-7474 lyle@chariff.com

Mauricio Zapata

Principal/Broker (305) 576-7474 mauricio@chariff.com