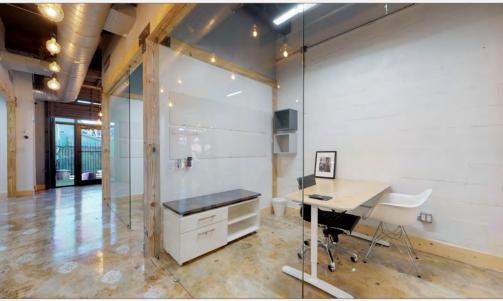

#### **EXECUTIVE SUMMARY**





- Turn-Key office space for lease
- Includes all fixtures and furniture
- Rent includes all utilities, wifi, cleaning and coffee station
- High ceilings + impact windows
- Street parking available
- Adjacent to NW 36th St (approx. 19,500+ traffic count)
- Branding opportunity facing I-195
- Direct exposure to I-195 (approx. 147,500 daily) and I-95 (approx. 100,500 daily)
- Ideal for creative offices, artist studios, law firms, galleries, print shops, and more
- Minutes from Design District, Wynwood, Allapattah, and more







#### **INTERIOR PHOTOS**











#### **INTERIOR PHOTOS**











### **OUTDOOR PATIO PHOTOS**











# **AERIAL VIEW (West To East View)**





## **AERIAL VIEW (N.W. To S.E. View)**







**Contacts:** 

Luis Guevara

Realtor Associate (786) 487-5402 luis@chariff.com

Lyle Chariff

President/Broker (305) 576-7474 lyle@chariff.com

Mauricio Zapata

Principal/Broker (305) 576-7474 mauricio@chariff.com