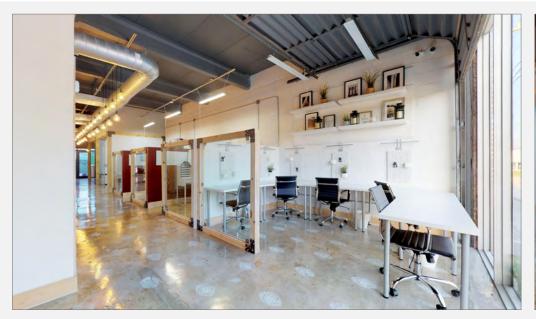

#### **EXECUTIVE SUMMARY**





- Turn-Key office space for lease
- Includes all fixtures and furniture
- Rent includes all utilities, wifi, cleaning and coffee station
- High ceilings + impact windows
- Street parking available
- Adjacent to NW 36th St (approx. 19,500+ traffic count)
- Branding opportunity facing I-195
- Direct exposure to I-195 (approx. 147,500 daily) and I-95 (approx. 100,500 daily)
- Ideal for creative offices, artist studios, law firms, galleries, print shops, and more
- Minutes from Design District, Wynwood, Allapattah, and more







#### **INTERIOR PHOTOS**











#### **INTERIOR PHOTOS**











### **OUTDOOR PATIO PHOTOS**











# **AERIAL VIEW (West To East View)**





## **AERIAL VIEW (N.W. To S.E. View)**







**Contacts:** 

Luis Guevara

Realtor Associate (786) 487-5402 luis@chariff.com

Lyle Chariff

President/Broker (305) 576-7474 lyle@chariff.com

Mauricio Zapata

Principal/Broker (305) 576-7474 mauricio@chariff.com