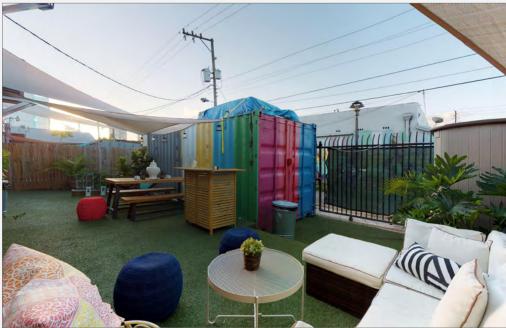

#### **EXECUTIVE SUMMARY**





- Turn-Key office space for lease
- Includes all fixtures and furniture
- Rent includes all utilities, wifi, cleaning and coffee station
- High ceilings + impact windows
- Street parking available
- Adjacent to NW 36th St (approx. 19,500+ traffic count)
- Branding opportunity facing I-195
- Direct exposure to I-195 (approx. 147,500 daily) and I-95 (approx. 100,500 daily)
- Ideal for creative offices, artist studios, law firms, galleries, print shops, and more
- Minutes from Design District, Wynwood, Allapattah, and more







#### **INTERIOR PHOTOS**











#### **INTERIOR PHOTOS**











### **OUTDOOR PATIO PHOTOS**











# **AERIAL VIEW (West To East View)**





## **AERIAL VIEW (N.W. To S.E. View)**







**Contacts:** 

Luis Guevara

Realtor Associate (786) 487-5402 luis@chariff.com

Lyle Chariff

President/Broker (305) 576-7474 lyle@chariff.com

Mauricio Zapata

Principal/Broker (305) 576-7474 mauricio@chariff.com