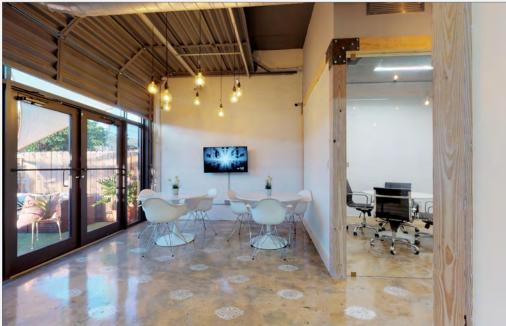

#### **EXECUTIVE SUMMARY**





- Turn-Key office space for lease
- Includes all fixtures and furniture
- Rent includes all utilities, wifi, cleaning and coffee station
- High ceilings + impact windows
- Street parking available
- Adjacent to NW 36th St (approx. 19,500+ traffic count)
- Branding opportunity facing I-195
- Direct exposure to I-195 (approx. 147,500 daily) and I-95 (approx. 100,500 daily)
- Ideal for creative offices, artist studios, law firms, galleries, print shops, and more
- Minutes from Design District, Wynwood, Allapattah, and more







#### **INTERIOR PHOTOS**











#### **INTERIOR PHOTOS**











### **OUTDOOR PATIO PHOTOS**











# **AERIAL VIEW (West To East View)**





## **AERIAL VIEW (N.W. To S.E. View)**







**Contacts:** 

Luis Guevara

Realtor Associate (786) 487-5402 luis@chariff.com

Lyle Chariff

President/Broker (305) 576-7474 lyle@chariff.com

Mauricio Zapata

Principal/Broker (305) 576-7474 mauricio@chariff.com