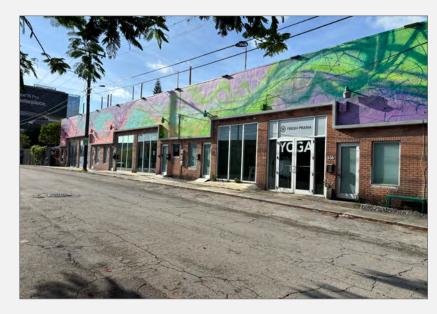

#### **EXECUTIVE SUMMARY**





- Turn-Key office space for lease
- Includes all fixtures and furniture
- Rent includes all utilities, wifi, cleaning and coffee station
- High ceilings + impact windows
- Street parking available
- Adjacent to NW 36th St (approx. 19,500+ traffic count)
- Branding opportunity facing I-195
- Direct exposure to I-195 (approx. 147,500 daily) and I-95 (approx. 100,500 daily)
- Ideal for creative offices, artist studios, law firms, galleries, print shops, and more
- Minutes from Design District, Wynwood, Allapattah, and more







#### **INTERIOR PHOTOS**











#### **INTERIOR PHOTOS**











### **OUTDOOR PATIO PHOTOS**











# **AERIAL VIEW (West To East View)**





## **AERIAL VIEW (N.W. To S.E. View)**







**Contacts:** 

Luis Guevara

Realtor Associate (786) 487-5402 luis@chariff.com

Lyle Chariff

President/Broker (305) 576-7474 lyle@chariff.com

Mauricio Zapata

Principal/Broker (305) 576-7474 mauricio@chariff.com