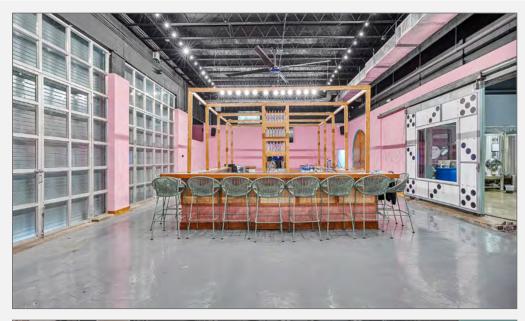

s-infused spirits, with additional flavors currently in development. In addition to J.F. Haden's, the company also produces a line of premium whiskey under the Twin P Whiskey brand.

Tropical Distillery operates out of a modern, fully automated production facility that includes an in-house cannery, along with a 30-seat bar and tasting room designed to host visitors, tastings, and special events. The brand has cultivated a strong local following and is expanding its footprint through retail and distribution across Florida and beyond. With a compelling brand story, robust infrastructure, and long-term lease in place, Tropical Distillery represents a stable and growing tenant backed by passionate and experienced ownership.





# **AERIAL VIEW (Top-Down View)**





#### **INTERIOR PHOTOS**











### **INTERIOR PHOTOS**











### **EXTERIOR PHOTO**





All information has been secured from the seller/lessor and Chariff Realty Group, Inc. and its agents, employees and representatives (collectively "Chariff") make no representations and/or warranties as to the accuracy thereof, all of which are expressly not warranted, disclaimed and must be verified by the buyer/lessee prior to purchase/lease. All information from Chariff is subject to errors, omissions, change, and withdrawal without notice. Any reference to age, market data, condition, suitability and/or square footage must be verified and is not guaranteed by Chariff. Buyer/lessee bears all risk of information provided by Chariff.

www.chariff.com (305) 576-7474

## **EXTERIOR PHOTO**





## **AERIAL VIEW (N.W. T