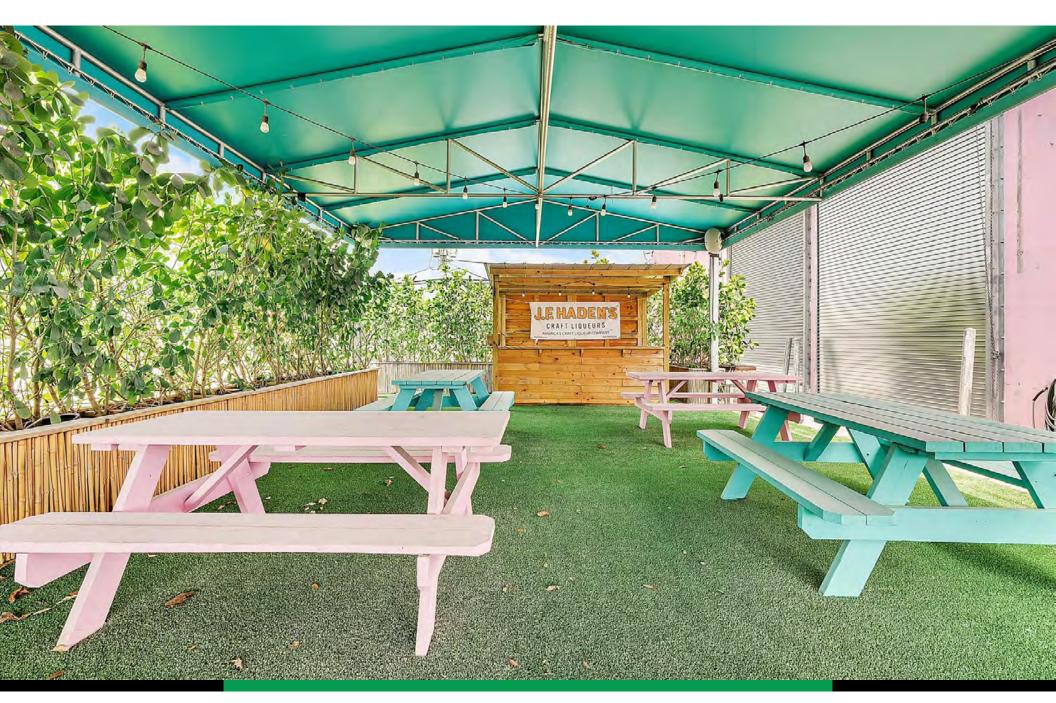

In addition to J.F. Haden's, the company also produces a line of premium whiskey under the Twin P Whiskey brand.

Tropical Distillery operates out of a modern, fully automated production facility that includes an in-house cannery, along with a 30-seat bar and tasting room designed to host visitors, tastings, and special events. The brand has cultivated a strong local following and is expanding its footprint through retail and distribution across Florida and beyond. With a compelling brand story, robust infrastructure, and long-term lease in place, Tropical Distillery represents a stable and growing tenant backed by passionate and experienced ownership.





# **AERIAL VIEW (Top-Down View)**





#### **INTERIOR PHOTOS**











### **INTERIOR PHOTOS**











### **EXTERIOR PHOTO**





All information has been secured from the seller/lessor and Chariff Realty Group, Inc. and its agents, employees and representatives (collectively "Chariff") make no representations and/or warranties as to the accuracy thereof, all of which are expressly not warranted, disclaimed and must be verified by the buyer/lessee prior to purchase/lease. All information from Chariff is subject to errors, omissions, change, and withdrawal without notice. Any reference to age, market data, condition, suitability and/or square footage must be verified and is not guaranteed by Chariff. Buyer/lessee bears all risk of information provided by Chariff.

www.chariff.com (305) 576-7474

## **EXTERIOR PHOTO**





## **AERIAL VIEW (N.W. To S.E. View)**





# **AERIAL VIEW (N.E. To S.W. View)**





## **A