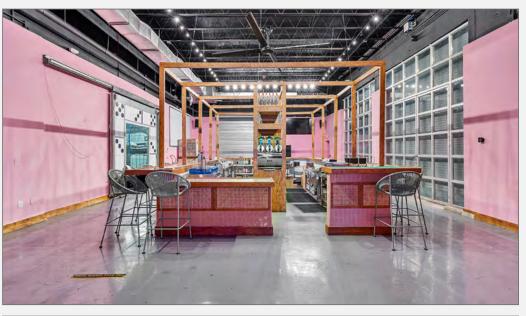

infused spirits, with additional flavors currently in development. In addition to J.F. Haden's, the company also produces a line of premium whiskey under the Twin P Whiskey brand.

Tropical Distillery operates out of a modern, fully automated production facility that includes an in-house cannery, along with a 30-seat bar and tasting room designed to host visitors, tastings, and special events. The brand has cultivated a strong local following and is expanding its footprint through retail and distribution across Florida and beyond. With a compelling brand story, robust infrastructure, and long-term lease in place, Tropical Distillery represents a stable and growing tenant backed by passionate and experienced ownership.





# **AERIAL VIEW (Top-Down View)**





#### **INTERIOR PHOTOS**











### **INTERIOR PHOTOS**











### **EXTERIOR PHOTO**





All information has been secured from the seller/lessor and Chariff Realty Group, Inc. and its agents, employees and representatives (collectively "Chariff") make no representations and/or warranties as to the accuracy thereof, all of which are expressly not warranted, disclaimed and must be verified by the buyer/lessee prior to purchase/lease. All information from Chariff is subject to errors, omissions, change, and withdrawal without notice. Any reference to age, market data, condition, suitability and/or square footage must be verified and is not guaranteed by Chariff. Buyer/lessee bears all risk of information provided by Chariff.

www.chariff.com (305) 576-7474

## **EXTERIOR PHOTO**





## **AERIAL VIEW (N.W. To