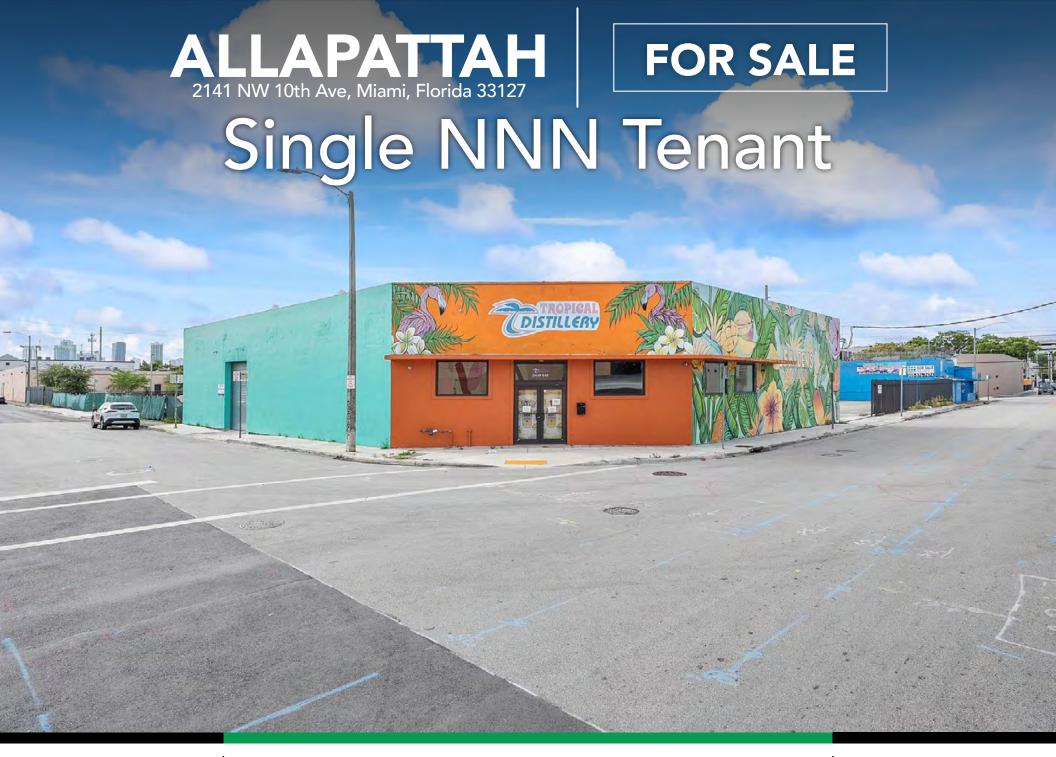

#### **PROPERTY SUMMARY**

#### **Property Highlights**

- A rare opportunity to acquire a leased freestanding commercial asset in the heart of one of Miami's fastest growing districts.
- The property is currently leased to Tropical Distillery on a triple net (NNN) basis, making this property ideal for an investor seeking to secure immediate cash flow.
- The property is just blocks from the Miami Health District and adjacent to Wynwood, Midtown and the Design District.
- It has easy access to I-95 and I-195.
- It is located a block from the Rubell Art Gallery, Superblue Museum, Hometown BBQ, and Jon & Vinny's.