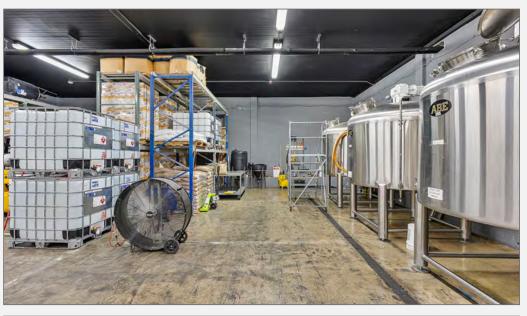

avors currently in development. In addition to J.F. Haden's, the company also produces a line of premium whiskey under the Twin P Whiskey brand.

Tropical Distillery operates out of a modern, fully automated production facility that includes an in-house cannery, along with a 30-seat bar and tasting room designed to host visitors, tastings, and special events. The brand has cultivated a strong local following and is expanding its footprint through retail and distribution across Florida and beyond. With a compelling brand story, robust infrastructure, and long-term lease in place, Tropical Distillery represents a stable and growing tenant backed by passionate and experienced ownership.





# **AERIAL VIEW (Top-Down View)**





#### **INTERIOR PHOTOS**











### **INTERIOR PHOTOS**











### **EXTERIOR PHOTO**





All information has been secured from the seller/lessor and Chariff Realty Group, Inc. and its agents, employees and representatives (collectively "Chariff") make no representations and/or warranties as to the accuracy thereof, all of which are expressly not warranted, disclaimed and must be verified by the buyer/lessee prior to purchase/lease. All information from Chariff is subject to errors, omissions, change, and withdrawal without notice. Any reference to age, market data, condition, suitability and/or square footage must be verified and is not guaranteed by Chariff. Buyer/lessee bears all risk of information provided by Chariff.

www.chariff.com (305) 576-7474

## **EXTERIOR PHOTO**





## **AERIAL VIEW (N.W. To S.E. View)**





# **AERIAL VIEW (