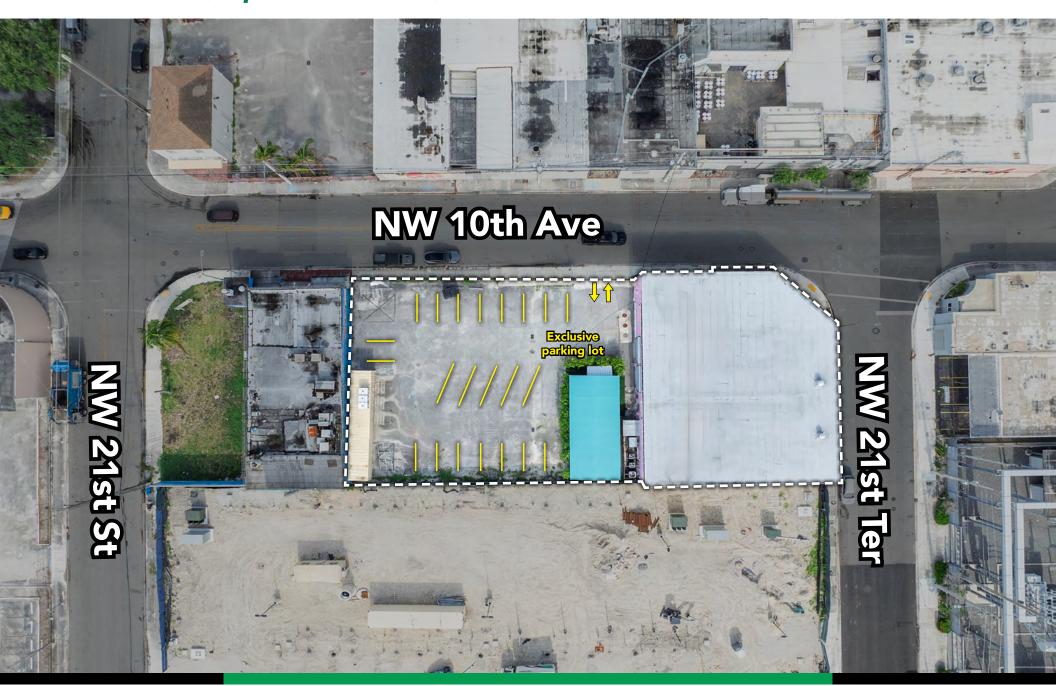

ing mango, espresso, and citrus-infused spirits, with additional flavors currently in development. In addition to J.F. Haden's, the company also produces a line of premium whiskey under the Twin P Whiskey brand.

Tropical Distillery operates out of a modern, fully automated production facility that includes an in-house cannery, along with a 30-seat bar and tasting room designed to host visitors, tastings, and special events. The brand has cultivated a strong local following and is expanding its footprint through retail and distribution across Florida and beyond. With a compelling brand story, robust infrastructure, and long-term lease in place, Tropical Distillery represents a stable and growing tenant backed by passionate and experienced ownership.





# **AERIAL VIEW (Top-Down View)**





#### **INTERIOR PHOTOS**











### **INTERIOR PHOTOS**











### **EXTERIOR PHOTO**





All information has been secured from the seller/lessor and Chariff Realty Group, Inc. and its agents, employees and representatives (collectively "Chariff") make no representations and/or warranties as to the accuracy thereof, all of which are expressly not warranted, disclaimed and must be verified by the buyer/lessee prior to purchase/lease. All information from Chariff is subject to errors, omissions, change, and withdrawal without notice. Any reference to age, market data, condition, suitability and/or square footage must be verified and is not guaranteed by Chariff. Buyer/lessee bears all risk of information provided by Chariff.

www.chariff.com (305) 576-7474

## **EXTERIOR PHOTO**