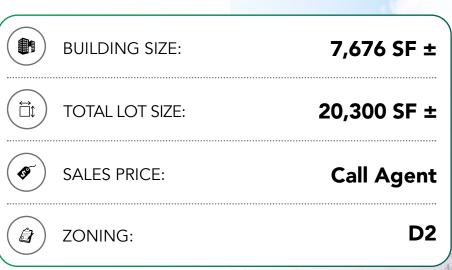

#### **PROPERTY SUMMARY**

#### **Investment Overview**

Tenant: Tropical Distillery LLC

• **Premises:** 7,676

• Current Rent Per SF: \$23.34

• Renewal Options: Two (2) additional

five (5) year options

Rental Escalation: 3% annual

increases

Lease Type: NNN

Landlord Responsibilities: Roof and

Structure