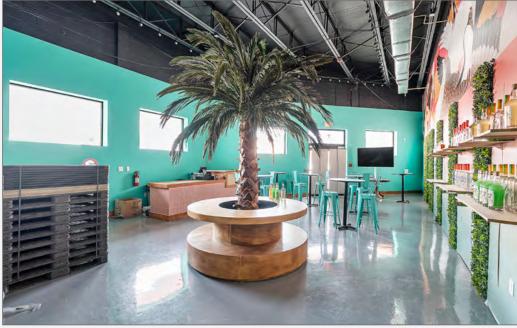

sed spirits, with additional flavors currently in development. In addition to J.F. Haden's, the company also produces a line of premium whiskey under the Twin P Whiskey brand.

Tropical Distillery operates out of a modern, fully automated production facility that includes an in-house cannery, along with a 30-seat bar and tasting room designed to host visitors, tastings, and special events. The brand has cultivated a strong local following and is expanding its footprint through retail and distribution across Florida and beyond. With a compelling brand story, robust infrastructure, and long-term lease in place, Tropical Distillery represents a stable and growing tenant backed by passionate and experienced ownership.





# **AERIAL VIEW (Top-Down View)**





#### **INTERIOR PHOTOS**











### **INTERIOR PHOTOS**











### **EXTERIOR PHOTO**





All information has been secured from the seller/lessor and Chariff Realty Group, Inc. and its agents, employees and representatives (collectively "Chariff") make no representations and/or warranties as to the accuracy thereof, all of which are expressly not warranted, disclaimed and must be verified by the buyer/lessee prior to purchase/lease. All information from Chariff is subject to errors, omissions, change, and withdrawal without notice. Any reference to age, market data, condition, suitability and/or square footage must be verified and is not guaranteed by Chariff. Buyer/lessee bears all risk of information provided by Chariff.

www.chariff.com (305) 576-7474

## **EXTERIOR PHOTO**





## **AERIAL VIEW (N.W. To S.E.