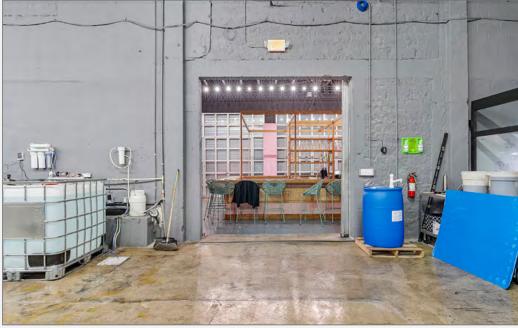

s currently in development. In addition to J.F. Haden's, the company also produces a line of premium whiskey under the Twin P Whiskey brand.

Tropical Distillery operates out of a modern, fully automated production facility that includes an in-house cannery, along with a 30-seat bar and tasting room designed to host visitors, tastings, and special events. The brand has cultivated a strong local following and is expanding its footprint through retail and distribution across Florida and beyond. With a compelling brand story, robust infrastructure, and long-term lease in place, Tropical Distillery represents a stable and growing tenant backed by passionate and experienced ownership.





# **AERIAL VIEW (Top-Down View)**





#### **INTERIOR PHOTOS**











### **INTERIOR PHOTOS**











### **EXTERIOR PHOTO**





All information has been secured from the seller/lessor and Chariff Realty Group, Inc. and its agents, employees and representatives (collectively "Chariff") make no representations and/or warranties as to the accuracy thereof, all of which are expressly not warranted, disclaimed and must be verified by the buyer/lessee prior to purchase/lease. All information from Chariff is subject to errors, omissions, change, and withdrawal without notice. Any reference to age, market data, condition, suitability and/or square footage must be verified and is not guaranteed by Chariff. Buyer/lessee bears all risk of information provided by Chariff.

www.chariff.com (305) 576-7474

## **EXTERIOR PHOTO**





## **AERIAL VIEW (N.W. To S.E. View)**





# **AERIAL VIEW (N.E.