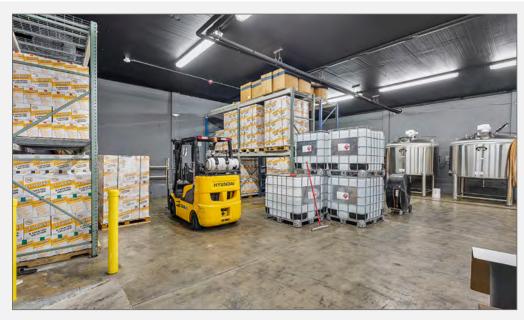

flavors currently in development. In addition to J.F. Haden's, the company also produces a line of premium whiskey under the Twin P Whiskey brand.

Tropical Distillery operates out of a modern, fully automated production facility that includes an in-house cannery, along with a 30-seat bar and tasting room designed to host visitors, tastings, and special events. The brand has cultivated a strong local following and is expanding its footprint through retail and distribution across Florida and beyond. With a compelling brand story, robust infrastructure, and long-term lease in place, Tropical Distillery represents a stable and growing tenant backed by passionate and experienced ownership.





# **AERIAL VIEW (Top-Down View)**





#### **INTERIOR PHOTOS**











### **INTERIOR PHOTOS**











### **EXTERIOR PHOTO**





All information has been secured from the seller/lessor and Chariff Realty Group, Inc. and its agents, employees and representatives (collectively "Chariff") make no representations and/or warranties as to the accuracy thereof, all of which are expressly not warranted, disclaimed and must be verified by the buyer/lessee prior to purchase/lease. All information from Chariff is subject to errors, omissions, change, and withdrawal without notice. Any reference to age, market data, condition, suitability and/or square footage must be verified and is not guaranteed by Chariff. Buyer/lessee bears all risk of information provided by Chariff.

www.chariff.com (305) 576-7474

## **EXTERIOR PHOTO**





## **AERIAL VIEW (N.W. To S.E. View)**





# **AERIAL VIEW