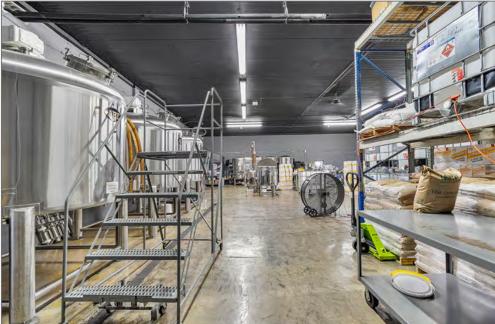

ors currently in development. In addition to J.F. Haden's, the company also produces a line of premium whiskey under the Twin P Whiskey brand.

Tropical Distillery operates out of a modern, fully automated production facility that includes an in-house cannery, along with a 30-seat bar and tasting room designed to host visitors, tastings, and special events. The brand has cultivated a strong local following and is expanding its footprint through retail and distribution across Florida and beyond. With a compelling brand story, robust infrastructure, and long-term lease in place, Tropical Distillery represents a stable and growing tenant backed by passionate and experienced ownership.





# **AERIAL VIEW (Top-Down View)**





#### **INTERIOR PHOTOS**











### **INTERIOR PHOTOS**











### **EXTERIOR PHOTO**





All information has been secured from the seller/lessor and Chariff Realty Group, Inc. and its agents, employees and representatives (collectively "Chariff") make no representations and/or warranties as to the accuracy thereof, all of which are expressly not warranted, disclaimed and must be verified by the buyer/lessee prior to purchase/lease. All information from Chariff is subject to errors, omissions, change, and withdrawal without notice. Any reference to age, market data, condition, suitability and/or square footage must be verified and is not guaranteed by Chariff. Buyer/lessee bears all risk of information provided by Chariff.

www.chariff.com (305) 576-7474

## **EXTERIOR PHOTO**





## **AERIAL VIEW (N.W. To S.E. View)**





# **AERIAL VIEW (N.