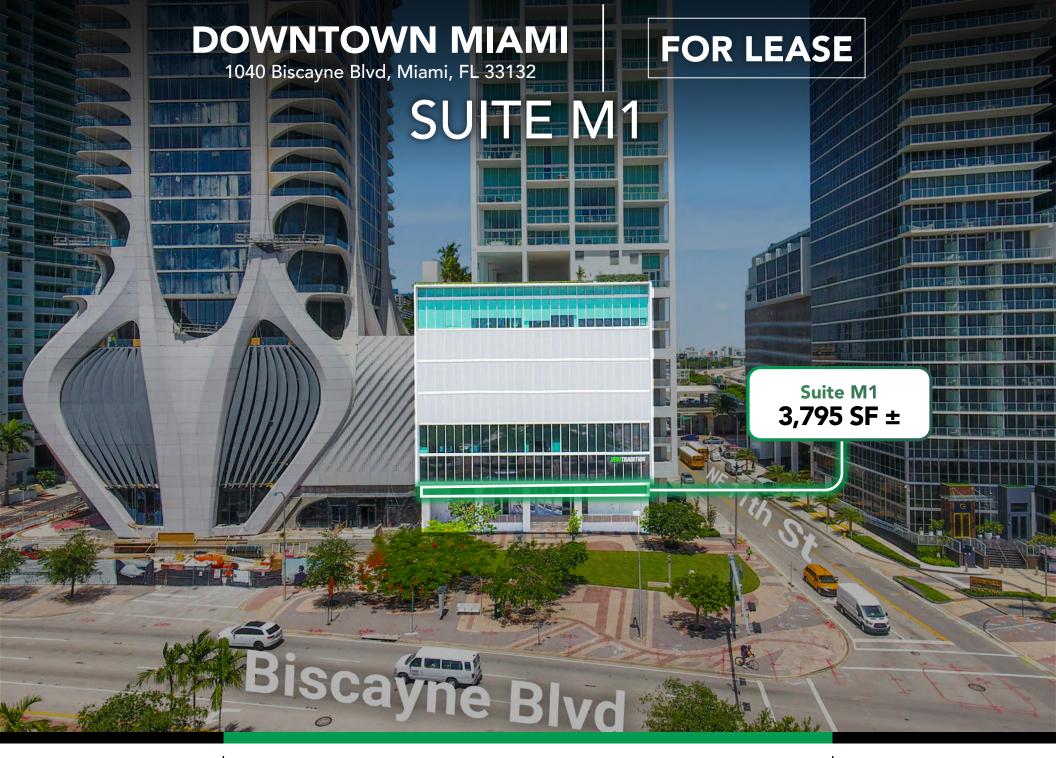

# Where visibility meets prestige — welcome to 1040 Biscayne Blvd.

Set within the iconic Ten Museum Park, this striking Office Suite M1 gives your business front-row access to Downtown Miami's energy, elegance, and nonstop foot traffic. Floor-to-ceiling windows flood the space with natural light, while its prime corner presence on Biscayne Boulevard puts your brand in full view of 75,000+ daily commuters.

You're steps from Miami's top cultural landmarks, elite residential towers, and the booming Arts & Entertainment District. With direct access to Wynwood, Brickell, and the Design District just minutes away, this is more than an office — it's a power statement.