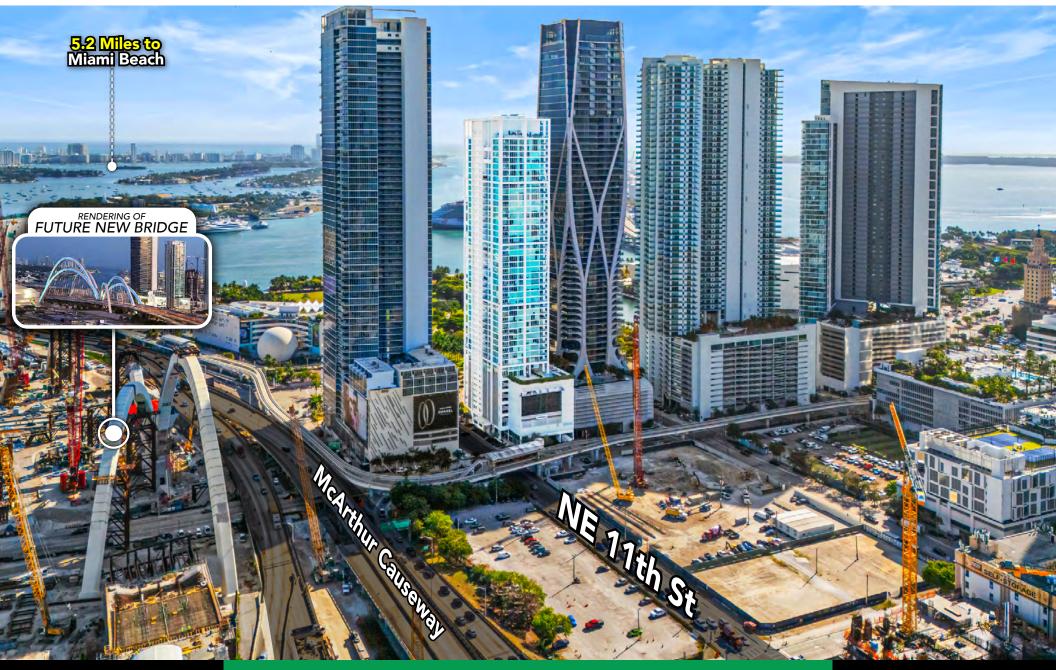

# **NEXT TO THE FUTURE NEW BRIDGE**

# TEN MUSEM PARK is located next to the upcoming SIGNATURE BRIDGE

Full Completion is Scheduled for 2024

M U S E U

Μ

P A R K

> All information has been secured from the seller/lessor and Chariff Realty Group, Inc. and its agents, employees and representatives (collectively "Chariff") make no representations and/or warranties as to the accuracy thereof, all of which are expressly not warranted, disclaimed and must be verified by the buyer/lessee prior to purchase/lease. All information from Chariff is subject to errors, omissions, change, and withdrawal without notice. Any reference to age, market data, condition, suitability and/or square footage must be verified and is not guaranteed by Chariff. Buyer/lessee bears all risk of information provided by Chariff.