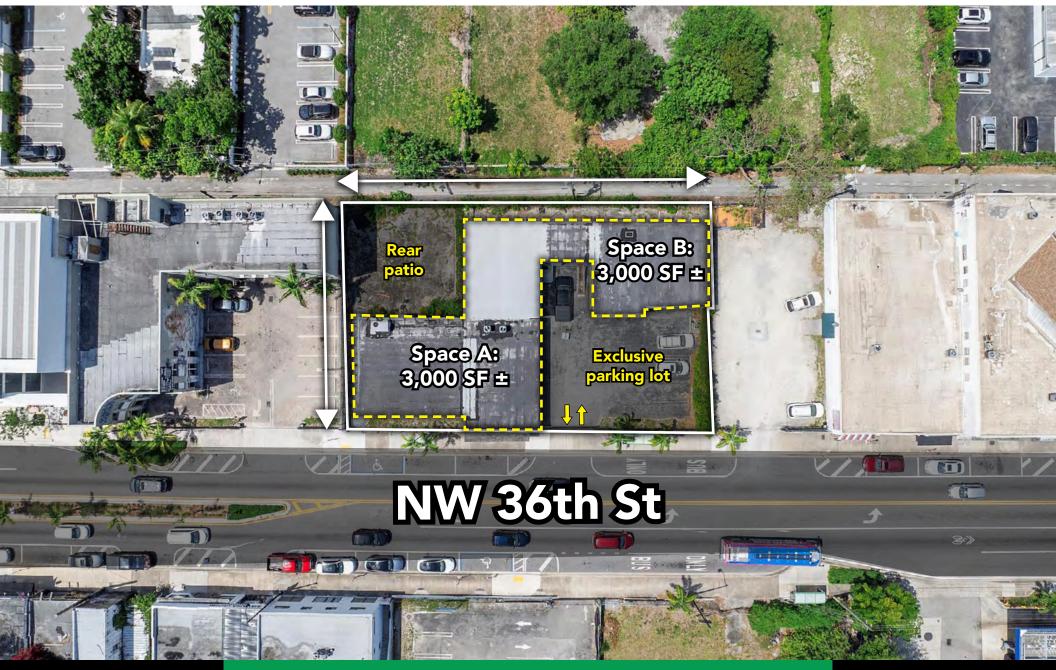

# **EXECUTIVE SUMMARY**

|          | AVAILABLE SPACE: | 3,000-6,000 SF ± |
|----------|------------------|------------------|
| <b>S</b> | LEASING RATE:    | \$45/SF NNN      |
|          | ZONING:          | Т6-8-О           |

#### **Property Highlights**

- Prime location near Wynwood, Midtown & Design District
- Surrounded by top Furniture showrooms: Miacuccina, Cabana miami, Lutron and more
- 18,000+ daily traffic count on NW 36th Street
- Easy access to I-95, I-195 & Biscayne Blvd
- Loading dock accessible
- Large outdoor patio ideal for outdoor events