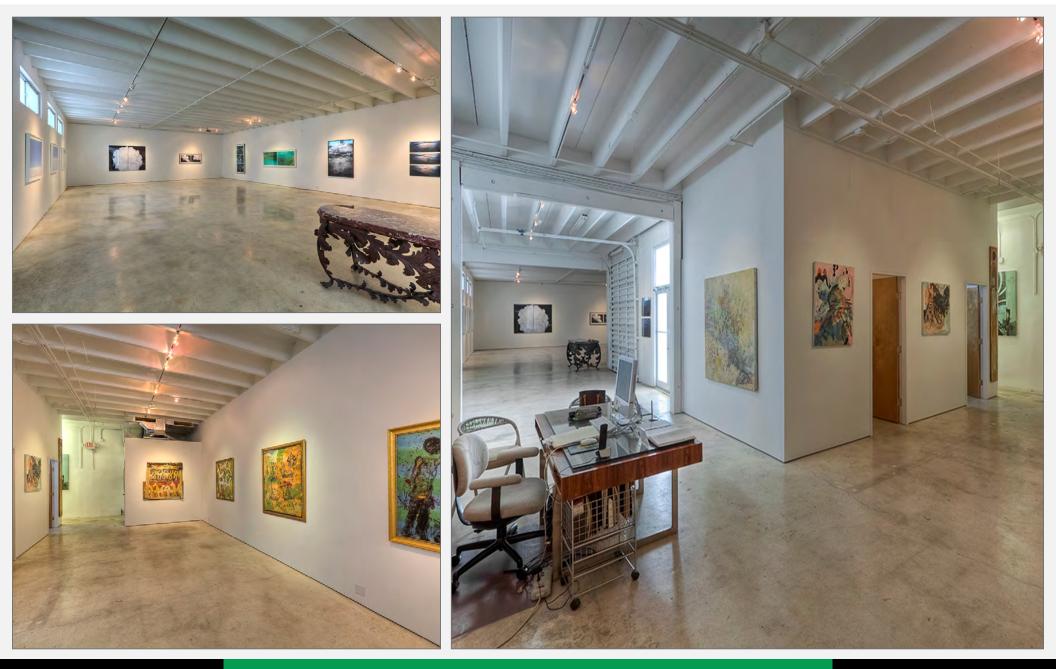

# Now Leasing: Bold Retail Space in the Heart of Miami's Design Corridor

Position your brand at the crossroads of creativity and commerce. Located at 233 NW 36th Street, this fully built-out retail space offers 3,000–6,000 SF in one of Miami's most sought-after corridors just minutes from Wynwood, Midtown, and the Design District. With over 18,000 vehicles passing daily, high visibility is built in. This versatile space is ideal for design showrooms, art galleries, or creative retail concepts seeking both style and substance.

Furniture Showroom

All information has been secured from the seller/lessor and Chariff Realty Group, Inc. and its agents, employees and representatives (collectively "Chariff") make no representations and/or warranties as to the accuracy thereof, all of which are expressly not warranted, disclaimed and must be verified by the buyer/lessee prior to purchase/lease. All information from Chariff is subject to errors, omissions, change, and withdrawal without notice. Any reference to age, market data, condition, suitability and/or square footage must be verified and is not guaranteed by Chariff. Buyer/lessee bears all risk of information provided by Chariff. www.chariff.com (305) 576-7474