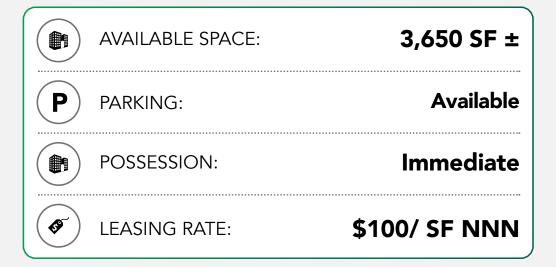

## Retail/Restaurant Opportunity in the Heart of South Beach

Chariff Realty Group presents a rare leasing opportunity in one of South Beach's most vibrant commercial corridors. Currently configured as a fully built-out, second-generation restaurant, this 3,650 SF ± space features two kitchens, a full-service bar, and onsite parking—offering immediate value to operators in the food and beverage industry. However, the space is not limited to restaurant use. With its prominent Alton Road frontage, open interior layout, and versatile zoning, it is equally well-suited for a wide variety of uses including medical, wellness, fitness, retail, and creative/showroom concepts.