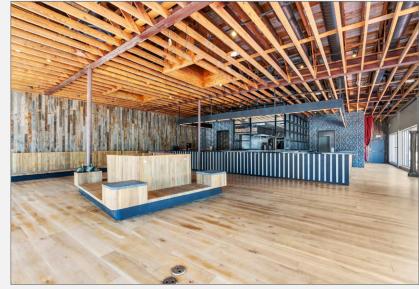

e
- Prime visibility on Alton Road
- Parking available
- Surrounded by luxury residences, retail, and hospitality destinations

#### **Current Use**

Fully Built-Out Restaurant

#### **Ideal For:**

- Medical or Wellness Center
- Boutique Fitness Studio or Gym
- Creative or Design-Oriented Showroom
- Specialty Retail or Dry Goods
- Bank or Financial Services











#### **Area Highlights**

- Within blocks to Ocean Dr, Lincoln Rd Mall, Espanola Way and South of Fifth
- Immediate access to I-395, I-195 and I-95
- Surrounded by Million Dollar Condos South of 5th & Residences
- Centrally located at the heart of vibrant dining, nightlife, beach, and park experiences, offering you seamless access to the best of the Miami Beach lifestyle
- Walking Distance from West Ave Strip of Residences









### **INTERIOR PHOTOS**











## **INTERIOR PHOTOS**

















# SOUTH BEACH, FLORIDA

92,000+ Total Population













Fifth & Alton

Blvd at Lenox