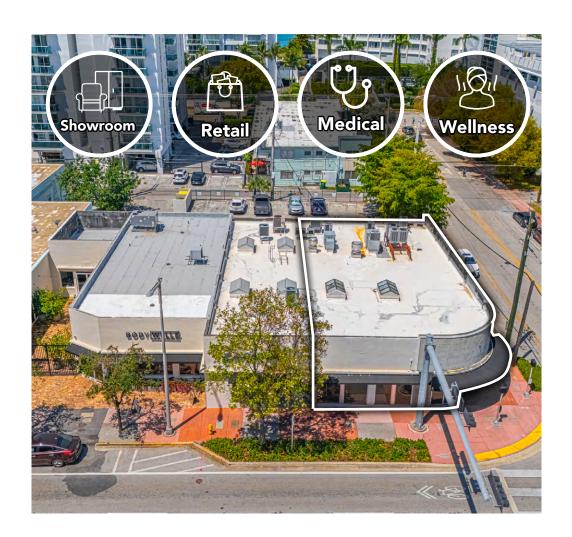

## Retail/Restaurant Opportunity in the Heart of South Beach

Chariff Realty Group presents a rare leasing opportunity in one of South Beach's most vibrant commercial corridors. Currently configured as a fully built-out, second-generation restaurant, this 3,650 SF ± space features two kitchens, a full-service bar, and onsite parking—offering immediate value to operators in the food and beverage industry. However, the space is not limited to restaurant use. With its prominent Alton Road frontage, open interior layout, and versatile zoning, it is equally well-suited for a wide variety of uses including medical, wellness, fitness, retail, and creative/showroom concepts.

#### **Ideal For:**

- Medical or Wellness Center
- Boutique Fitness Studio or Gym
- Creative or Design-Oriented Showroom
- Specialty Retail or Dry Goods
- Bank or Financial Services