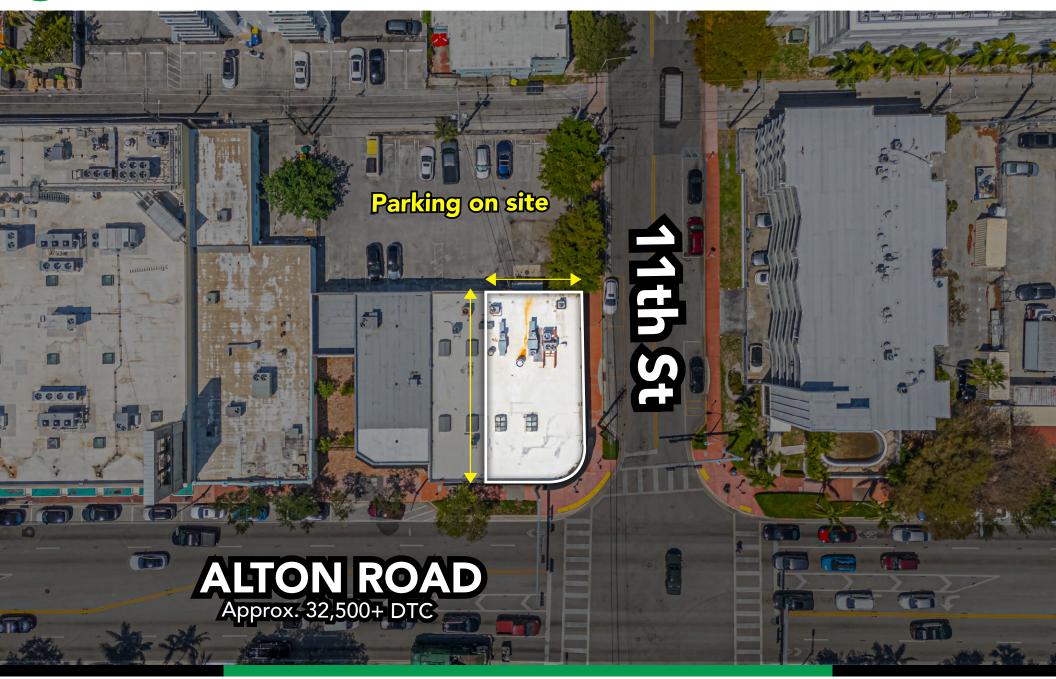

Located just blocks from Ocean Drive, Lincoln Road Mall, and the West Avenue residential corridor, 1080 Alton Road benefits from high visibility, strong foot traffic, and immediate access to I-395, I-195, and I-95—making it a powerful location for any business looking to tap into the South Beach lifestyle and customer base.

#### **Key Highlights**

- Fully built-out restaurant buildout adds valuable infrastructure
- Prime visibility on Alton Road
- Parking available
- Surrounded by luxury residences, retail, and hospitality destinations