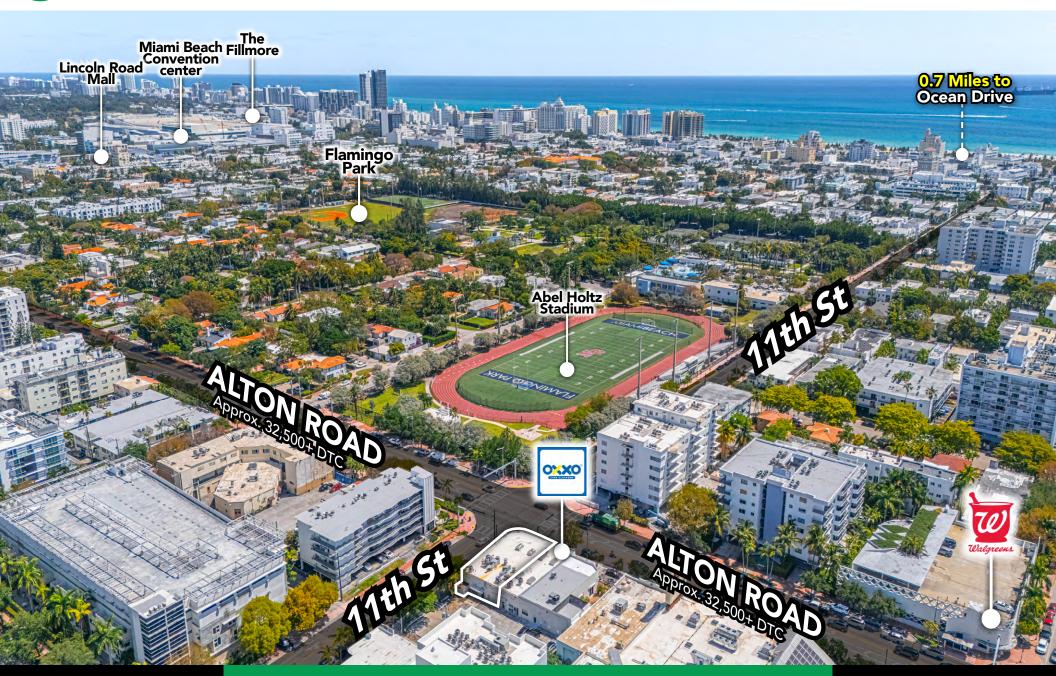

Located just blocks from Ocean Drive, Lincoln Road Mall, and the West Avenue residential corridor, 1080 Alton Road benefits from high visibility, strong foot traffic, and immediate access to I-395, I-195, and I-95—making it a powerful location for any business looking to tap into the South Beach lifestyle and customer base.

#### **Area Highlights**

- Within blocks to Ocean Dr, Lincoln Rd Mall, Espanola Way and South of Fifth
- Immediate access to I-395, I-195 and I-95
- Surrounded by Million Dollar Condos South of 5th & Residences
- Centrally located at the heart of vibrant dining, nightlife, beach, and park experiences, offering you seamless access to the best of the Miami Beach lifestyle
- Walking Distance from West Ave Strip of Residences