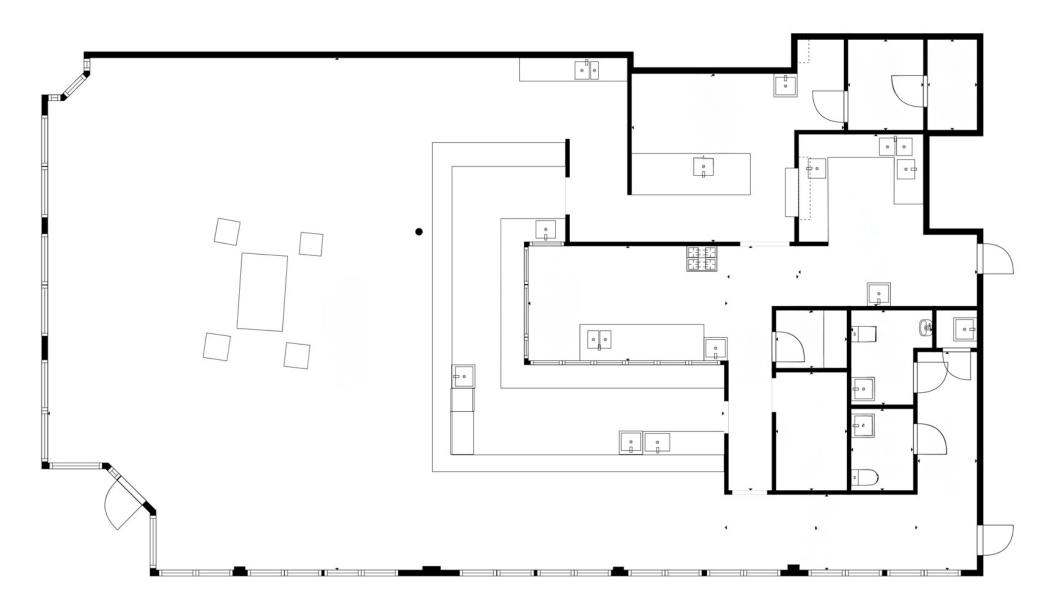

## Retail/Restaurant Opportunity in the Heart of South Beach

Chariff Realty Group presents a rare leasing opportunity in one of South Beach's most vibrant commercial corridors. Currently configured as a fully built-out, second-generation restaurant, this 3,650 SF ± space features two kitchens, a full-service bar, and onsite parking—offering immediate value to operators in the food and beverage industry. However, the space is not limited to restaurant use. With its prominent Alton Road frontage, open interior layout, and versatile zoning, it is equally well-suited for a wide variety of uses including medical, wellness, fitness, retail, and creative/showroom concepts.

#### **Current Use**

Fully Built-Out Restaurant