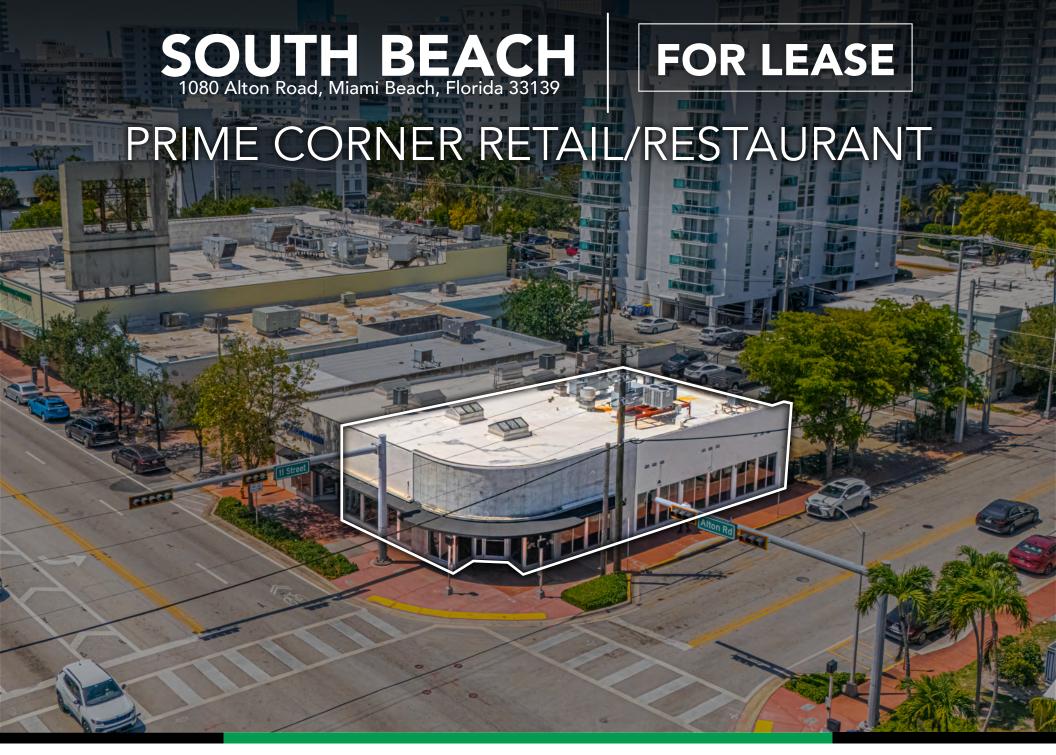

## Retail/Restaurant Opportunity in the Heart of South Beach

Chariff Realty Group presents a rare leasing opportunity in one of South Beach's most vibrant commercial corridors. Currently configured as a fully built-out, second-generation restaurant, this 3,650 SF ± space features two kitchens, a full-service bar, and onsite parking—offering immediate value to operators in the food and beverage industry. However, the space is not limited to restaurant use. With its prominent Alton Road frontage, open interior layout, and versatile zoning, it is equally well-suited for a wide variety of uses including medical, wellness, fitness, retail, and creative/showroom concepts.

Located just blocks from Ocean Drive, Lincoln Road Mall, and the West Avenue residential corridor, 1080 Alton Road benefits from high visibility, strong foot traffic, and immediate access to I-395, I-195, and I-95—making it a powerful location for any business looking to tap into the South Beach lifestyle and customer base.

#### **Key Highlights**

- Fully built-out restaurant buildout adds valuable infrastructure
- Prime visibility on Alton Road
- Parking available
- Surrounded by luxury residences, retail, and hospitality destinations