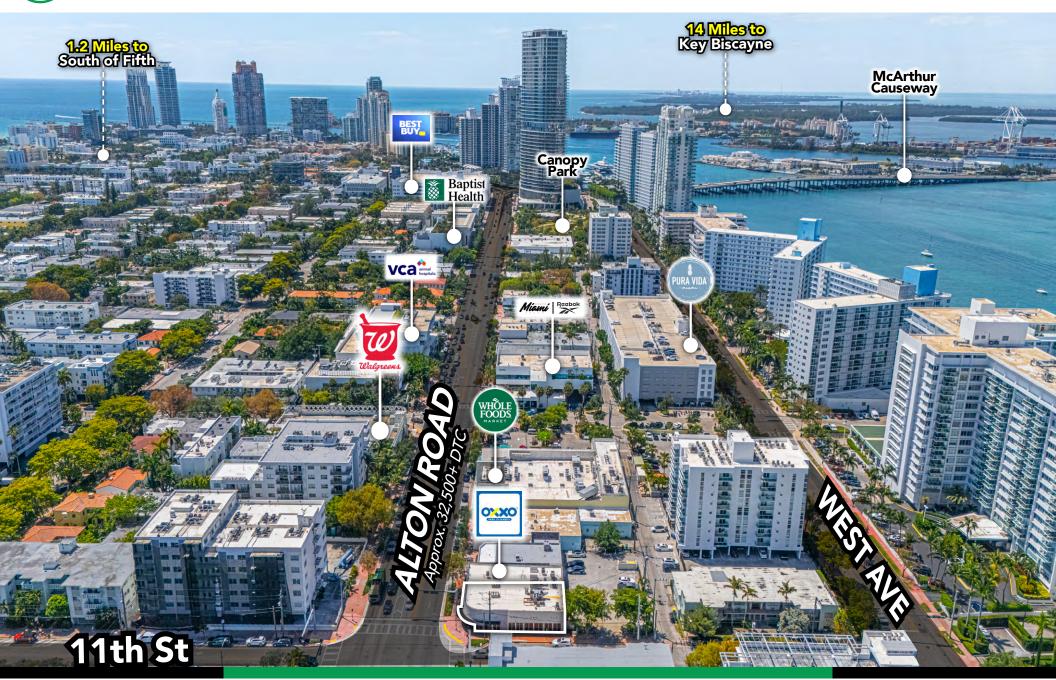

Located just blocks from Ocean Drive, Lincoln Road Mall, and the West Avenue residential corridor, 1080 Alton Road benefits from high visibility, strong foot traffic, and immediate access to I-395, I-195, and I-95—making it a powerful location for any business looking to tap into the South Beach lifestyle and customer base.

#### **Area Highlights**

- Within blocks to Ocean Dr, Lincoln Rd Mall, Espanola Way and South of Fifth
- Immediate access to I-395, I-195 and I-95
- Surrounded by Million Dollar Condos South of 5th & Residences
- Centrally located at the heart of vibrant dining, nightlife, beach, and park experiences, offering you seamless access to the best of the Miami Beach lifestyle
- Walking Distance from West Ave Strip of Residences