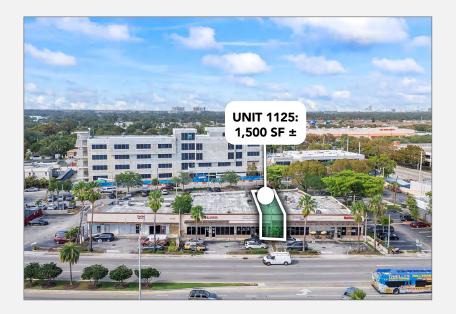

### **EXECUTIVE SUMMARY**

| UNIT 1104:        | 350 SF ±      |
|-------------------|---------------|
| <b>UNIT 1125:</b> | 1,500 SF ±    |
| LEASING RATE:     | Contact Agent |
| AVAILABILITY:     | Available Now |