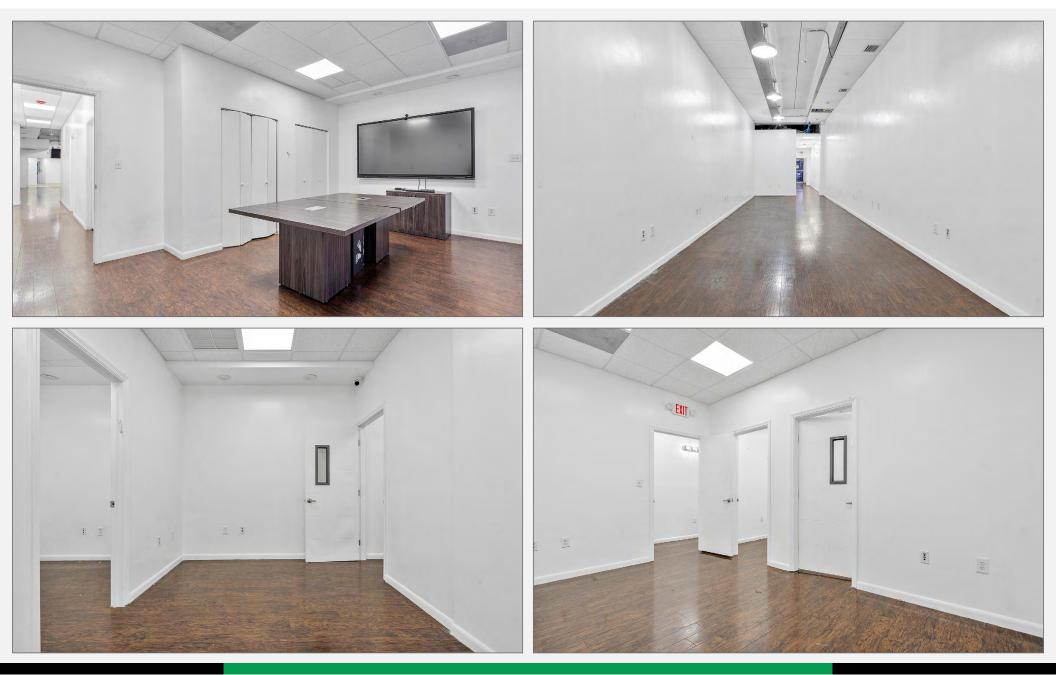

# Exclusive Commercial Spaces for Lease in North Miami Beach

Introducing two versatile commercial spaces available for lease at 16391 NE 11th Ave — perfectly positioned in a high-visibility corridor of North Miami Beach. These units offer flexible layouts ideal for retail, office, or service-based businesses looking to plant roots in a growing, well-connected area. With strong foot traffic, ample street parking, and close proximity to major highways, the location ensures convenience for both clientele and employees.

### **EXECUTIVE SUMMARY**

| UNIT 1104:        | 350 SF ±      |
|-------------------|---------------|
| <b>UNIT 1125:</b> | 1,500 SF ±    |
| LEASING RATE:     | Contact Agent |
| AVAILABILITY:     | Available Now |