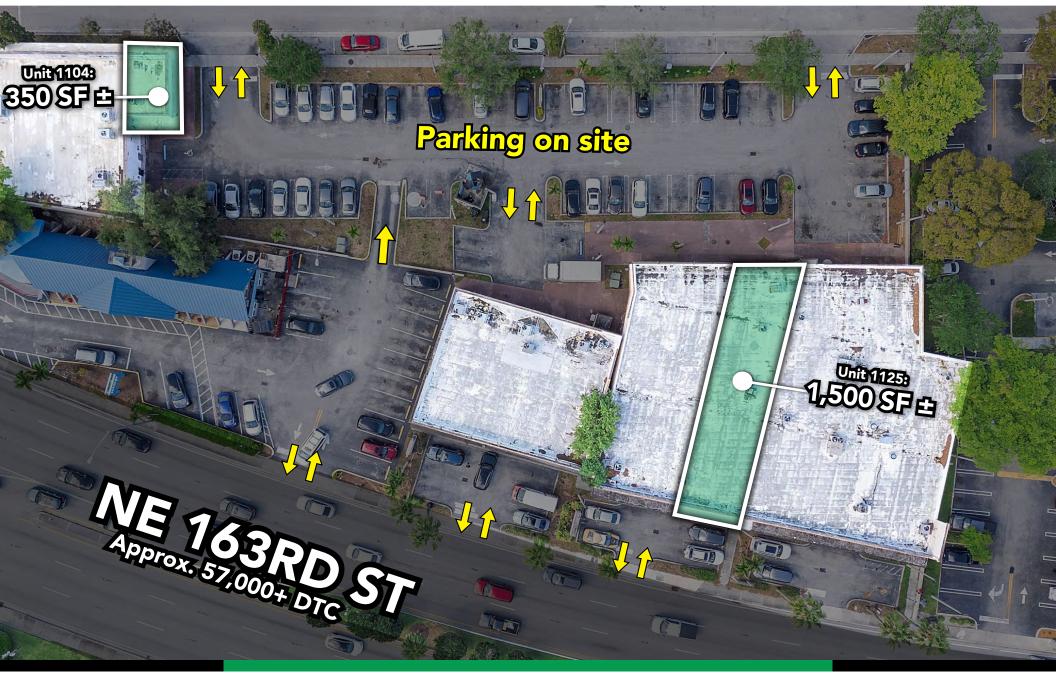

### **EXECUTIVE SUMMARY**

| UNIT 1104:        | 350 SF ±      |
|-------------------|---------------|
| <b>UNIT 1125:</b> | 1,500 SF ±    |
| LEASING RATE:     | Contact Agent |
| AVAILABILITY:     | Available Now |

#### Area Highlights

- Situated directly on NE 163 ST which provides major traffic, strong visibility and street exposure.
- Convenient access to the Golden Glades Interchange connecting five major roadways: I-95, Florida's Turnpike, SR 826/Palmetto Expressway, SR 9 and SR7/ 441.
- Minutes from North Miami, Aventura, Sunny Isles and more.
- Ample parking and easy accessibility for clients and employees.
- Ideal for office or retail.

### AERIAL VIEW (Top-Down View)

All information has been secured from the seller/lessor and Chariff Realty Group, Inc. and its agents, employees and representatives (collectively "Chariff") make no representations and/or warranties as to the accuracy thereof, all of which are expressly not warranted, disclaimed and must be verified by the buyer/lessee prior to purchase/lease. All information from Chariff is subject to errors, omissions, change, and withdrawal without notice. Any reference to age, market data, condition, suitability and/or square footage must be verified and is not guaranteed by Chariff. Buyer/lessee bears all risk of information provided by Chariff.