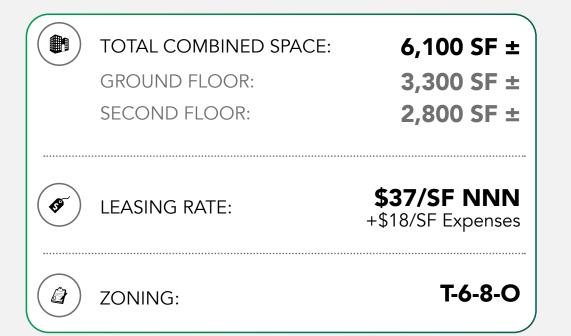

Lease 2 separate spaces or combine them for 6,100 SF, including a unique bank vault on the second floor. Perfect for a headquarters or flexible workspace, this location delivers the convenience, accessibility, and **prestige your business needs.** 