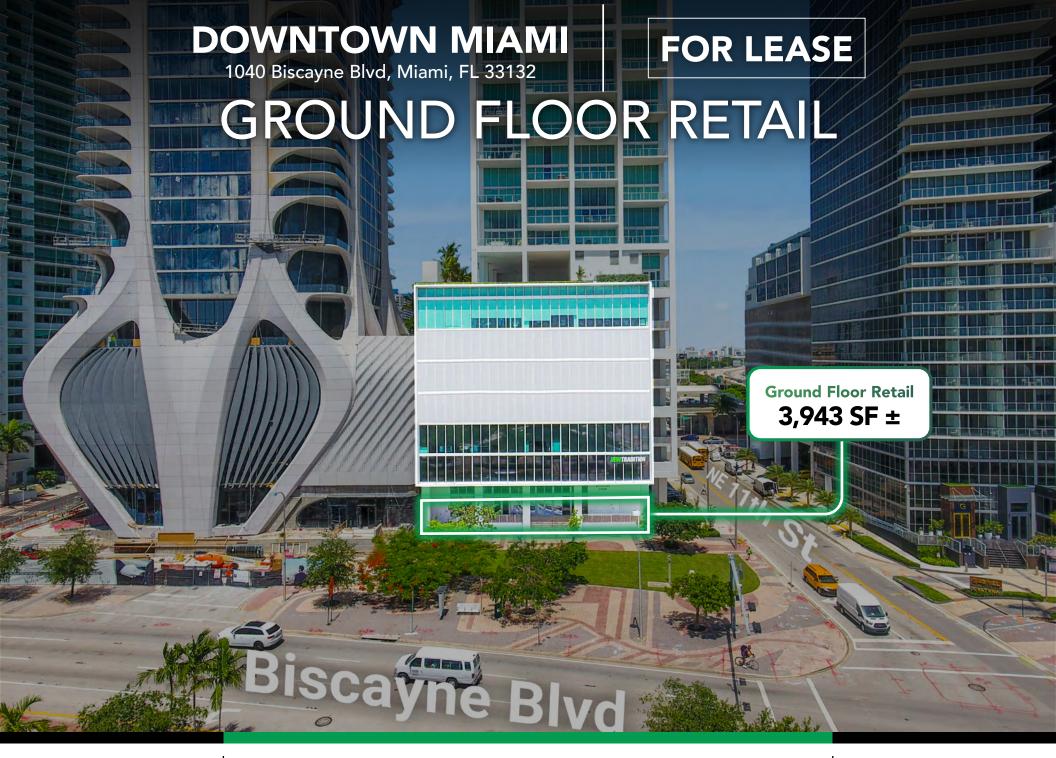

# Position your brand at the center of it all — with retail frontage at the iconic Ten Museum Park.

This premier ground floor space delivers unmatched visibility along Biscayne Boulevard, capturing the attention of over 75,000 daily commuters and foot traffic from Downtown Miami's elite. Expansive storefront windows offer a modern canvas for your brand, drenched in natural light and surrounded by luxury condos, cultural landmarks, and high-rise energy.

Located at the crossroads of Miami's most influential districts — Brickell, Wynwood, the Design District, and the Arts & Entertainment District — this retail opportunity is more than square footage. It's a stake in the future of Miami.

Whether you're launching a flagship store, café, showroom, or boutique concept, this is your front-row seat to the city's nonstop momentum.

Note: Ground floor might be subdivided to 2,291 SF ± on the south side

Note: Ground floor might be subdivided to 2,291 SF ± on the south side