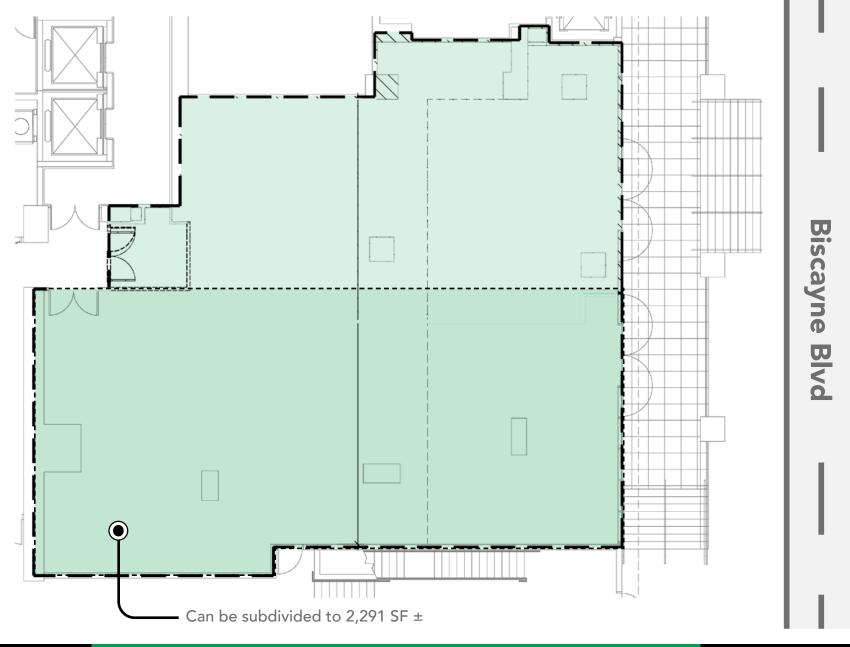

Whether you're launching a flagship store, café, showroom, or boutique concept, this is your front-row seat to the city's nonstop momentum.

Note: Ground floor might be subdivided to 2,291 SF ± on the south side

Note: Ground floor might be subdivided to 2,291 SF ± on the south side