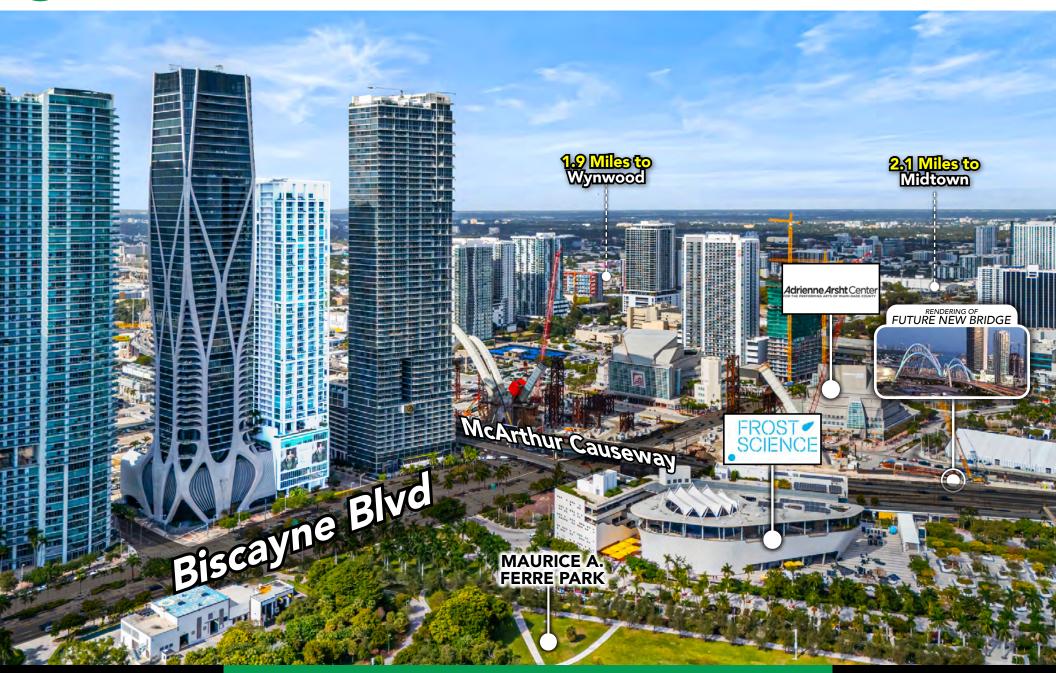

## **AERIAL VIEW (North to South View)**

#### **Area Highlights**

- Situated in the heart of Downtown Miami, offering easy access to Wynwood,
  Edgewater & Brickell
- Three blocks north of Miami World center with stores such as Apple (coming soon), Lululemon, Club Studio, Sephora, Earls Kitchen, Bowlero, and much more dining and entertainment.
- Close proximity to major public transportation routes, I-395, I-95 and Biscayne Blvd
- Surrounded by multimillion dollar condominiums such as 1000 Museum, Aston Martin Residences, Marquis, 900 Biscayne, Marina Blue, among many others
- Near art galleries, theaters, and museums that enrich the local cultural landscape, including the Frost Science Museum, Pérez Art Museum Miami (PAMM), the arena, and Maurice A. Ferré Park