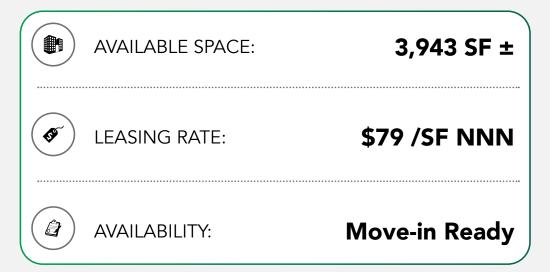

Whether you're launching a flagship store, café, showroom, or boutique concept, this is your front-row seat to the city's nonstop momentum.

Note: Ground floor might be subdivided to 2,291 SF ± on the south side

Note: Ground floor might be subdivided to 2,291 SF ± on the south side