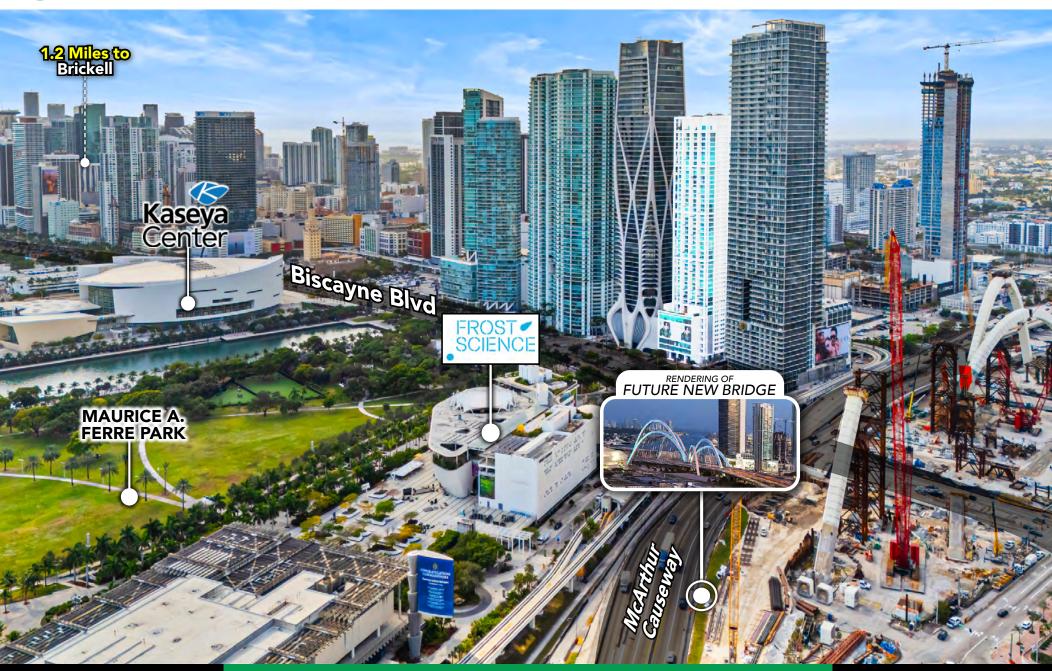

#### **Area Highlights**

- Situated in the heart of Downtown Miami, offering easy access to Wynwood,
  Edgewater & Brickell
- Three blocks north of Miami World center with stores such as Apple (coming soon), Lululemon, Club Studio, Sephora, Earls Kitchen, Bowlero, and much more dining and entertainment.
- Close proximity to major public transportation routes, I-395, I-95 and Biscayne Blvd
- Surrounded by multimillion dollar condominiums such as 1000 Museum, Aston Martin Residences, Marquis, 900 Biscayne, Marina Blue, among many others
- Near art galleries, theaters, and museums that enrich the local cultural landscape, including the Frost Science Museum, Pérez Art Museum Miami (PAMM), the arena, and Maurice A. Ferré Park