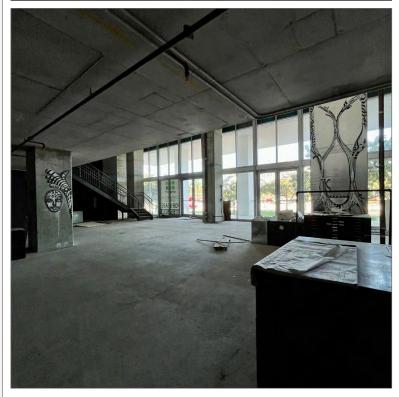

### PROPERTY OVERVIEW

### TWO STORY RETAIL

 $3,943 \text{ SF} \pm \text{ at } \$90/\text{SF NNN}$ Ground Floor:

Second Level:  $3.795 \text{ SF} \pm \text{ at } \$30/\text{SF NNN}$ 

**BLENDED LEASING RATE:** 

**\$60/ SF NNN** 

#### PROPERTY HIGHLIGHTS

- Exclusive 2-Story Retail + Outdoor Patio in the heart of Downtown Miami
- Plenty of natural light
- Branding opportunity
- Prime corner location, adjacent to Biscayne Boulevard (approx. 75,000+ daily commuters)
- Opportunity to service hundreds of residential units in the upper floors plus thousands of units in the adjacent buildings