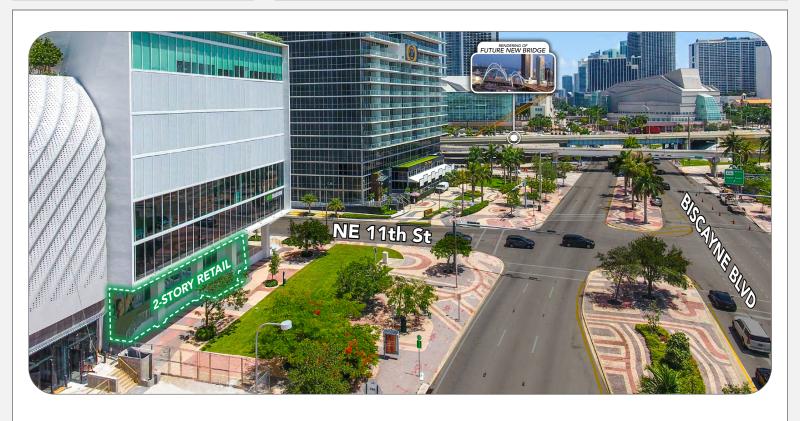

#### PROPERTY HIGHLIGHTS

- Exclusive 2-Story Retail + Outdoor Patio in the heart of Downtown Miami
- Plenty of natural light
- Branding opportunity
- Prime corner location, adjacent to Biscayne Boulevard (approx. 75,000+ daily commuters)
- Opportunity to service hundreds of residential units in the upper floors plus thousands of units in the adjacent buildings