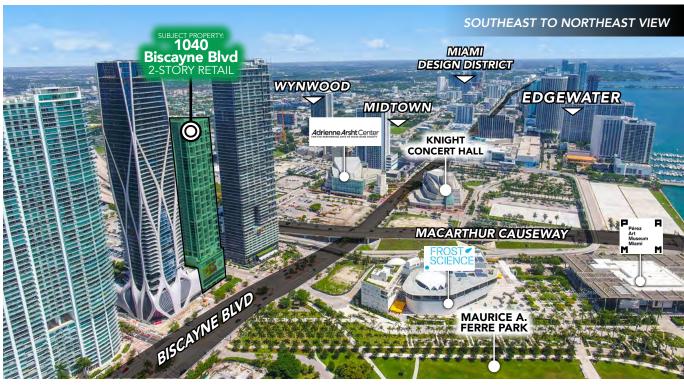

#### OTHER HIGHLIGHTS

- Adjacent to MacArthur Causeway/I-395 (approx. 157,000+ daily commuters)
- Located in the heart of the Arts & Entertainment District in Downtown Miami
- Adjacent to local and touristic draws such as Perez Art Museum, Phillip and Patricia Frost Museum of Science, Kaseya Center, Bayfront Park, Adrienne Arsht Center and more
- Minutes to Miami Design District, Wynwood, Midtown, Brickell and more