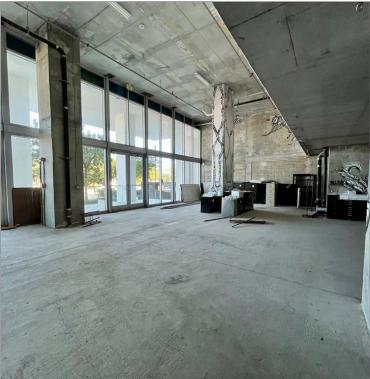

### PROPERTY OVERVIEW

### TWO STORY RETAIL

 $3,943 \text{ SF} \pm \text{ at } \$90/\text{SF NNN}$ Ground Floor:

Second Level:  $3.795 \text{ SF} \pm \text{ at } \$30/\text{SF NNN}$ 

**BLENDED LEASING RATE:** 

**\$60/ SF NNN** 

#### PROPERTY HIGHLIGHTS

- Exclusive 2-Story Retail + Outdoor Patio in the heart of Downtown Miami
- Plenty of natural light
- Branding opportunity
- Prime corner location, adjacent to Biscayne Boulevard (approx. 75,000+ daily commuters)
- Opportunity to service hundreds of residential units in the upper floors plus thousands of units in the adjacent buildings