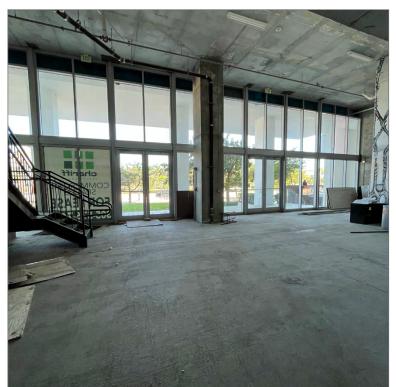

### PROPERTY OVERVIEW

### TWO STORY RETAIL

 $3,943 \text{ SF} \pm \text{ at } \$90/\text{SF NNN}$ Ground Floor:

Second Level:  $3.795 \text{ SF} \pm \text{ at } \$30/\text{SF NNN}$ 

**BLENDED LEASING RATE:** 

**\$60/ SF NNN** 

#### PROPERTY HIGHLIGHTS

- Exclusive 2-Story Retail + Outdoor Patio in the heart of Downtown Miami
- Plenty of natural light
- Branding opportunity
- Prime corner location, adjacent to Biscayne Boulevard (approx. 75,000+ daily commuters)
- Opportunity to service hundreds of residential units in the upper floors plus thousands of units in the adjacent buildings