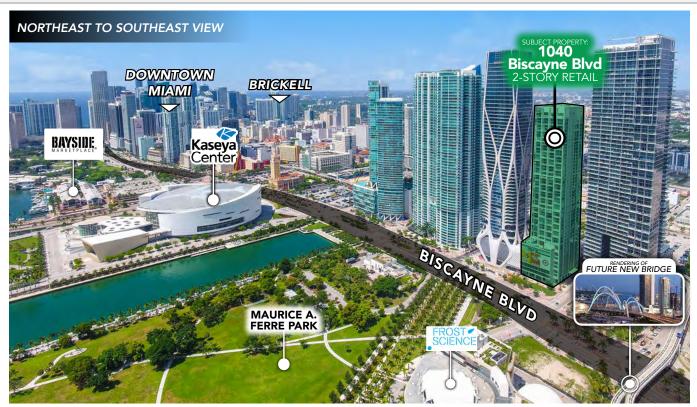

#### OTHER HIGHLIGHTS

- Adjacent to MacArthur Causeway/I-395 (approx. 157,000+ daily commuters)
- Located in the heart of the Arts & Entertainment District in Downtown Miami
- Adjacent to local and touristic draws such as Perez Art Museum, Phillip and Patricia Frost Museum of Science, Kaseya Center, Bayfront Park, Adrienne Arsht Center and more
- Minutes to Miami Design District, Wynwood, Midtown, Brickell and more