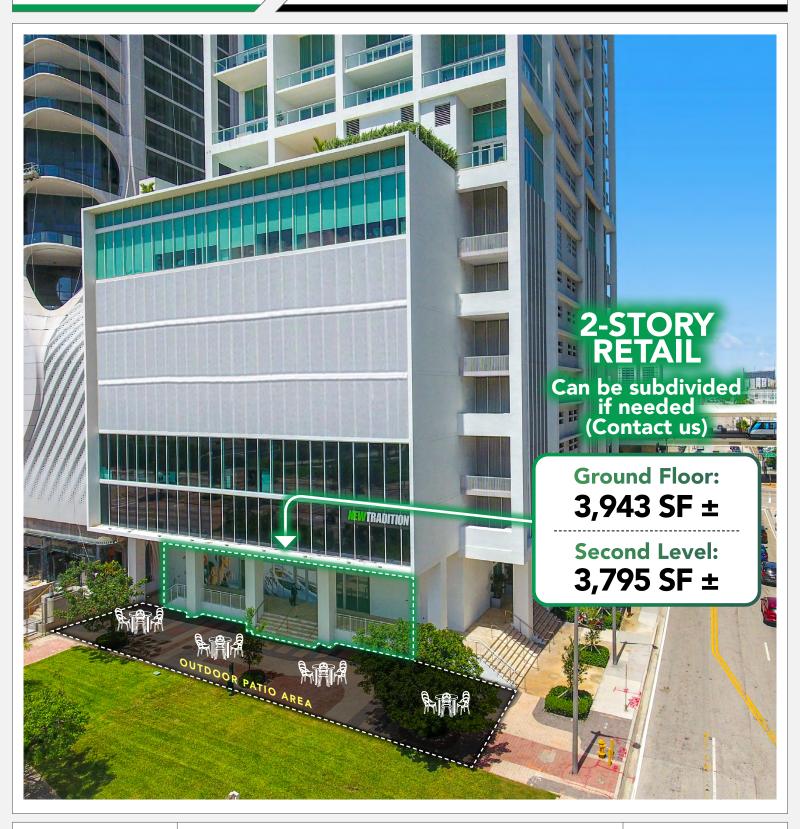

### TWO STORY RETAIL

 $3,943 \text{ SF} \pm \text{ at } \$90/\text{SF NNN}$ Ground Floor:

Second Level:  $3.795 \text{ SF} \pm \text{ at } \$30/\text{SF NNN}$ 

**BLENDED LEASING RATE:** 

**\$60/ SF NNN** 

Note: Ground floor might be subdivised to 2,135 SF  $\pm$  on the south side

#### PROPERTY HIGHLIGHTS

- Exclusive 2-Story Retail + Outdoor Patio in the heart of Downtown Miami
- Plenty of natural light
- Branding opportunity
- Prime corner location, adjacent to Biscayne Boulevard (approx. 75,000+ daily commuters)
- Opportunity to service hundreds of residential units in the upper floors plus thousands of units in the adjacent buildings