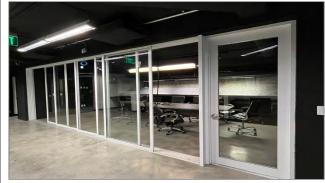

### PROPERTY OVERVIEW

### TWO STORY RETAIL

 $3,943 \text{ SF} \pm \text{ at } \$90/\text{SF NNN}$ Ground Floor:

Second Level:  $3.795 \text{ SF} \pm \text{ at } \$30/\text{SF NNN}$ 

**BLENDED LEASING RATE:** 

**\$60/ SF NNN** 

#### PROPERTY HIGHLIGHTS

- Exclusive 2-Story Retail + Outdoor Patio in the heart of Downtown Miami
- Plenty of natural light
- Branding opportunity
- Prime corner location, adjacent to Biscayne Boulevard (approx. 75,000+ daily commuters)
- Opportunity to service hundreds of residential units in the upper floors plus thousands of units in the adjacent buildings