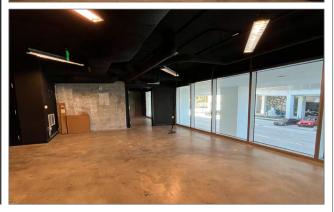

### PROPERTY OVERVIEW

### TWO STORY RETAIL

 $3,943 \text{ SF} \pm \text{ at } \$90/\text{SF NNN}$ Ground Floor:

Second Level:  $3.795 \text{ SF} \pm \text{ at } \$30/\text{SF NNN}$ 

**BLENDED LEASING RATE:** 

**\$60/ SF NNN** 

#### PROPERTY HIGHLIGHTS

- Exclusive 2-Story Retail + Outdoor Patio in the heart of Downtown Miami
- Plenty of natural light
- Branding opportunity
- Prime corner location, adjacent to Biscayne Boulevard (approx. 75,000+ daily commuters)
- Opportunity to service hundreds of residential units in the upper floors plus thousands of units in the adjacent buildings