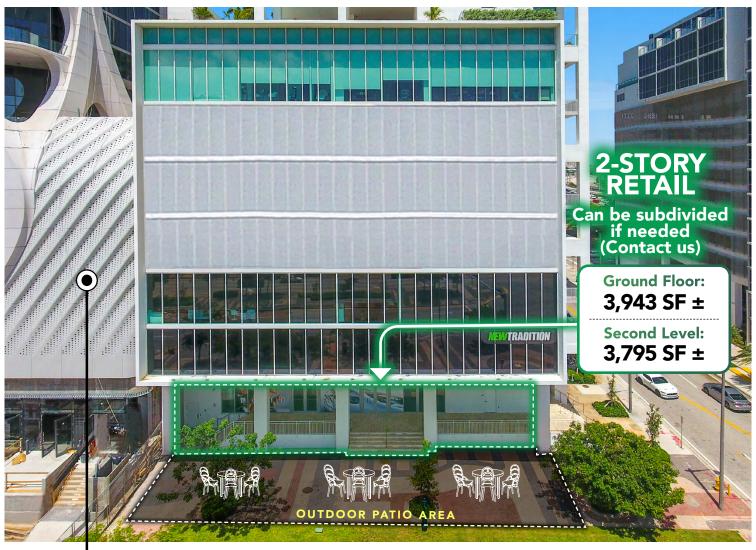

### TWO STORY RETAIL

 $3,943 \text{ SF} \pm \text{ at } \$90/\text{SF NNN}$ Ground Floor:

Second Level:  $3.795 \text{ SF} \pm \text{ at } \$30/\text{SF NNN}$ 

**BLENDED LEASING RATE:** 

**\$60/ SF NNN** 

Note: Ground floor might be subdivised to 2,135 SF  $\pm$  on the south side

#### PROPERTY HIGHLIGHTS

- Exclusive 2-Story Retail + Outdoor Patio in the heart of Downtown Miami
- Plenty of natural light
- Branding opportunity
- Prime corner location, adjacent to Biscayne Boulevard (approx. 75,000+ daily commuters)
- Opportunity to service hundreds of residential units in the upper floors plus thousands of units in the adjacent buildings