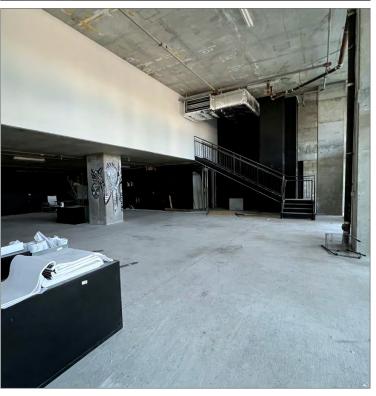

### PROPERTY OVERVIEW

### TWO STORY RETAIL

 $3,943 \text{ SF} \pm \text{ at } \$90/\text{SF NNN}$ Ground Floor:

Second Level:  $3.795 \text{ SF} \pm \text{ at } \$30/\text{SF NNN}$ 

**BLENDED LEASING RATE:** 

**\$60/ SF NNN** 

#### PROPERTY HIGHLIGHTS

- Exclusive 2-Story Retail + Outdoor Patio in the heart of Downtown Miami
- Plenty of natural light
- Branding opportunity
- Prime corner location, adjacent to Biscayne Boulevard (approx. 75,000+ daily commuters)
- Opportunity to service hundreds of residential units in the upper floors plus thousands of units in the adjacent buildings