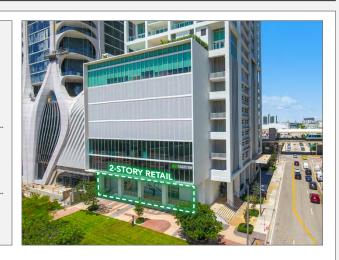

### TWO STORY RETAIL

 $3,943 \text{ SF} \pm \text{ at } \$90/\text{SF NNN}$ Ground Floor:

Second Level:  $3.795 \text{ SF} \pm \text{ at } \$30/\text{SF NNN}$ 

**BLENDED LEASING RATE:** 

**\$60/ SF NNN** 

#### PROPERTY HIGHLIGHTS

- Exclusive 2-Story Retail + Outdoor Patio in the heart of Downtown Miami
- Plenty of natural light
- Branding opportunity
- Prime corner location, adjacent to Biscayne Boulevard (approx. 75,000+ daily commuters)
- Opportunity to service hundreds of residential units in the upper floors plus thousands of units in the adjacent buildings