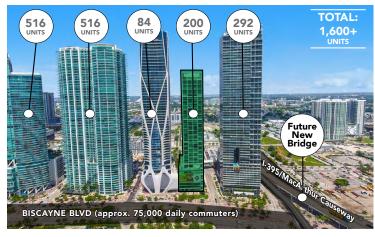

#### PROPERTY HIGHLIGHTS

- Exclusive 2-Story Retail + Outdoor Patio in the heart of Downtown Miami
- Plenty of natural light
- Branding opportunity
- Prime corner location, adjacent to Biscayne Boulevard (approx. 75,000+ daily commuters)
- Opportunity to service hundreds of residential units in the upper floors plus thousands of units in the adjacent buildings

#### OTHER HIGHLIGHTS

- Adjacent to MacArthur Causeway/I-395 (approx. 157,000+ daily commuters)
- Located in the heart of the Arts & Entertainment District in Downtown Miami
- Adjacent to local and touristic draws such as Perez Art Museum, Phillip and Patricia Frost Museum of Science, Kaseya Center, Bayfront Park, Adrienne Arsht Center and more
- Minutes to Miami Design District, Wynwood, Midtown, Brickell and more