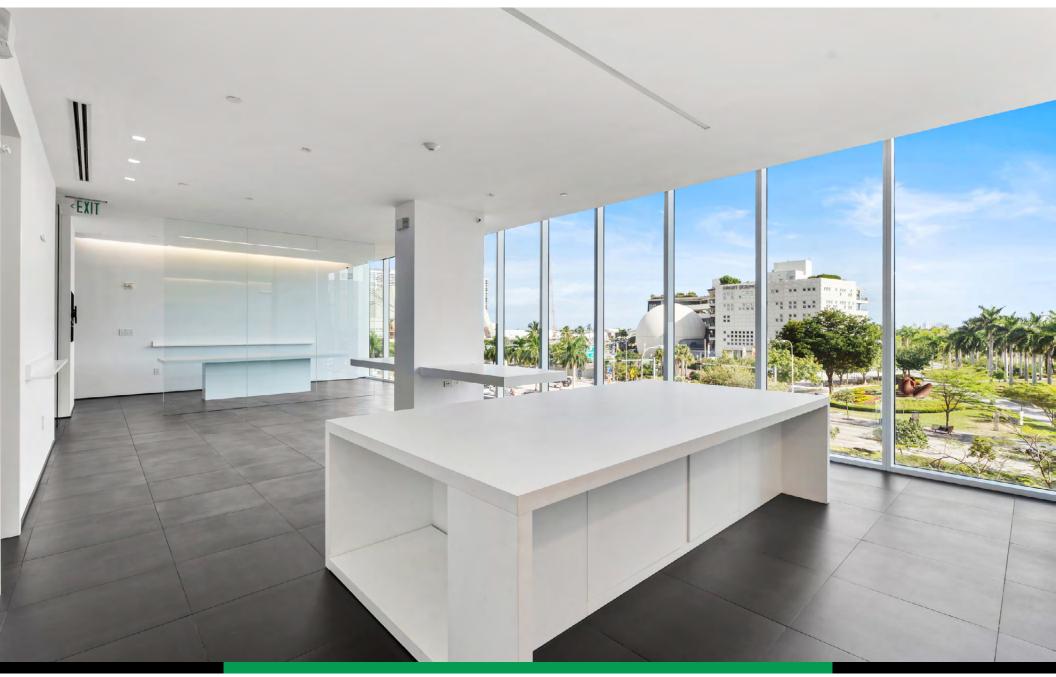

Formerly occupied by a renowned interior design firm, P-2S was meticulously designed to impress high-end clientele, including visitors from multi-million-dollar homes.

The space boasts floor-to-ceiling windows that flood the interior with exceptional natural light, creating an atmosphere of brightness and clarity. With an open layout perfect for teamwork, a state-of-the-art conference room, and fully automated shades and lighting, this workspace is as functional as it is stylish.

Sign the lease, and you'll be ready to start working immediately.

All information has been secured from the seller/lessor and Chariff Realty Group, Inc. and its agents, employees and representatives (collectively "Chariff") make no representations and/or warranties as to the accuracy thereof, all of which are expressly not warranted, disclaimed and must be verified by the buyer/lessee prior to purchase/lease. All information from Chariff is subject to errors, omissions, change, and withdrawal without notice. Any reference to age, market data, condition, suitability and/or square footage must be verified and is not guaranteed by Chariff. Buyer/lessee bears all risk of information provided by Chariff.