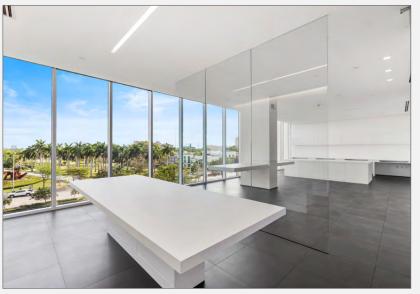

Formerly occupied by a renowned interior design firm, P-2S was meticulously designed to impress high-end clientele, including visitors from multi-million-dollar homes.

The space boasts floor-to-ceiling windows that flood the interior with exceptional natural light, creating an atmosphere of brightness and clarity. With an open layout perfect for teamwork, a state-of-the-art conference room, and fully automated shades and lighting, this workspace is as functional as it is stylish.

Sign the lease, and you'll be ready to start working immediately.

All information has been secured from the seller/lessor and Chariff Realty Group, Inc. and its agents, employees and representatives (collectively "Chariff") make no representations and/or warranties as to the accuracy thereof, all of which are expressly not warranted, disclaimed and must be verified by the buyer/lessee prior to purchase/lease. All information from Chariff is subject to errors, omissions, change, and withdrawal without notice. Any reference to age, market data, condition, suitability and/or square footage must be verified and is not guaranteed by Chariff. Buyer/lessee bears all risk of information provided by Chariff.