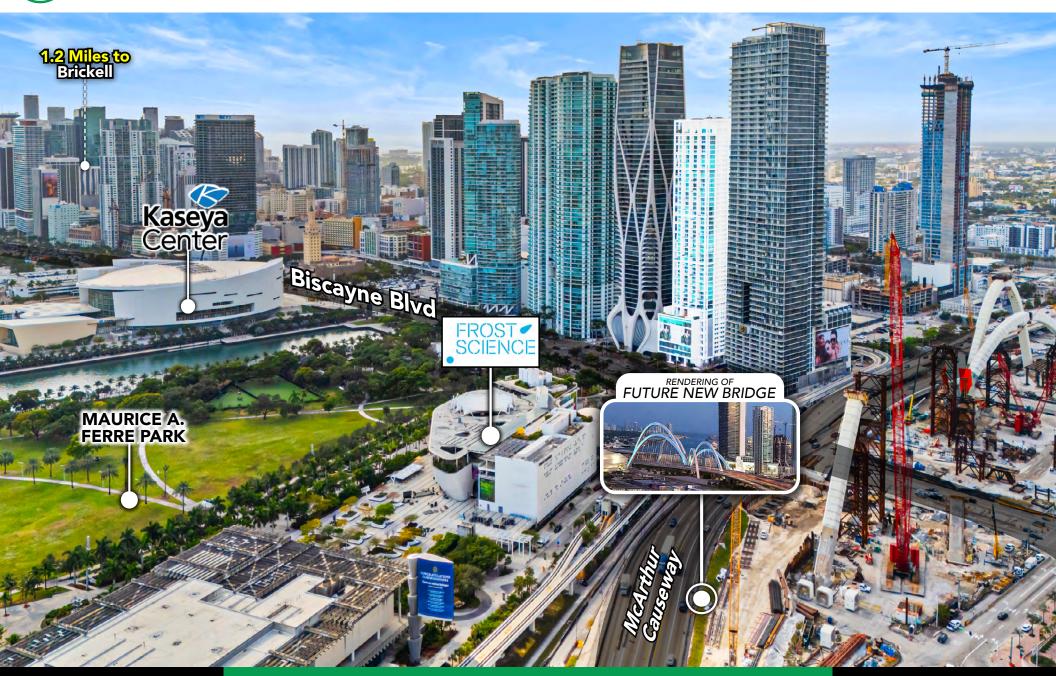

#### **AERIAL VIEW (North to South View)**

#### **Area Highlights**

- Situated in the heart of Downtown Miami, offering easy access to Wynwood,
  Edgewater & Brickell
- Three blocks north of Miami World center with stores such as Apple (coming soon), Lululemon, Club Studio, Sephora, Earls Kitchen, Bowlero, and much more dining and entertainment.
- Close proximity to major public transportation routes, I-395, I-95 and Biscayne Blvd
- Surrounded by multimillion dollar condominiums such as 1000 Museum, Aston Martin Residences, Marquis, 900 Biscayne, Marina Blue, among many others
- Near art galleries, theaters, and museums that enrich the local cultural landscape, including the Frost Science Museum, Pérez Art Museum Miami (PAMM), the arena, and Maurice A. Ferré Park