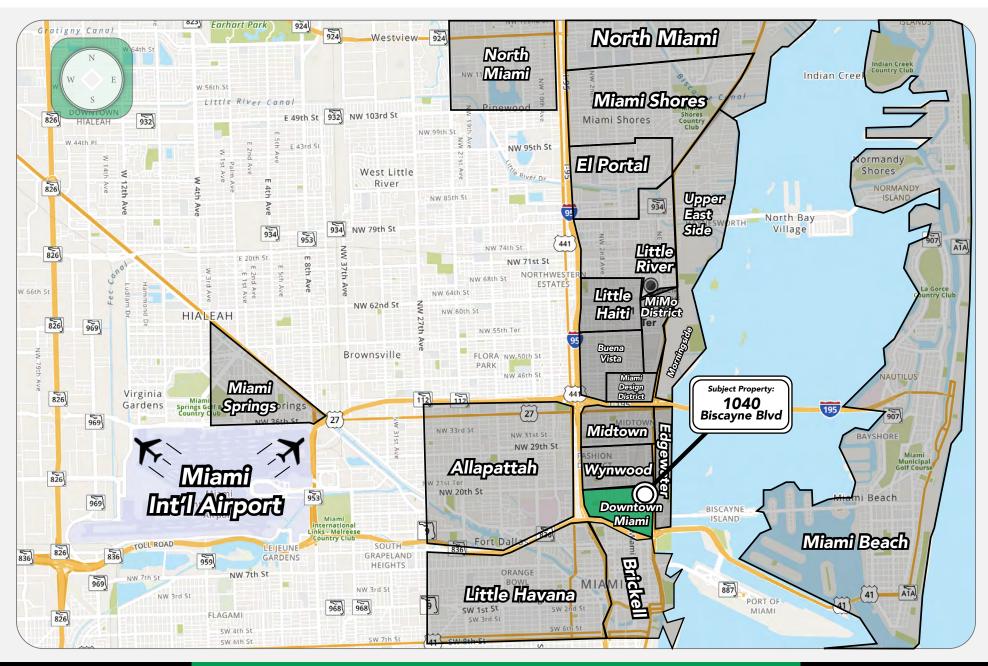

# **SURROUNDING AREAS**

All information has been secured from the seller/lessor and Chariff Realty Group, Inc. and its agents, employees and representatives (collectively "Chariff") make no representations and/or warranties as to the accuracy thereof, all of which are expressly not warranted, disclaimed and must be verified by the buyer/lessee prior to purchase/lease. All information from Chariff is subject to errors, omissions, change, and withdrawal without notice. Any reference to age, market data, condition, suitability and/or square footage must be verified and is not guaranteed by Chariff. Buyer/lessee bears all risk of information provided by Chariff.

#### **Area Highlights**

- Situated in the heart of Downtown Miami, offering easy access to Wynwood,
  Edgewater & Brickell
- Three blocks north of Miami World center with stores such as Apple (coming soon), Lululemon, Club Studio, Sephora, Earls Kitchen, Bowlero, and much more dining and entertainment.
- Close proximity to major public transportation routes, I-395, I-95 and Biscayne Blvd
- Surrounded by multimillion dollar condominiums such as 1000 Museum, Aston Martin Residences, Marquis, 900 Biscayne, Marina Blue, among many others
- Near art galleries, theaters, and museums that enrich the local cultural landscape, including the Frost Science Museum, Pérez Art Museum Miami (PAMM), the arena, and Maurice A. Ferré Park