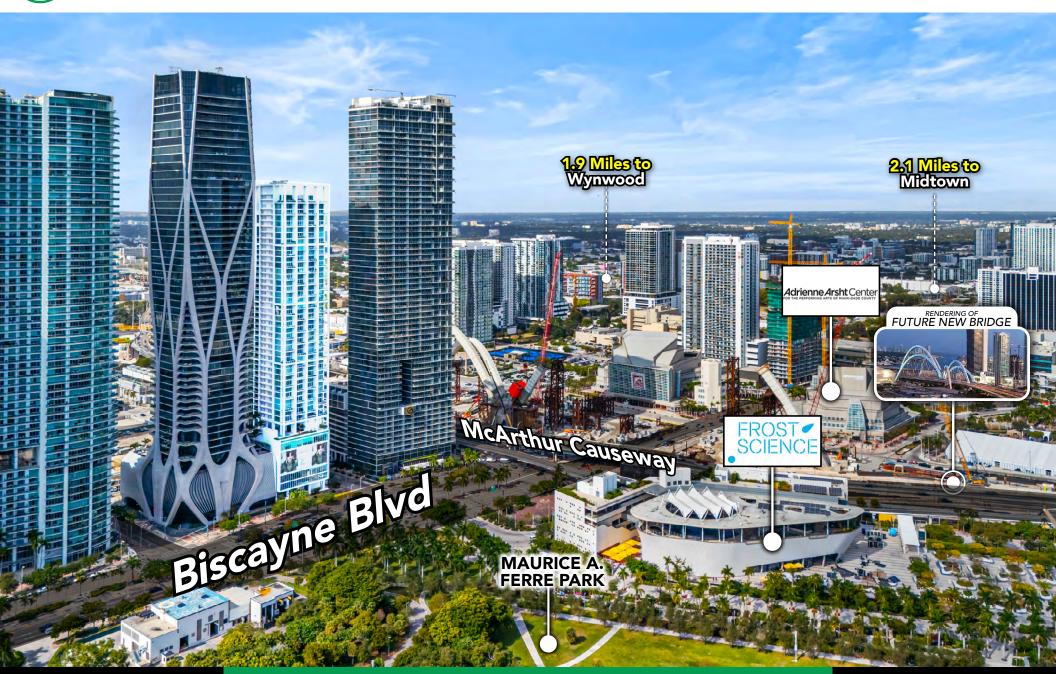

### **AERIAL VIEW (East to West View)**

#### **Area Highlights**

- Situated in the heart of Downtown Miami, offering easy access to Wynwood,
  Edgewater & Brickell
- Three blocks north of Miami World center with stores such as Apple (coming soon), Lululemon, Club Studio, Sephora, Earls Kitchen, Bowlero, and much more dining and entertainment.
- Close proximity to major public transportation routes, I-395, I-95 and Biscayne Blvd
- Surrounded by multimillion dollar condominiums such as 1000 Museum, Aston Martin Residences, Marquis, 900 Biscayne, Marina Blue, among many others
- Near art galleries, theaters, and museums that enrich the local cultural landscape, including the Frost Science Museum, Pérez Art Museum Miami (PAMM), the arena, and Maurice A. Ferré Park