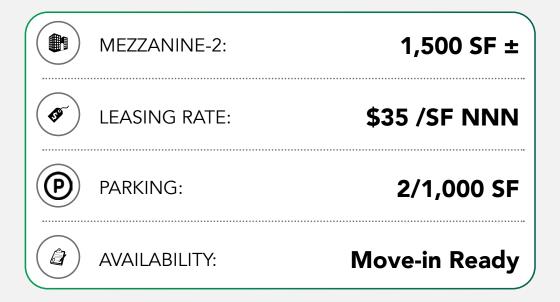

Move-in ready and brimming with character, this unique space is designed to inspire productivity and impress with its distinctive style. Featuring three private offices, a fully-equipped conference room, a sleek kitchenette, and a private bathroom, it offers everything you need to work comfortably and efficiently.

Crafted with a bold, man-cave-inspired aesthetic, the interior perfectly balances sophistication and function. Its inviting atmosphere fosters creativity, collaboration, and focus, making it an ideal setting for entrepreneurs, small teams, or businesses seeking a standout workspace.

Whether you're hosting clients or tackling your next big project, this space is ready to elevate your workday experience.