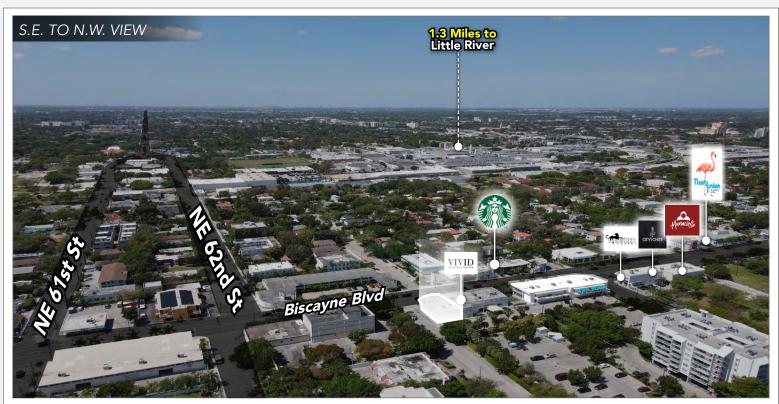

Discover the ideal corner space for your business in Miami's MiMo Historic District. Located at 6301 Biscayne Blvd, this prime freestanding property offers exceptional visibility with over 75,000 daily impressions and on-site parking.

Perfect for showrooms, retail, or financial institutions, it's just minutes from Wynwood, Midtown, Little River, Downtown Miami, and Miami International Airport. With close proximity to The Beaches and major expressways like I-195 and I-95, this location provides unmatched convenience and access.

# MiMo Proximity Points

95

1.9 miles to MIAMI SHORES

7

858

North Miami

Beach

1.9 miles to

1.3

miles to

3.6 miles to

6301

195

909

Hallandale

miles to AVENTURA

8

miles to

SUNNY ISLES BEACH

6.2

miles to

BAL HARBOUR

4.8

miles to

#### **MIDTOWN**

miles to M.I.A. AIRPORT **MIDTOWN** tional 2.4 miles to miles to

1.5

miles to

-95 Expwy

1.3

miles to **DESIGN DISTRICT** 

1.6