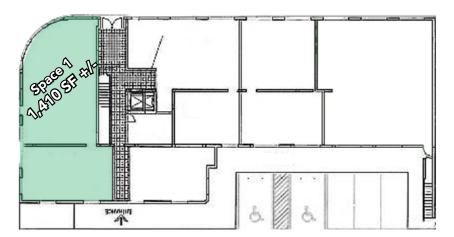

#### PROPERTY OVERVIEW

SIZE OF THE SPACE:

1,410 SF ±

**LEASING RATE:** 

**\$49/SF NNN** 

**AVAILABILITY**:

**Move-in Ready** 

Ideal Uses Include:

### HIGHLIGHTS

- Move-in ready
- Frontage on Biscayne Blvd
- On-site parking & security
- +/- 36,500 AADT on Biscayne Blvd
- Diverse demographic mix providing broad consumer base
- Strategically located, with easy access to Miami's urban core
- Close proximity to major highways
- Diverse culinary options