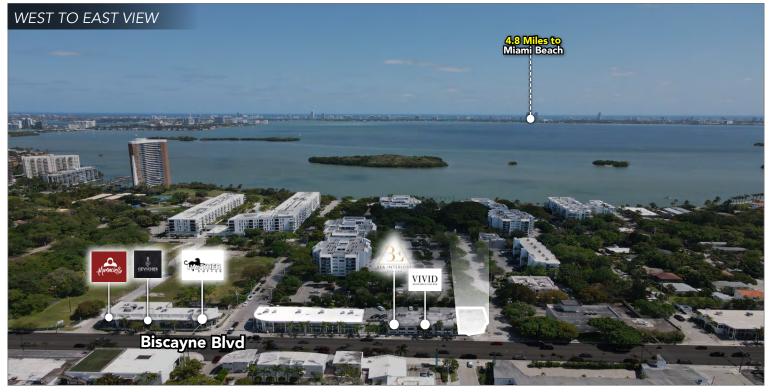

Discover the ideal corner space for your business in Miami's MiMo Historic District. Located at 6301 Biscayne Blvd, this prime freestanding property offers exceptional visibility with over 75,000 daily impressions and on-site parking.

Perfect for showrooms, retail, or financial institutions, it's just minutes from Wynwood, Midtown, Little River, Downtown Miami, and Miami International Airport. With close proximity to The Beaches and major expressways like I-195 and I-95, this location provides unmatched convenience and access.

8

miles to

SUNNY ISLES BEACH

6.2

miles to

BAL HARBOUR

4.8

miles to