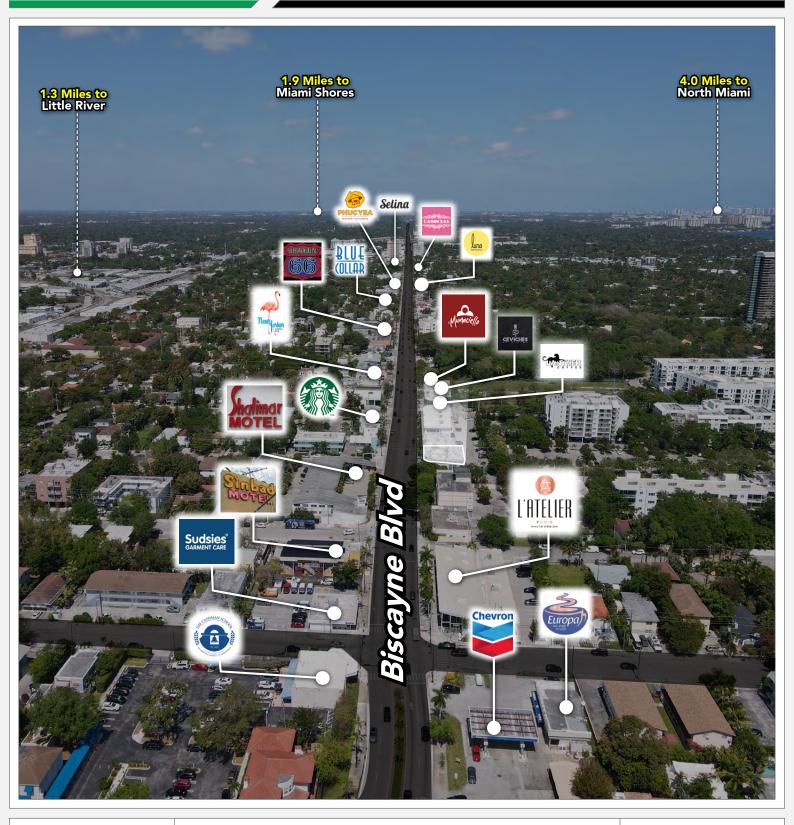

# MiMo Proximity Points

95

1.9 miles to MIAMI SHORES

7

858

North Miami

Beach

1.9 miles to

1.3

miles to

3.6 miles to

6301

195

909

Hallandale

miles to AVENTURA

## NEAR MIMO

Midtown

Midtown

Design District

Design District

Edgewater

Wynwood

Wynwood

Wynwood

**Upper East Side** 