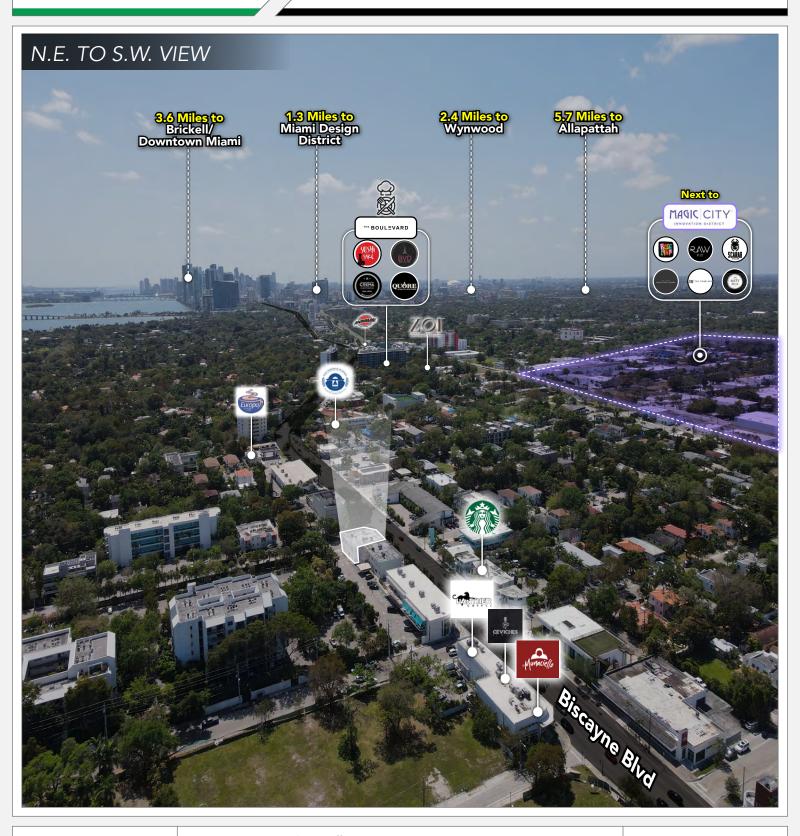

7.5

miles to

847

860

**DESIGN DISTRICT** 

#### WYNWOOD

#### **MIDTOWN**

miles to M.I.A. AIRPORT **MIDTOWN** tional 2.4 miles to miles to

1.5

miles to

-95 Expwy

1.3

miles to **DESIGN DISTRICT** 

1.6

WYNWOOD

#### **DOWNTOWN** MIAMI

Miam