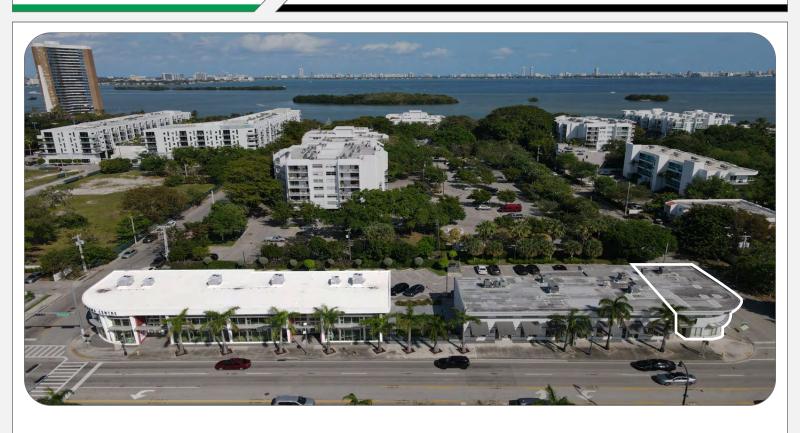

#### PROPERTY OVERVIEW

SIZE OF THE SPACE:

1,410 SF ±

**LEASING RATE:** 

**\$49/SF NNN** 

**AVAILABILITY**:

**Move-in Ready** 

Ideal Uses Include:

Discover the ideal corner space for your business in Miami's MiMo Historic District. Located at 6301 Biscayne Blvd, this prime freestanding property offers exceptional visibility with over 75,000 daily impressions and on-site parking.