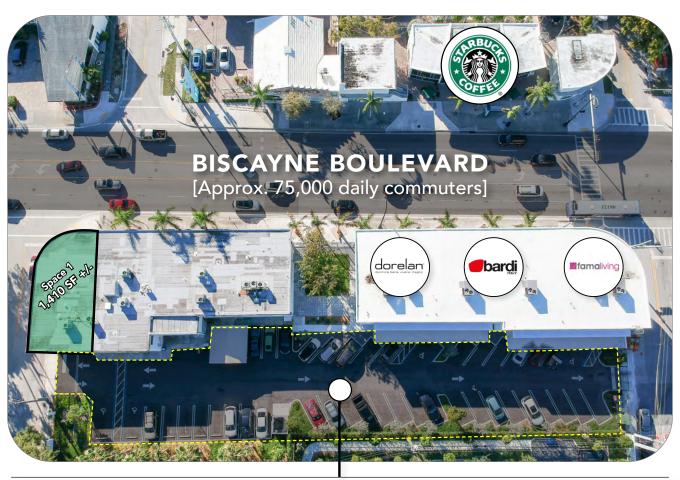

Discover the ideal corner space for your business in Miami's MiMo Historic District. Located at 6301 Biscayne Blvd, this prime freestanding property offers exceptional visibility with over 75,000 daily impressions and on-site parking.

Perfect for showrooms, retail, or financial institutions, it's just minutes from Wynwood, Midtown, Little River, Downtown Miami, and Miami International Airport. With close proximity to The Beaches and major expressways like I-195 and I-95, this location provides unmatched convenience and access.