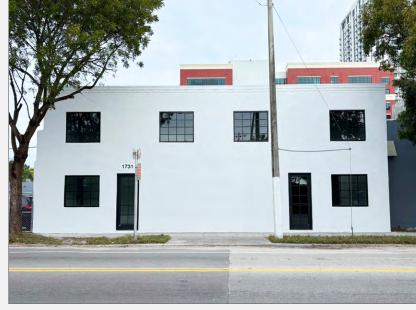

# Downtown Miami 1731 N Miami Ave Miami, Florida 33136

www.chariff.com (305) 576-7474

1731 N Miami Ave, Miami, FL 33136 is a **prime** commercial property in Downtown Miami, offering 4,500 square feet of commercial space with a street-level entrance. This space offers **excellent visibility** and **accessibility** in a vibrant urban environment, complemented by a **diverse population** that provides a rich customer base for businesses. The property benefits from **excellent transportation** links, including nearby Metrobus routes, Metrorail, and Metromover stations, as well as proximity to the I-95. Situated in a dynamic part of **Downtown Miami**, the property is surrounded by a mix of commercial and residential developments, government offices, and cultural attractions.