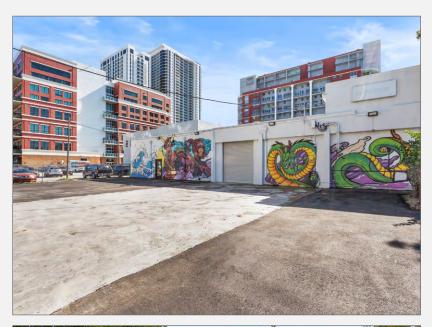

potential for foot traffic, accessibility, and exposure to a diverse and growing urban population.

#### **Property Highlights**

- Brand New Renovation
- Low Ceiling: 12' 8" +/-
- High Ceiling: 18' 3" +/-
- Additional Street Parking
- Convenient street-level access for customers and clients
- Within Omni CRA

\*The Omni CRA may provide Business Improvement Grants to help businesses complete buildouts and expansions.











#### **Area Highlights**

- Situated in the heart of Downtown Miami, offering easy access to Wynwood, Edgewater & Brickell
- Close proximity to major public transportation routes, I-395, I-95 and Biscayne Blvd
- Demographics reflect an Average Annual Household Income: +/- \$97,364
- Near art galleries, theaters, and museums that enrich the local cultural landscape









#### **FRONT ENTRANCE**

















All information has been secured from the seller/lessor and Chariff Realty Group, Inc. and its agents, employees and representatives (collectively "Chariff") make no representations and/or warranties as to the accuracy thereof, all of which are expressly not warranted, disclaimed and must be verified by the buyer/lessee prior to purchase/lease. All information from Chariff is subject to errors, omissions, change, and withdrawal without notice. Any reference to age, market data, condition, suitability and/or square footage must be verified and is not guaranteed by Chariff. Buyer/lessee bears all risk of information provided by Chariff.

### **ROLL UP DOOR ENTRANCE**





All information has been secured from the seller/lessor and Chariff Real