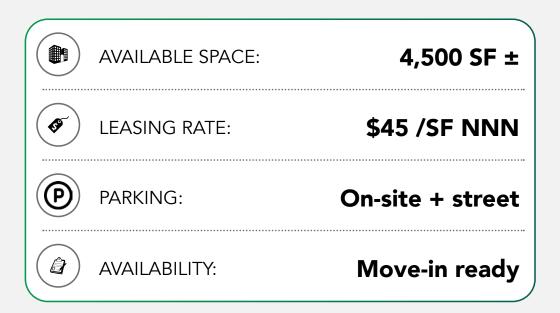

#### **Property Highlights**

- Brand New Renovation
- Low Ceiling: 12' 8" +/-
- High Ceiling: 18' 3" +/-
- Additional Street Parking
- Convenient street-level access for customers and clients
- Within Omni CRA