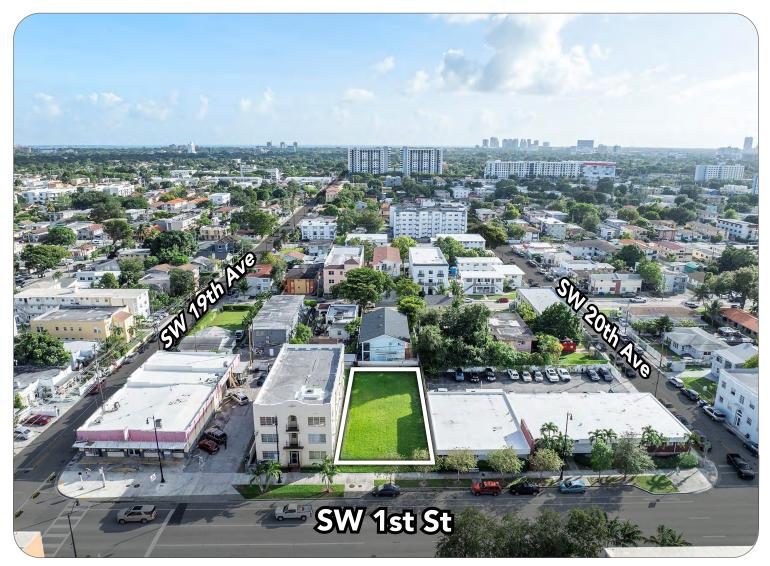

#### **PROPERTY OVERVIEW**

| TOTAL LOT SIZE:                | 7,500 SF ±  |
|--------------------------------|-------------|
| SALES PRICE:                   | \$1,400,000 |
| ZONING:                        | T6-8-0      |
| MAX ALLOWABLE BLDG. SF:        | 36,715 SF ± |
| MAX RESIDENTIAL UNITS ALLOWED: | 26          |
| MAX LODGING ROOMS ALLOWED:     | 51          |
| MAXIMUM HEIGHT:                | 8 Stories   |

- Transit Oriented Development (TOD) site
- Approx. 26 residential units allowed
- Approx. 51 lodging rooms allowed
- Ideal for Live Work, Multi-family, Office, Medical
- Situated within the Little Havana NET Area
- Located near historic Little Havana, Brickell, LoanDepot Park, & MIA

#### **AERIAL VIEW**

All information has been secured from the seller/lessor and Chariff Realty Group, Inc. and its agents, employees and representatives (collectively "Chariff") make no representations and/or warranties as to the accuracy thereof, all of which are expressly not warranted, disclaimed and must be verified by the buyer/ lessee prior to purchase/lease. All information from Chariff is subject to errors, omissions, change, and withdrawal without notice. Any reference to age, market data, condition, suitability and/or square footage must be verified and is not guaranteed by Chariff. Buyer/lessee bears all risk of information provided by Chariff.