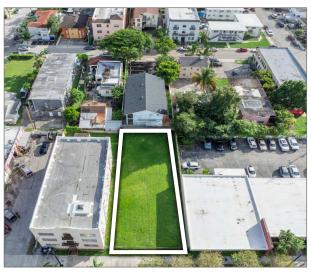

#### **PROPERTY OVERVIEW**

| TOTAL LOT SIZE:                | 7,500 SF ±  |
|--------------------------------|-------------|
| SALES PRICE:                   | \$1,400,000 |
| ZONING:                        | T6-8-0      |
| MAX ALLOWABLE BLDG. SF:        | 36,715 SF ± |
| MAX RESIDENTIAL UNITS ALLOWED: | 26          |
| MAX LODGING ROOMS ALLOWED:     | 51          |
| MAXIMUM HEIGHT:                | 8 Stories   |

- Transit Oriented Development (TOD) site
- Approx. 26 residential units allowed
- Approx. 51 lodging rooms allowed
- Ideal for Live Work, Multi-family, Office, Medical
- Situated within the Little Havana NET Area
- Located near historic Little Havana, Brickell, LoanDepot Park, & MIA