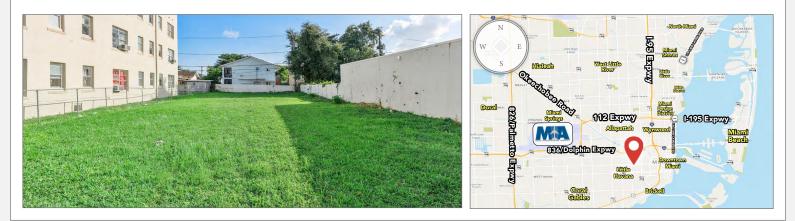

#### **PROPERTY OVERVIEW**

| TOTAL LOT SIZE:                | 7,500 SF ±  |
|--------------------------------|-------------|
| SALES PRICE:                   | \$1,400,000 |
| ZONING:                        | T6-8-0      |
| MAX ALLOWABLE BLDG. SF:        | 36,715 SF ± |
| MAX RESIDENTIAL UNITS ALLOWED: | 26          |
| MAX LODGING ROOMS ALLOWED:     | 51          |
| MAXIMUM HEIGHT:                | 8 Stories   |

- Transit Oriented Development (TOD) site
- Approx. 26 residential units allowed
- Approx. 51 lodging rooms allowed
- Ideal for Live Work, Multi-family, Office, Medical
- Situated within the Little Havana NET Area
- Located near historic Little Havana, Brickell, LoanDepot Park, & MIA