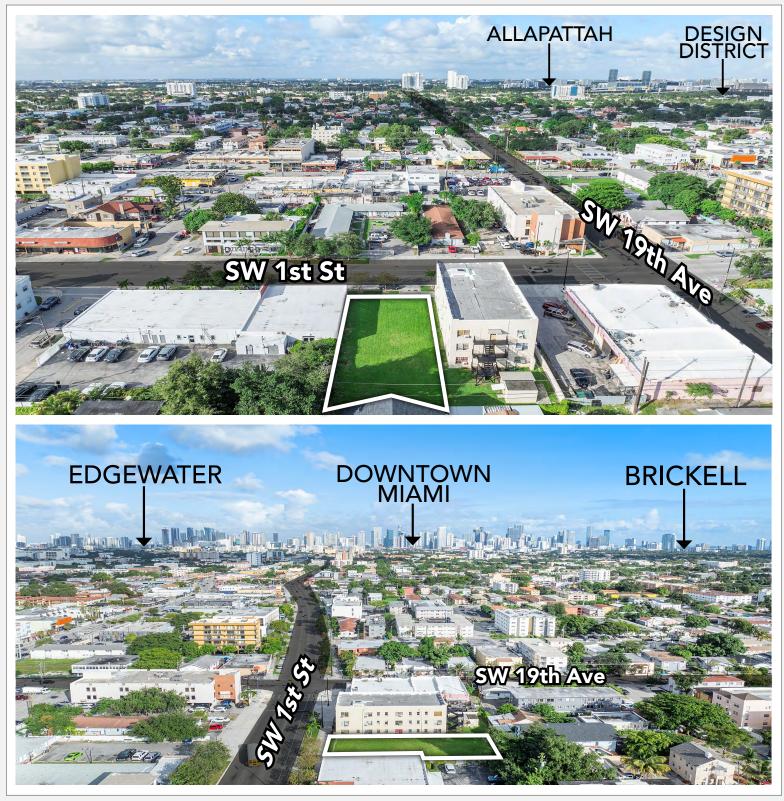

- Transit Oriented Development (TOD) site
- Approx. 26 residential units allowed
- Approx. 51 lodging rooms allowed
- Ideal for Live Work, Multi-family, Office, Medical
- Situated within the Little Havana NET Area
- Located near historic Little Havana, Brickell, LoanDepot Park, & MIA

#### **AERIAL VIEW**

All information has been secured from the seller/lessor and Chariff Realty Group, Inc. and its agents, employees and representatives (collectively "Chariff") make no representations and/or warranties as to the accuracy thereof, all of which are expressly not warranted, disclaimed and must be verified by the buyer/ lessee prior to purchase/lease. All information from Chariff is subject to errors, omissions, change, and withdrawal without notice. Any reference to age, market data, condition, suitability and/or square footage must be verified and is not guaranteed by Chariff. Buyer/lessee bears all risk of information provided by Chariff.