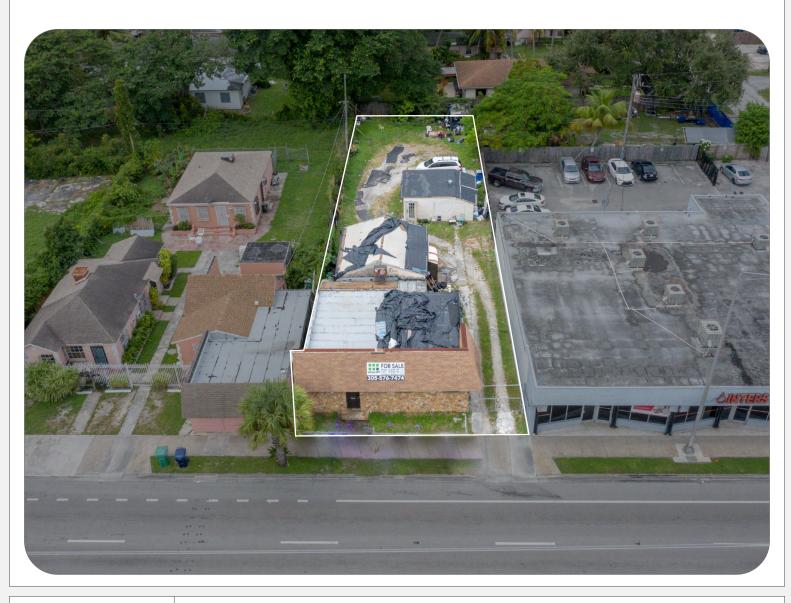

# WEST LITTLE RIVER MANUEL MAN

10150 NW 7th Ave, Miami, Florida 33150

#### **PROPERTY OVERVIEW**

TOTAL BUILDING SIZE: 2,249 SF ±

TOTAL LOT SIZE: 9,250 SF ±

SALES PRICE: \$950,000

ZONING: Mixed Use Corridor (MC)