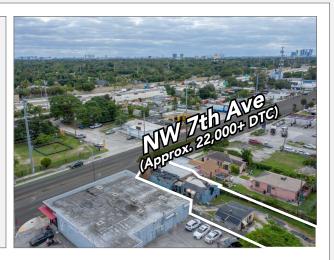

## Why Choose This Property?

- Strategically located on bustling NW 7th Avenue (Approx. 22,000+ DTC) with high traffic visibility.
- Easy access to major highways and public transit routes.
- Perfect for professional offices, retail outlets, or personal services businesses.
- Adaptable space for medical or dental offices, fitness studios, or tutoring centers.
- Zoned for mixed-use, allowing for future vertical expansion or redevelopment into
- multi-use spaces.
- High-demand corridor with ongoing infrastructure improvements ensures long-term value
- appreciation.
- Proven rental demand with flexibility for owner-operators or investors.
- Positioned in a rapidly growing commercial district with consistent foot and vehicle traffic.