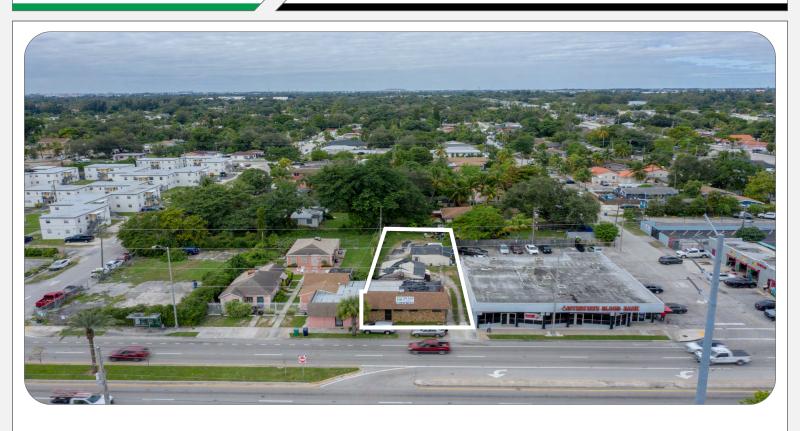

# WEST LITTLE RIVER MANUEL MAN

10150 NW 7th Ave, Miami, Florida 33150

#### **PROPERTY OVERVIEW**

TOTAL BUILDING SIZE: 2,249 SF ±

TOTAL LOT SIZE: 9,250 SF ±

SALES PRICE: \$950,000

ZONING: Mixed Use Corridor (MC)