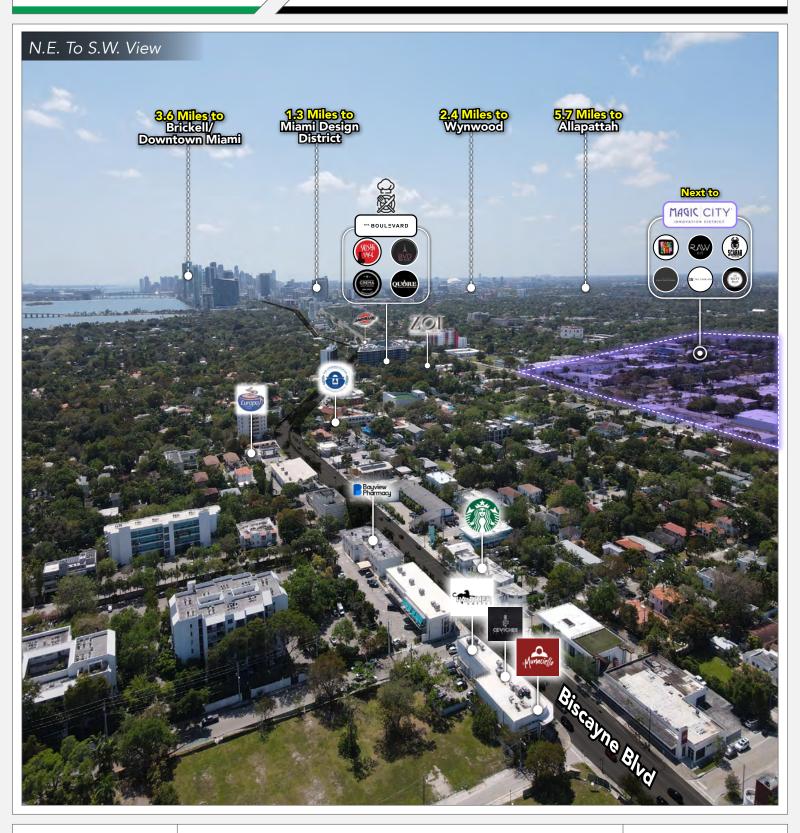

WYNWOOD

NORTH BAY VILLAGE

**MIDTOWN** 

1.5

miles to

-95 Expwy

1.3

miles to **DESIGN DISTRICT** 

1.6

miles to

SUNNY ISLES BEACH

**DOWNTOWN** MIAMI

**BAL HARBOUR** 