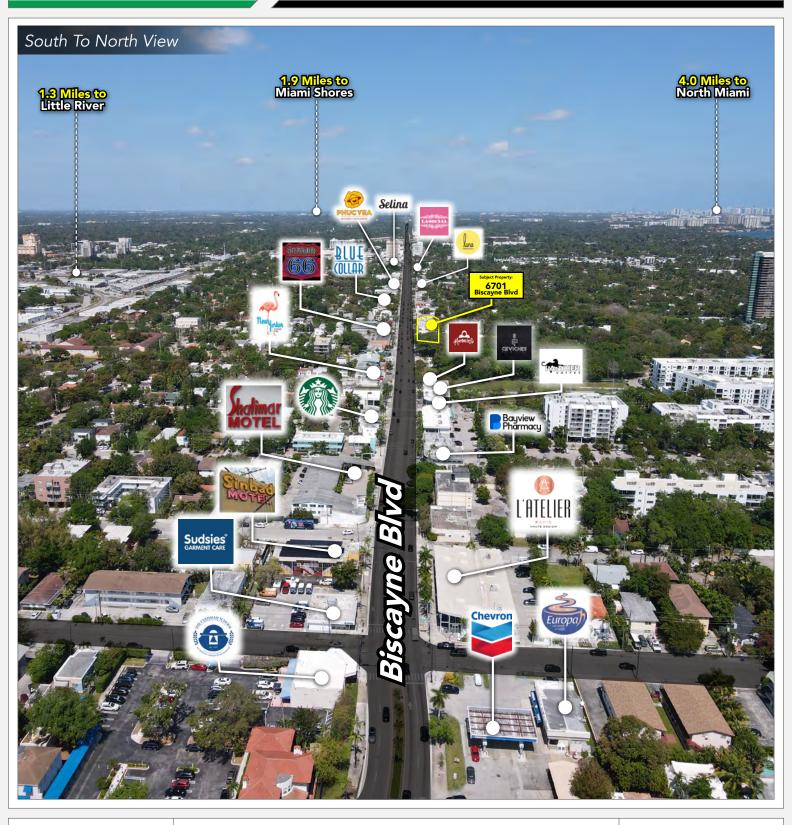

# MiMo Proximity Points

95

1.9 miles to MIAMI SHORES

7

North Miami

Beach

1.9 miles to

1.3

miles to

miles to

6701

195

909

817

Opa-Locka

953

ialeah

7.5

miles to

M.I.A. AIRPORT

860

8

miles to

SUNNY ISLES BEACH

6.2

miles to

BAL HARBOUR

4.8

miles to

MIAMI BEACH

ni Beach

**DESIGN DISTRICT** 