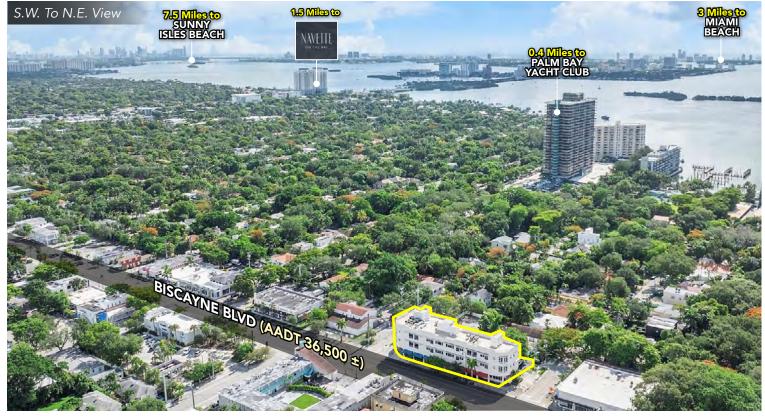

#### MIMO AERIAL VIEW

5801 BISCAYNE BOULEVARD MIAMI, FLORIDA 33137

www.chariff.com

(O) 305-576-7474

(F) 305-576-7494

chariff

**y** @chariff

**f** @chariffrealty

### PROPERTY HIGHLIGHTS

- Move-in ready
- Frontage on Biscayne Blvd
- On-site parking & security
- +/- 36,500 AADT on Biscayne Blvd

### PRIME RETAIL POTENTIAL

This premier retail space offers exceptional visibility on one of Miami's busiest thoroughfares, making it a standout location for any retail business. With abundant natural light, prominent signage opportunities, and ample parking in the rear, this freestanding corner property is ideally suited for businesses looking to make a bold statement. Whether you're an established brand or an emerging concept, this space provides the perfect setting to create a vibrant retail experience that will attract both locals and tourists.