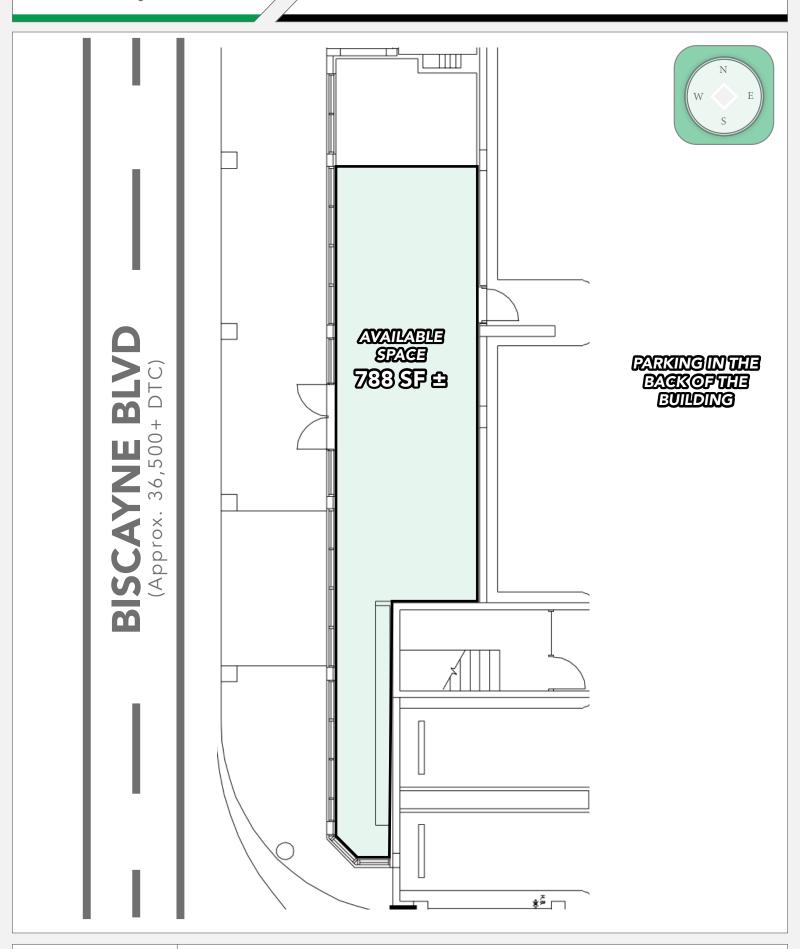

#### **PROPERTY OVERVIEW**

**AVAILABLE SPACE:** 

788 SF ±

Ideal Uses Include:

Design Studio /Showroom

Fabric & Textile /Flooring

Home Decor
/ Furniture Store

Health & Wellness