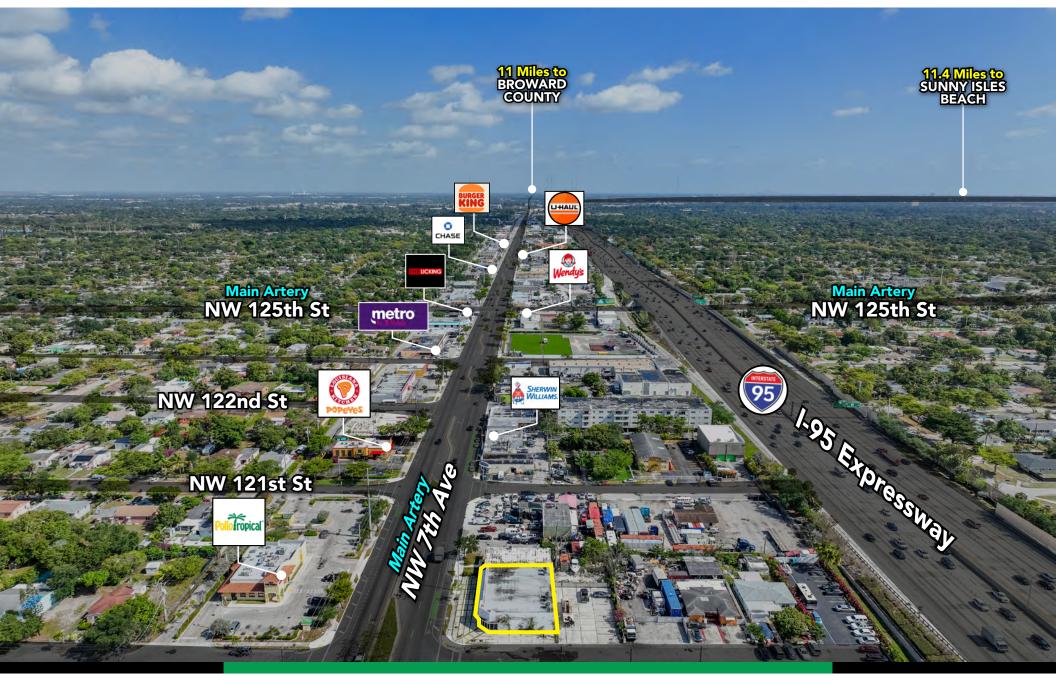

## AERIAL VIEW (South To North View)

All information has been secured from the seller/lessor and Chariff Realty Group, Inc. and its agents, employees and representatives (collectively "Chariff") make no representations and/or warranties as to the accuracy thereof, all of which are expressly not warranted, disclaimed and must be verified by the buyer/lessee prior to purchase/lease. All information from Chariff is subject to errors, omissions, change, and withdrawal without notice. Any reference to age, market data, condition, suitability and/or square footage must be verified and is not guaranteed by Chariff. Buyer/lessee bears all risk of information provided by Chariff.

With a high traffic count of 32,500 AADT, direct access off I-95, and 20 parking spaces, this turn-key property is available for immediate use. Located just minutes from Aventura, Broward County, and Downtown Miami, this space is the perfect location to elevate your business.

Area Highlights

- High traffic: 32,500 AADT on NW 7th Ave
- Prime location minutes from Aventura, Miami Beach, and Downtown Miami
- Easy access off I-95 exit 9
- Ample parking with 20 spaces in front and rear
- Established neighbors include Window Mart, Luxury Beauty Salon, and more