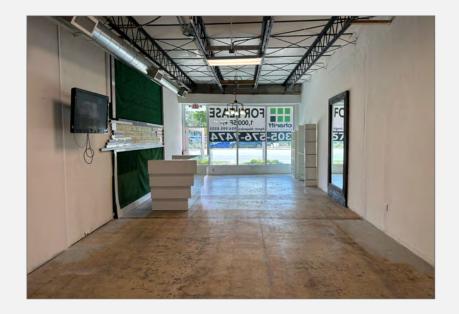

#### **Property Highlights**

- Fully built out & move-in ready
- Excellent storefront windows for street visibility
- Outdoor seating area available
- Prominent signage opportunities above the front façade
- 20 parking spaces, located in front and rear of the building
- Convenient location with direct access off I-95