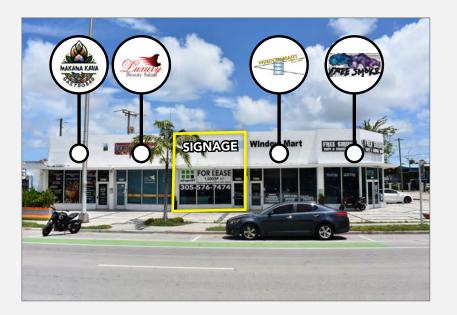

Area Highlights

- High traffic: 32,500 AADT on NW 7th Ave
- Prime location minutes from Aventura, Miami Beach, and Downtown Miami
- Easy access off I-95 exit 9
- Ample parking with 20 spaces in front and rear
- Established neighbors include Window Mart, Luxury Beauty Salon, and more