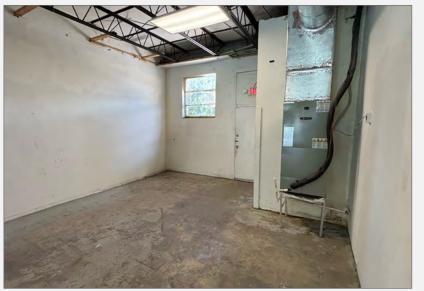

#### **Property Highlights**

- Fully built out & move-in ready
- Excellent storefront windows for street visibility
- Outdoor seating area available
- Prominent signage opportunities above the front façade
- 20 parking spaces, located in front and rear of the building
- Convenient location with direct access off I-95