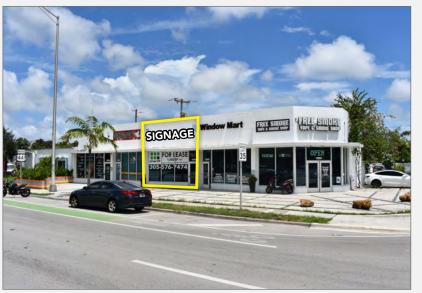

# **PROPERTY OVERVIEW**

Chariff Realty Group is proud to present for lease a prime retail space at 12001 NW 7th Ave in North Miami, Florida.

This exceptional unit features expansive storefront windows for outstanding street visibility, outdoor seating, and prominent signage opportunities.

# **EXECUTIVE SUMMARY**

|            | AVAILABLE SPACE: | 1,000 SF ±      |
|------------|------------------|-----------------|
| <b>S</b>   | LEASING RATE:    | \$5,000/Month   |
| $\bigcirc$ | PARKING:         | 20 On-site      |
| A          | AADT:            | <b>32,500 ±</b> |