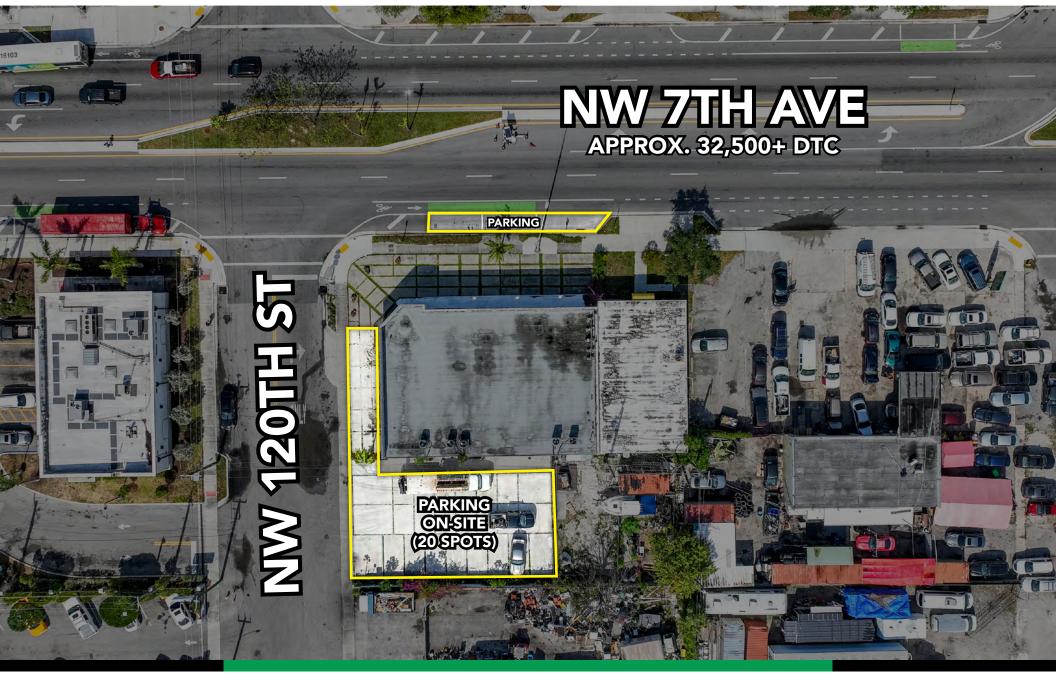

With a high traffic count of 32,500 AADT, direct access off I-95, and 20 parking spaces, this turn-key property is available for immediate use. Located just minutes from Aventura, Broward County, and Downtown Miami, this space is the perfect location to elevate your business.

Area Highlights

- High traffic: 32,500 AADT on NW 7th Ave
- Prime location minutes from Aventura, Miami Beach, and Downtown Miami
- Easy access off I-95 exit 9
- Ample parking with 20 spaces in front and rear
- Established neighbors include Window Mart, Luxury Beauty Salon, and more

#### **Property Highlights**

- Fully built out & move-in ready
- Excellent storefront windows for street visibility
- Outdoor seating area available
- Prominent signage opportunities above the front façade
- 20 parking spaces, located in front and rear of the building
- Convenient location with direct access off I-95

### AERIAL VIEW (Top Down View)

All information has been secured from the seller/lessor and Chariff Realty Group, Inc. and its agents, employees and representatives (collectively "Chariff") make no representations and/or warranties as to the accuracy thereof, all of which are expressly not warranted, disclaimed and must be verified by the buyer/lessee prior to purchase/lease. All information from Chariff is subject to errors, omissions, change, and withdrawal without notice. Any reference to age, market data, condition, suitability and/or square footage must be verified and is not guaranteed by Chariff. Buyer/lessee bears all risk of information provided by Chariff.