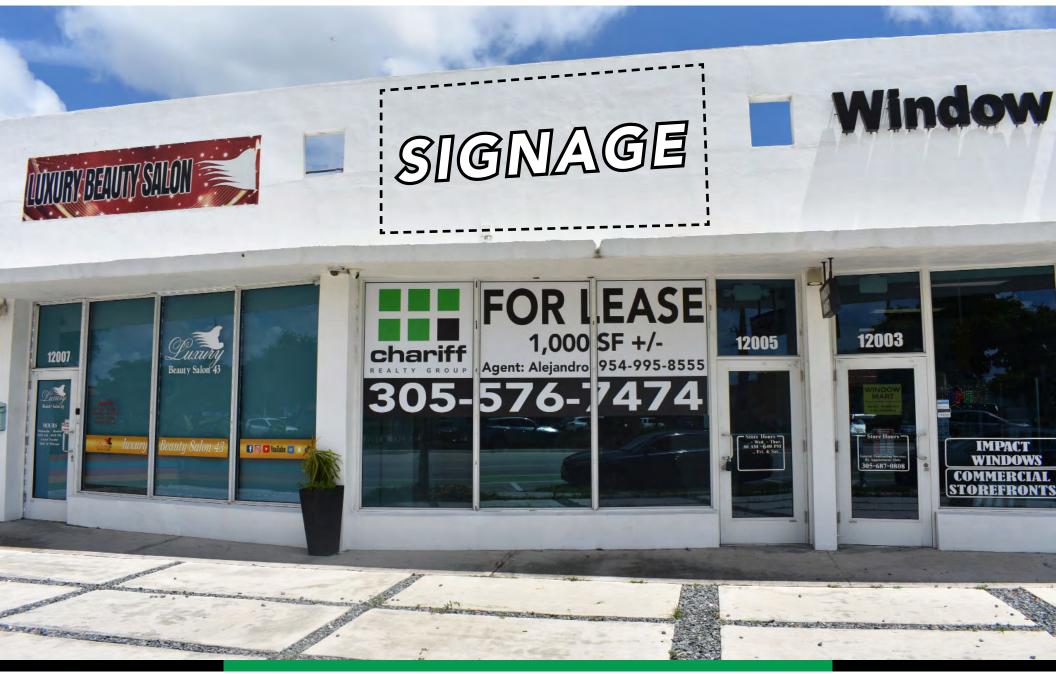

# **PROPERTY OVERVIEW**

Chariff Realty Group is proud to present for lease a prime retail space at 12001 NW 7th Ave in North Miami, Florida.

This exceptional unit features expansive storefront windows for outstanding street visibility, outdoor seating, and prominent signage opportunities.

#### **Property Highlights**

- Fully built out & move-in ready
- Excellent storefront windows for street visibility
- Outdoor seating area available
- Prominent signage opportunities above the front façade
- 20 parking spaces, located in front and rear of the building
- Convenient location with direct access off I-95