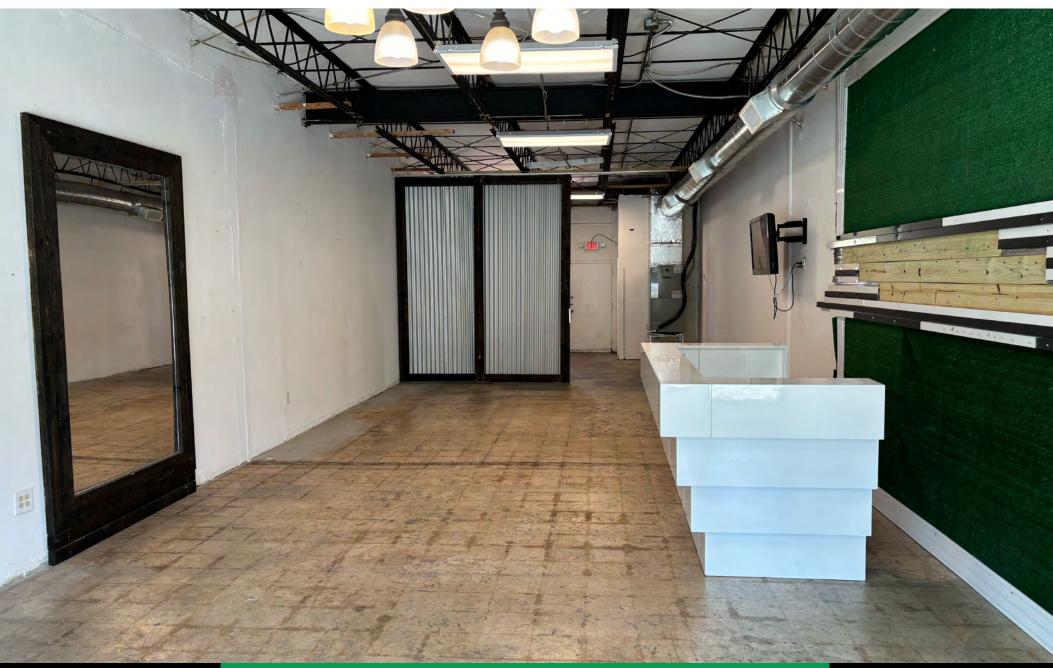

#### **Property Highlights**

- Fully built out & move-in ready
- Excellent storefront windows for street visibility
- Outdoor seating area available
- Prominent signage opportunities above the front façade
- 20 parking spaces, located in front and rear of the building
- Convenient location with direct access off I-95