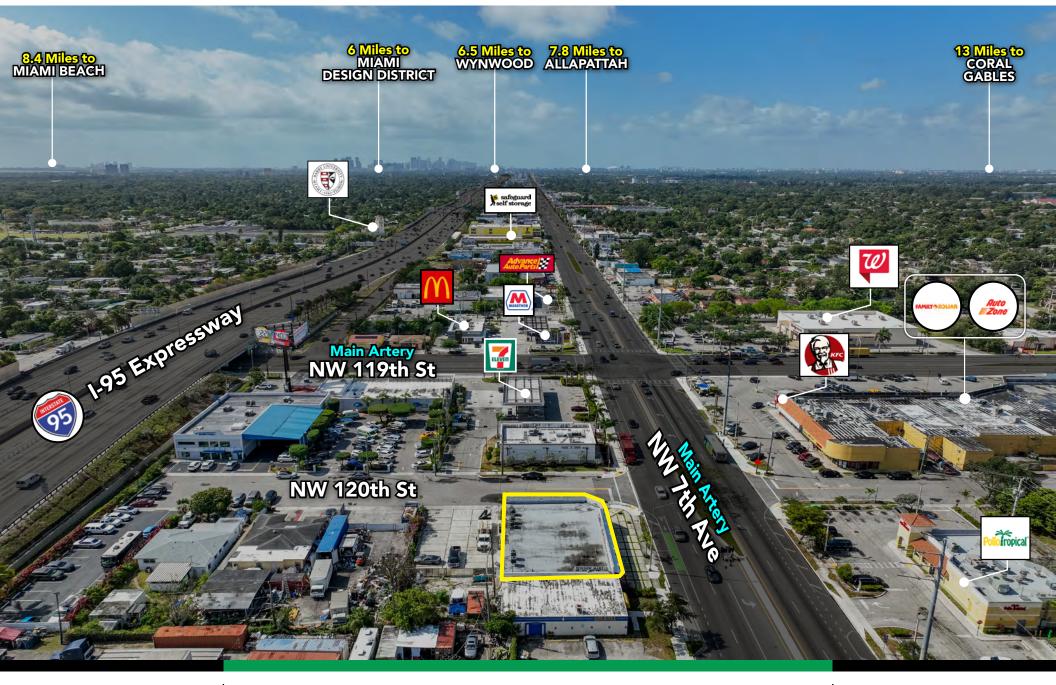

## AERIAL VIEW (South To North View)

All information has been secured from the seller/lessor and Chariff Realty Group, Inc. and its agents, employees and representatives (collectively "Chariff") make no representations and/or warranties as to the accuracy thereof, all of which are expressly not warranted, disclaimed and must be verified by the buyer/lessee prior to purchase/lease. All information from Chariff is subject to errors, omissions, change, and withdrawal without notice. Any reference to age, market data, condition, suitability and/or square footage must be verified and is not guaranteed by Chariff. Buyer/lessee bears all risk of information provided by Chariff.

With a high traffic count of 32,500 AADT, direct access off I-95, and 20 parking spaces, this turn-key property is available for immediate use. Located just minutes from Aventura, Broward County, and Downtown Miami, this space is the perfect location to elevate your business.

Area Highlights

- High traffic: 32,500 AADT on NW 7th Ave
- Prime location minutes from Aventura, Miami Beach, and Downtown Miami
- Easy access off I-95 exit 9
- Ample parking with 20 spaces in front and rear
- Established neighbors include Window Mart, Luxury Beauty Salon, and more