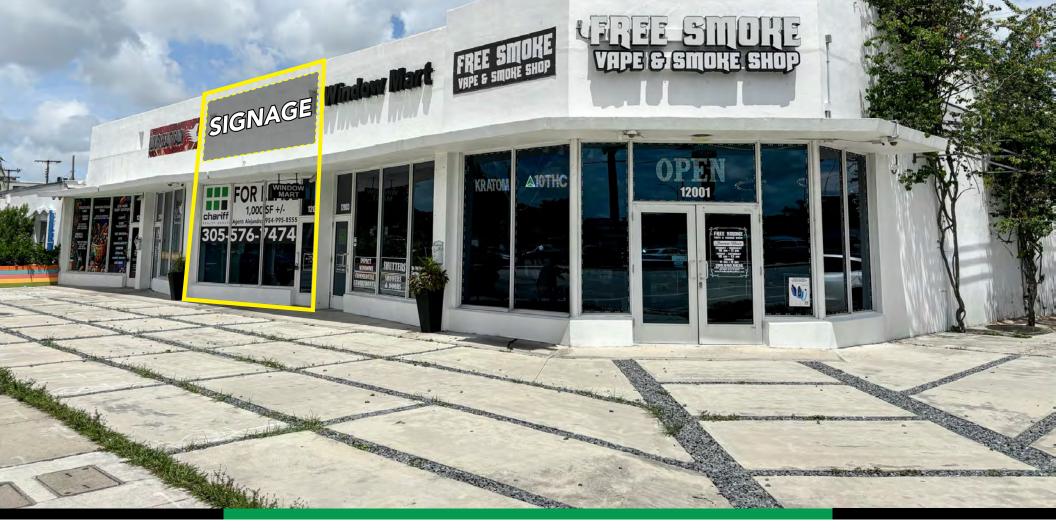

# **PROPERTY OVERVIEW**

Chariff Realty Group is proud to present for lease a prime retail space at 12001 NW 7th Ave in North Miami, Florida.

This exceptional unit features expansive storefront windows for outstanding street visibility, outdoor seating, and prominent signage opportunities.

With a high traffic count of 32,500 AADT, direct access off I-95, and 20 parking spaces, this turn-key property is available for immediate use. Located just minutes from Aventura, Broward County, and Downtown Miami, this space is the perfect location to elevate your business.

#### **Property Highlights**

- Fully built out & move-in ready
- Excellent storefront windows for street visibility
- Outdoor seating area available
- Prominent signage opportunities above the front façade
- 20 parking spaces, located in front and rear of the building
- Convenient location with direct access off I-95