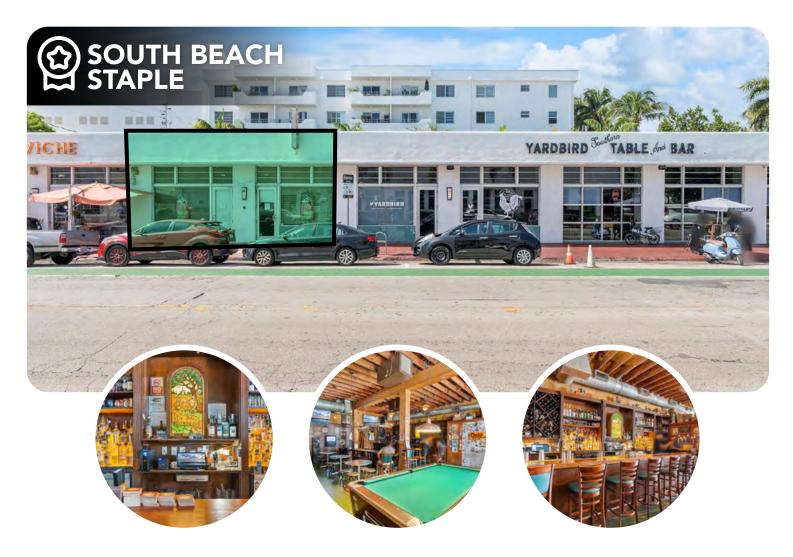

#### UNIQUE OPPORTUNITY

- Premier location on 16th Street between Lincoln Rd & Alton Rd.
- Anchored by Yardbird, SuViche & Abbey Brewing Co.
- Surrounded by top national and local retailers
- Rare trophy asset with flexible use: extend leases, owner-user, or new develop

#### ABOUT THE AREA

Discover a prime investment at 1600 Lenox Ave, Miami Beach. Home to SuViche, Abbey Brewing Co., and Yardbird Southern Table and Bar, this iconic building sits between Lincoln Road and Alton Road. Minutes from Miami, Wynwood, the Design District, and more, it offers unmatched accessibility and exposure. Don't miss this exceptional opportunity!

# YARDBIRD SOUTHERN TABLE & BAR

Renowned for its innovative take on Southern comfort food, Yardbird Southern Table & Bar has become a **staple in South Beach since opening its doors.** 

Established as a culinary haven, Yardbird offers a **vibrant dining experience** with a menu that features renowned dishes like their **crispy Yardbird fried chicken and delicious bourbon-infused cocktails.** The restaurant's success is attributed to its warm, inviting atmosphere and exceptional service, making it a popular destination for both locals and tourists.

Its prominent location in South Beach has solidified its reputation as a **must-visit dining spot in the South Florida** market. With its strong performance and established customer base, Yardbird provides a reliable and **lucrative tenant for any prospective building investor.** 