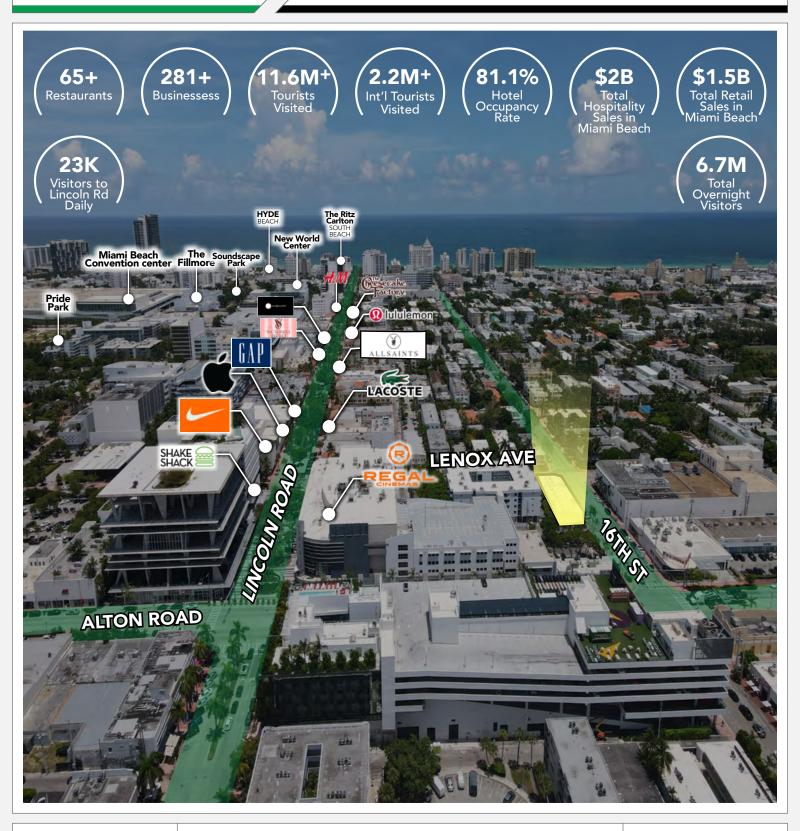

#### THE HEART OF MIAMI

South Beach is the heartbeat of Miami's tourism, attracting millions annually with its beaches, nightlife, and cultural offerings, fueling substantial revenue for the city. For investors, its allure lies in the constant influx of visitors and the area's enduring popularity, presenting lucrative opportunities in hospitality and leisure sectors.

POINTS OF INTEREST

# Shopping NEAR LENOX AVE

Lincoln Road Mall

# Health & Lifestyle