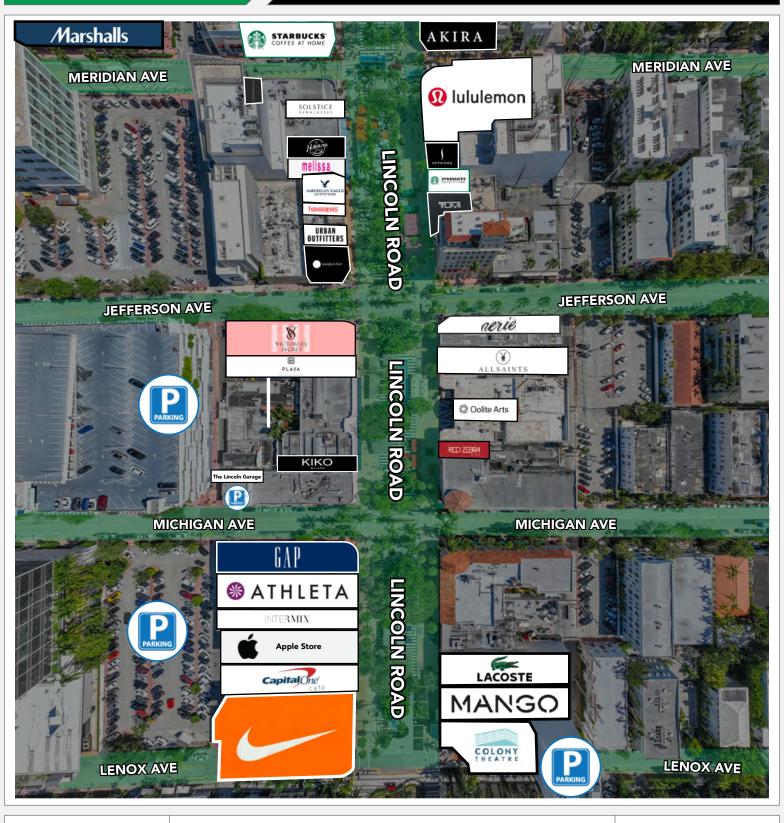

# Shopping NEAR LENOX AVE

Lincoln Road Mall

#### LINCOLN ROAD (TOP-DOWN VIEW)

Lyle Chariff

President/Broker (305) 576-7474 lyle@chariff.com Mauricio Zapata

Principal/Broker (305) 576-7474 mauricio@chariff.com

www.chariff.com

305-576-7474

5801 Biscayne Blvd Miami, Florida 33137