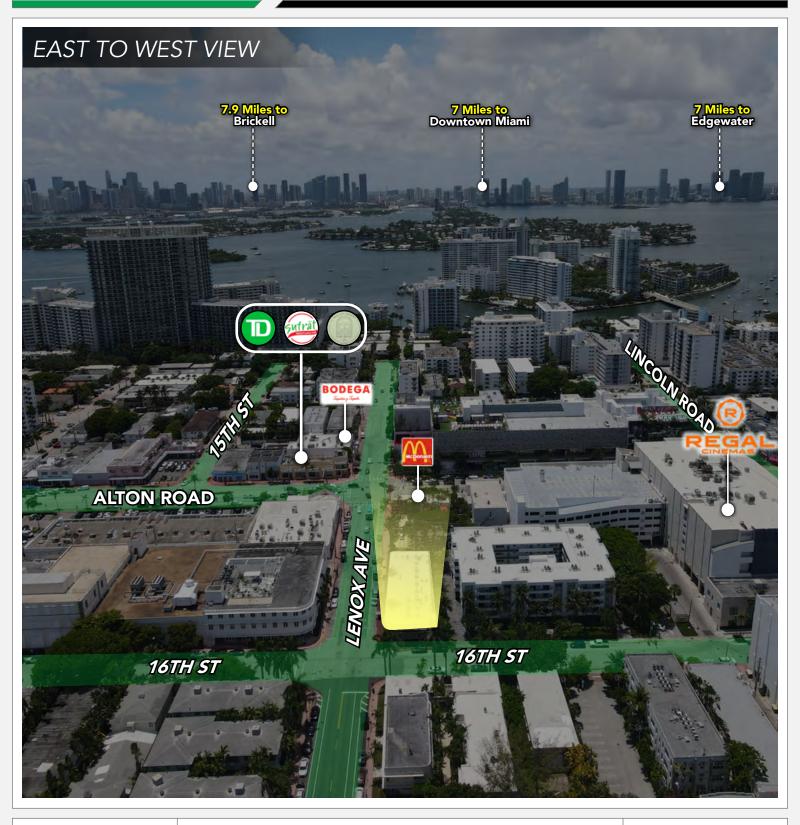

# THE BEST OF BOTH WORLDS LINCOLN ROAD ROAD ALTON

As more mature retail corridors like Ocean Drive, Collins Ave, and Washington Ave become increasingly saturated with a multitude of brands, **Alton Road** is evolving into a refreshing alternative, catering specifically to the preferences and needs of **Miami Beach's local residents**, particularly those in **South Beach**.

Alton Road allows for convenient access to the **main corridors of South Beach** including SoFi, Lincoln Road, Venetian Causeway, MacArthur Causeway & I-195 by having relatively smoother traffic flow compared to the congestion often experienced on Collins Ave & Washington Ave, making it more practical for commuting and navigating around South Beach. The upscale residential **neighborhoods surrounding Alton Road** offer a quieter and more serene living/working environment compared to the more tourist-oriented Collins Ave and Washington Ave. Alton Road offers **better accessibility and parking options** for both customers and employees compared to the busy tourist areas of the beach.

**1600 Lenox Ave** brings investors stable income while capitalizing on **future rent increases** on Alton Road and surrounding retail corridors.