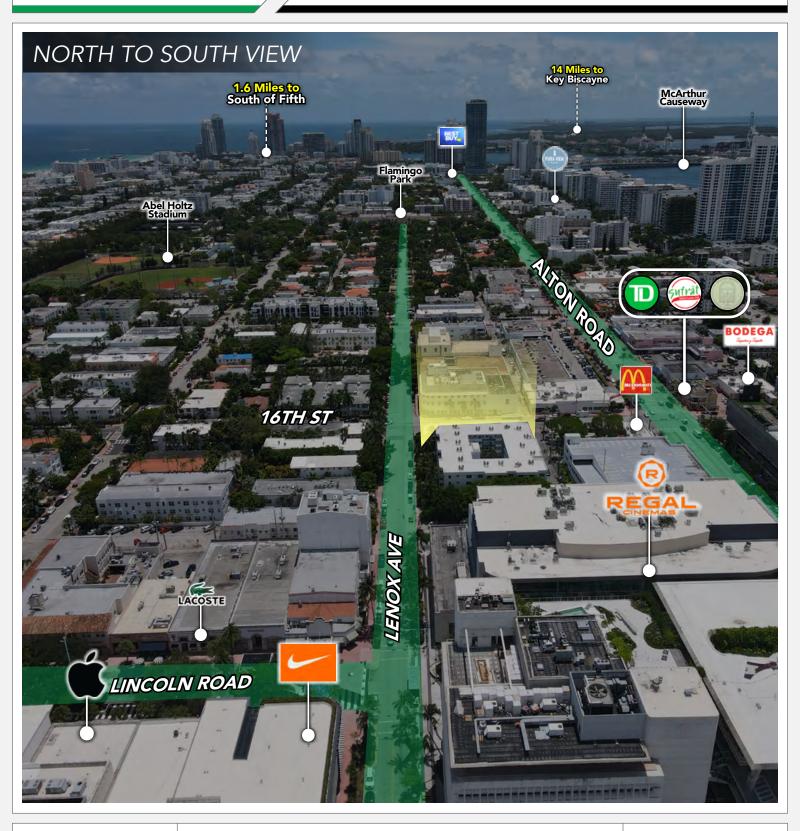

# THE BEST OF BOTH WORLDS LINCOLN ROAD ROAD ALTON

As more mature retail corridors like Ocean Drive, Collins Ave, and Washington Ave become increasingly saturated with a multitude of brands, **Alton Road** is evolving into a refreshing alternative, catering specifically to the preferences and needs of **Miami Beach's local residents**, particularly those in **South Beach**.

Alton Road allows for convenient access to the **main corridors of South Beach** including SoFi, Lincoln Road, Venetian Causeway, MacArthur Causeway & I-195 by having relatively smoother traffic flow compared to the congestion often experienced on Collins Ave & Washington Ave, making it more practical for commuting and navigating around South Beach. The upscale residential **neighborhoods surrounding Alton Road** offer a quieter and more serene living/working environment compared to the more tourist-oriented Collins Ave and Washington Ave. Alton Road offers **better accessibility and parking options** for both customers and employees compared to the busy tourist areas of the beach.

**1600 Lenox Ave** brings investors stable income while capitalizing on **future rent increases** on Alton Road and surrounding retail corridors.