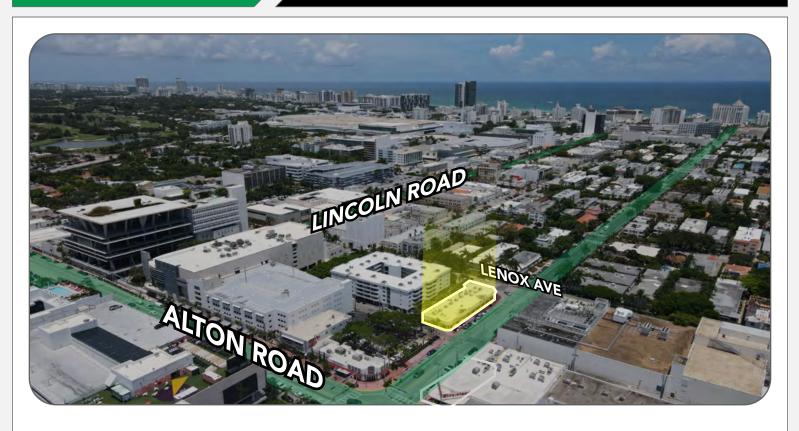

#### 1600 LENOX AVE

#### UNIQUE OPPORTUNITY

- Premier location on 16th Street between Lincoln Rd & Alton Rd.
- Anchored by Yardbird, SuViche & Abbey Brewing Co.
- Surrounded by top national and local retailers
- Rare trophy asset with flexible use: extend leases, owner-user, or new develop

#### ABOUT THE AREA

Discover a prime investment at 1600 Lenox Ave, Miami Beach. Home to SuViche, Abbey Brewing Co., and Yardbird Southern Table and Bar, this iconic building sits between Lincoln Road and Alton Road. Minutes from Miami, Wynwood, the Design District, and more, it offers unmatched accessibility and exposure. Don't miss this exceptional opportunity!