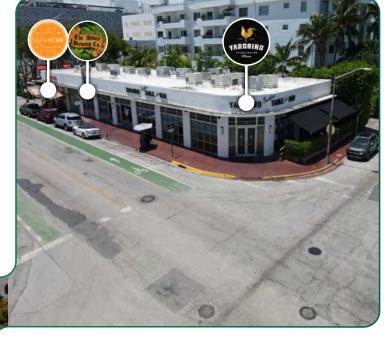

#### UNIQUE OPPORTUNITY

- Premier location on 16th Street between Lincoln Rd & Alton Rd.
- Anchored by Yardbird, SuViche & Abbey Brewing Co.
- Surrounded by top national and local retailers
- Rare trophy asset with flexible use: extend leases, owner-user, or new develop

#### ABOUT THE AREA

Discover a prime investment at 1600 Lenox Ave, Miami Beach. Home to SuViche, Abbey Brewing Co., and Yardbird Southern Table and Bar, this iconic building sits between Lincoln Road and Alton Road. Minutes from Miami, Wynwood, the Design District, and more, it offers unmatched accessibility and exposure. Don't miss this exceptional opportunity!

#### **NESTLED BETWEEN**