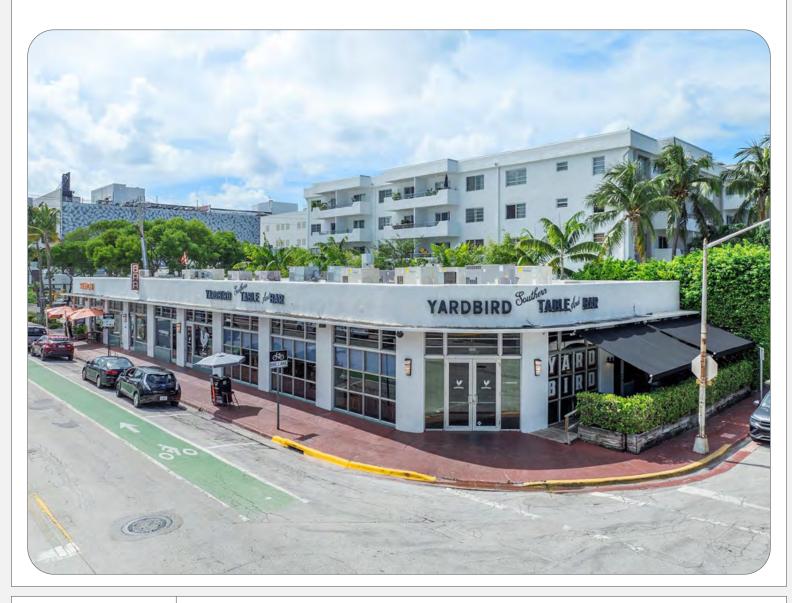

#### 1600 LENOX AVE

#### **PROPERTY OVERVIEW**

TOTAL BUILDING SIZE: 6,790 SF ±

TOTAL LOT SIZE: 7,500 SF ±

• SALES PRICE: \$14,900,000

② ZONING: CU-1

#### UNIQUE OPPORTUNITY

- Premier location on 16th Street between Lincoln Rd & Alton Rd.
- Anchored by Yardbird, SuViche & Abbey Brewing Co.
- Surrounded by top national and local retailers
- Rare trophy asset with flexible use: extend leases, owner-user, or new develop

#### ABOUT THE AREA

Discover a prime investment at 1600 Lenox Ave, Miami Beach. Home to SuViche, Abbey Brewing Co., and Yardbird Southern Table and Bar, this iconic building sits between Lincoln Road and Alton Road. Minutes from Miami, Wynwood, the Design District, and more, it offers unmatched accessibility and exposure. Don't miss this exceptional opportunity!