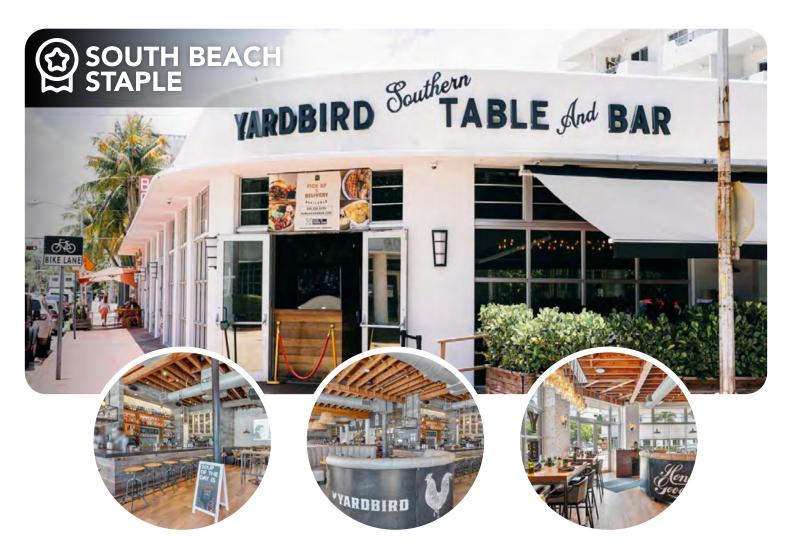

# YARDBIRD SOUTHERN TABLE & BAR

Renowned for its innovative take on Southern comfort food, Yardbird Southern Table & Bar has become a **staple in South Beach since opening its doors.** 

Established as a culinary haven, Yardbird offers a **vibrant dining experience** with a menu that features renowned dishes like their **crispy Yardbird fried chicken and delicious bourbon-infused cocktails.** The restaurant's success is attributed to its warm, inviting atmosphere and exceptional service, making it a popular destination for both locals and tourists.

Its prominent location in South Beach has solidified its reputation as a **must-visit dining spot in the South Florida** market. With its strong performance and established customer base, Yardbird provides a reliable and **lucrative tenant for any prospective building investor.** 