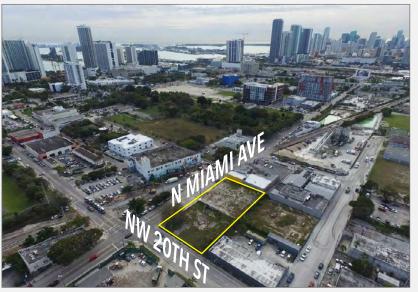

## **PROPERTY OVERVIEW**

**Discover WynSur19**, a hard corner land for lease, situated where NW 20th St meets N Miami Ave, at the gateway to Wynwood.

Boasting a high traffic count of 17,200 ADT and an impressive walk score of 93, WynSur19 promises unrivaled visibility and accessibility.

# **EXECUTIVE SUMMARY**

| TOTAL LOT SIZE:   | 30,257 SF ±     |
|-------------------|-----------------|
| LEASING RATE:     | \$6/SF NNN      |
| ZONING:           | T6-8-O & D2     |
| N MIAMI AVE AADT: | <b>19,700 ±</b> |