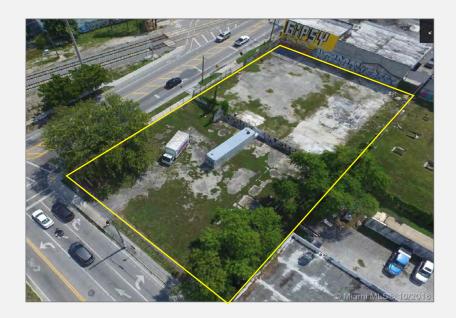

## **PROPERTY OVERVIEW**

**Discover WynSur19**, a hard corner land for lease, situated where NW 20th St meets N Miami Ave, at the gateway to Wynwood.

Boasting a high traffic count of 17,200 ADT and an impressive walk score of 93, WynSur19 promises unrivaled visibility and accessibility.

# **EXECUTIVE SUMMARY**

| TOTAL LOT SIZE:   | 30,257 SF ±     |
|-------------------|-----------------|
| LEASING RATE:     | \$6/SF NNN      |
| ZONING:           | T6-8-O & D2     |
| N MIAMI AVE AADT: | <b>19,700 ±</b> |