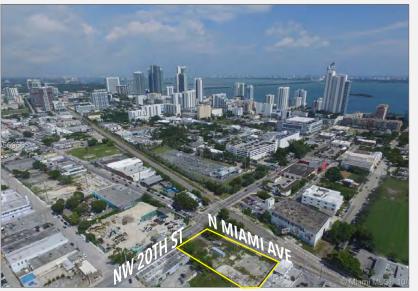

## **PROPERTY OVERVIEW**

**Discover WynSur19**, a hard corner land for lease, situated where NW 20th St meets N Miami Ave, at the gateway to Wynwood.

Boasting a high traffic count of 17,200 ADT and an impressive walk score of 93, WynSur19 promises unrivaled visibility and accessibility.

Perfect uses for this site are Padel Courts, Soccer Fields, Sports Complexes, Outdoor Storage, Vehicle Parking and many more. Approx. 3,000 new units coming within a ¼ mile radius.

Contact us today to seize this unparalleled opportunity at WynSur 19.

### **Property Highlights**

- Prime location at the corner of NW 20th St and N Miami Ave, the gateway to Wynwood
- High traffic with 17,200 ADT ensures excellent visibility and accessibility
- Ideal uses include: Padel Courts, Soccer Fields, Sports
  Complexes, Outdoor Storage, Vehicle Parking and many more