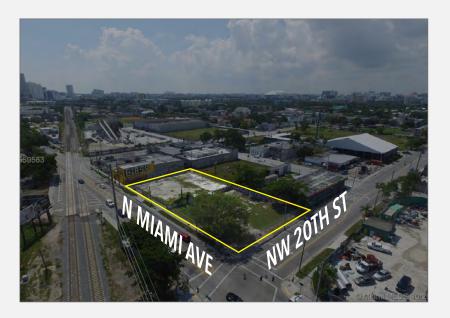

## **PROPERTY OVERVIEW**

**Discover WynSur19**, a hard corner land for lease, situated where NW 20th St meets N Miami Ave, at the gateway to Wynwood.

Boasting a high traffic count of 17,200 ADT and an impressive walk score of 93, WynSur19 promises unrivaled visibility and accessibility.

# **EXECUTIVE SUMMARY**

| TOTAL LOT SIZE:   | 30,257 SF ±     |
|-------------------|-----------------|
| LEASING RATE:     | \$6/SF NNN      |
| ZONING:           | T6-8-O & D2     |
| N MIAMI AVE AADT: | <b>19,700 ±</b> |