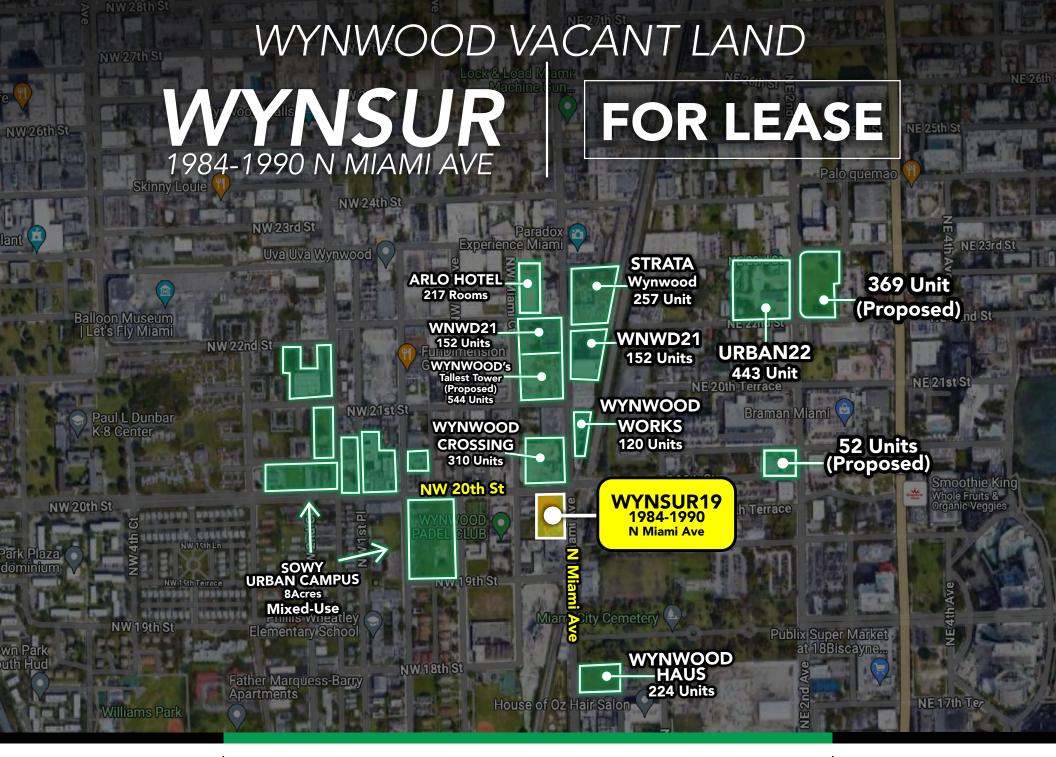

## **PROPERTY OVERVIEW**

**Discover WynSur19**, a hard corner land for lease, situated where NW 20th St meets N Miami Ave, at the gateway to Wynwood.

Boasting a high traffic count of 17,200 ADT and an impressive walk score of 93, WynSur19 promises unrivaled visibility and accessibility.

Perfect uses for this site are Padel Courts, Soccer Fields, Sports Complexes, Outdoor Storage, Vehicle Parking and many more. Approx. 3,000 new units coming within a ¼ mile radius.

Contact us today to seize this unparalleled opportunity at WynSur 19.

### **Property Highlights**

- Prime location at the corner of NW 20th St and N Miami Ave, the gateway to Wynwood
- High traffic with 17,200 ADT ensures excellent visibility and accessibility
- Ideal uses include: Padel Courts, Soccer Fields, Sports
  Complexes, Outdoor Storage, Vehicle Parking and many more