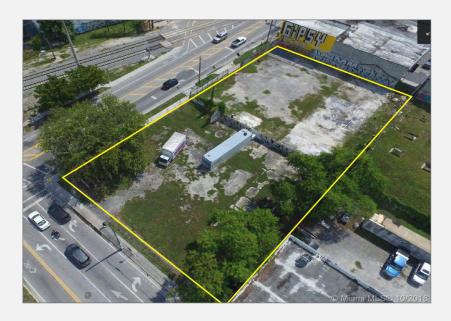

# **PROPERTY OVERVIEW**

**Discover WynSur19**, a hard corner land for lease, situated where NW 20th St meets N Miami Ave, at the gateway to Wynwood.

Boasting a high traffic count of 17,200 ADT and an impressive walk score of 93, WynSur19 promises unrivaled visibility and accessibility.

# **EXECUTIVE SUMMARY**

| TOTAL LOT SIZE:   | 28,898 SF ± |
|-------------------|-------------|
| LEASING RATE:     | \$6/SF NNN  |
| ZONING:           | T6-8-O & D2 |
| N MIAMI AVE AADT: | 19,700 ±    |