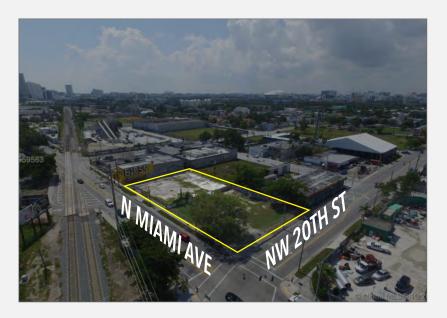

# **PROPERTY OVERVIEW**

**Discover WynSur19**, a hard corner land for lease, situated where NW 20th St meets N Miami Ave, at the gateway to Wynwood.

Boasting a high traffic count of 17,200 ADT and an impressive walk score of 93, WynSur19 promises unrivaled visibility and accessibility.

# **EXECUTIVE SUMMARY**

| TOTAL LOT SIZE:   | 28,898 SF ± |
|-------------------|-------------|
| LEASING RATE:     | \$6/SF NNN  |
| ZONING:           | T6-8-O & D2 |
| N MIAMI AVE AADT: | 19,700 ±    |