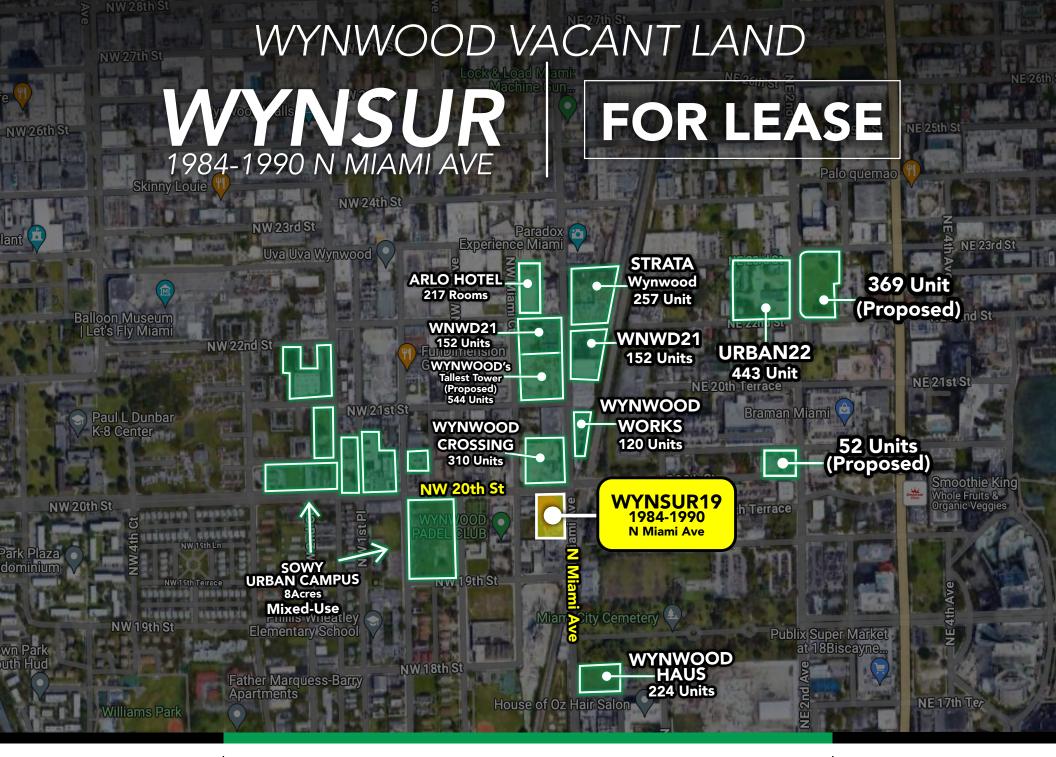

# **PROPERTY OVERVIEW**

**Discover WynSur19**, a hard corner land for lease, situated where NW 20th St meets N Miami Ave, at the gateway to Wynwood.

Boasting a high traffic count of 17,200 ADT and an impressive walk score of 93, WynSur19 promises unrivaled visibility and accessibility.

Perfect uses for this site are Padel Courts, Soccer Fields, Sports Complexes, Outdoor Storage, Vehicle Parking and many more. Approx. 3,000 new units coming within a ¼ mile radius.

Contact us today to seize this unparalleled opportunity at WynSur 19.

### **Property Highlights**

- Prime location at the corner of NW 20th St and N Miami Ave, the gateway to Wynwood
- High traffic with 17,200 ADT ensures excellent visibility and accessibility
- Ideal uses include: Padel Courts, Soccer Fields, Sports
  Complexes, Outdoor Storage, Vehicle Parking and many more