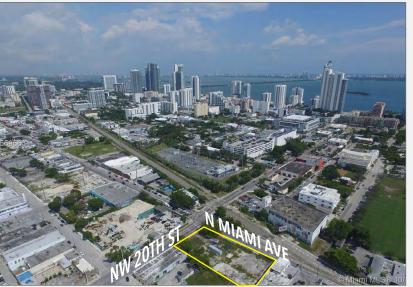

# **PROPERTY OVERVIEW**

**Discover WynSur19**, a hard corner land for lease, situated where NW 20th St meets N Miami Ave, at the gateway to Wynwood.

Boasting a high traffic count of 17,200 ADT and an impressive walk score of 93, WynSur19 promises unrivaled visibility and accessibility.

Perfect uses for this site are Padel Courts, Soccer Fields, Sports Complexes, Outdoor Storage, Vehicle Parking and many more. Approx. 3,000 new units coming within a ¼ mile radius.

Contact us today to seize this unparalleled opportunity at WynSur 19.

### **Property Highlights**

- Prime location at the corner of NW 20th St and N Miami Ave, the gateway to Wynwood
- High traffic with 17,200 ADT ensures excellent visibility and accessibility
- Ideal uses include: Padel Courts, Soccer Fields, Sports
  Complexes, Outdoor Storage, Vehicle Parking and many more