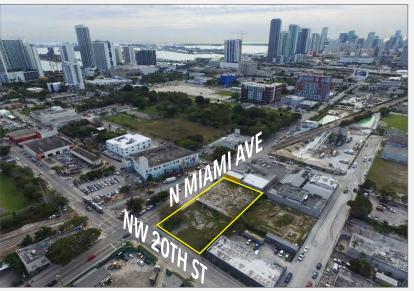

# **PROPERTY OVERVIEW**

**Discover WynSur19**, a hard corner land for lease, situated where NW 20th St meets N Miami Ave, at the gateway to Wynwood.

Boasting a high traffic count of 17,200 ADT and an impressive walk score of 93, WynSur19 promises unrivaled visibility and accessibility.

# **EXECUTIVE SUMMARY**

| TOTAL LOT SIZE:   | 28,898 SF ± |
|-------------------|-------------|
| LEASING RATE:     | \$6/SF NNN  |
| ZONING:           | T6-8-O & D2 |
| N MIAMI AVE AADT: | 19,700 ±    |