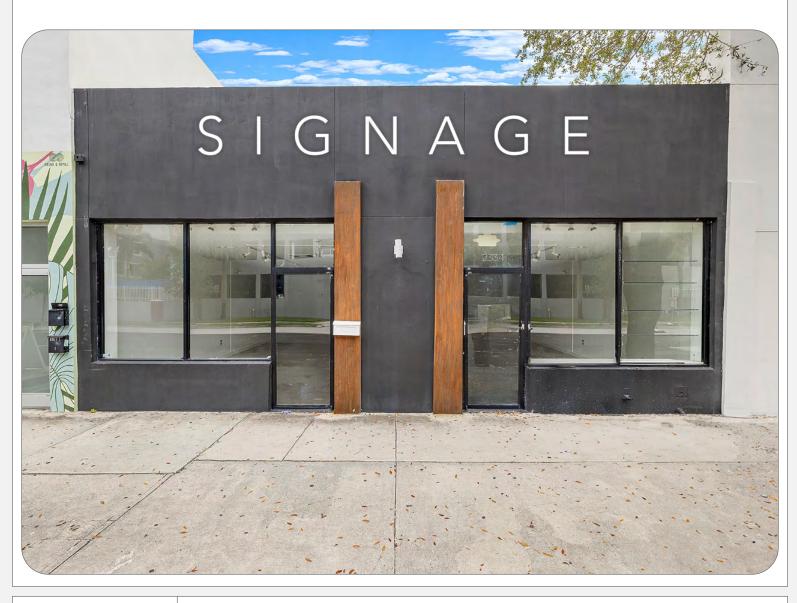

## PRIME RETAIL SPACE

## 2334 NE 2nd Ave

## PROPERTY OVERVIEW

TOTAL BUILDING SIZE:

2,765 SF ±

**♦** LE

**LEASING RATE:** 

**\$50/SF NNN** 

ZONING:

T6-12 O