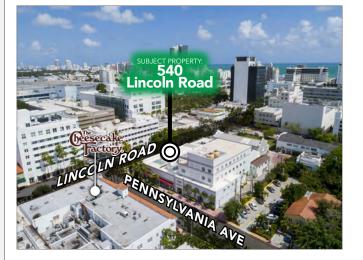

#### LOCATION HIGHLIGHTS

- 540 Lincoln Road fronts Miami Beach's world-famous pedestrian shopping center Lincoln Road Mall
- The area is thriving with countless shops, restaurants, art and entertainment
- Plenty of nearby parking garages and street parking
- Walking distance to Art and Entertainment: Miami Beach Convention Center, The Fillmore Theater, New World Center, Soundscape Park, and more

### **AERIAL VIEW**