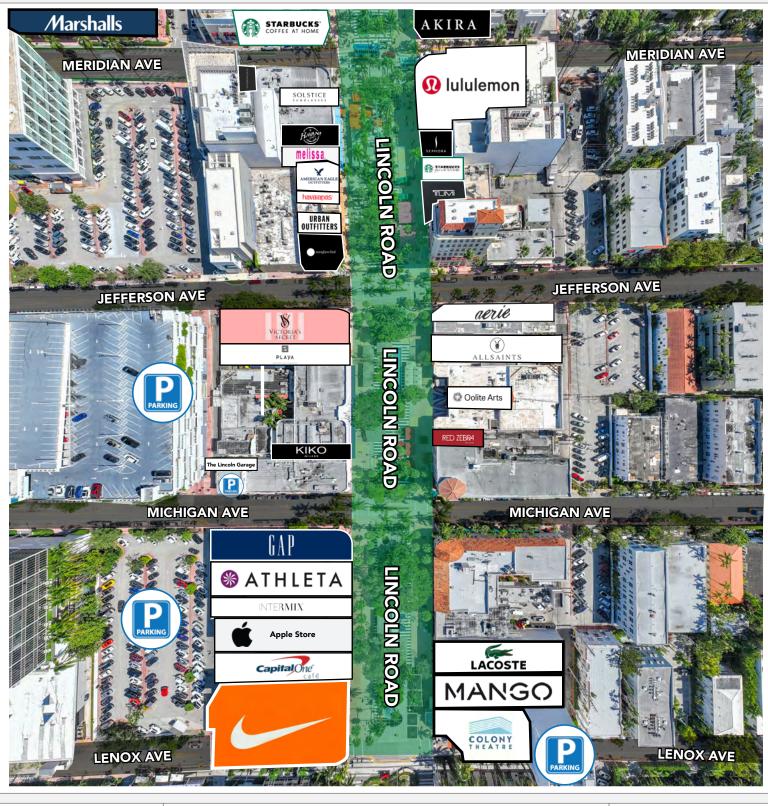

#### LINCOLN ROAD (TOP-DOWN VIEW)

|                 | <b>Lyle Chariff</b><br>President/Broker<br>(305) 576-7474<br>Iyle@chariff.com |                      | <b>Mauricio Zapata</b><br>Principal/Broker<br>(305) 576-7474<br>mauricio@chariff.com |                  | ◙ @chariff<br>У @chariff |
|-----------------|-------------------------------------------------------------------------------|----------------------|--------------------------------------------------------------------------------------|------------------|--------------------------|
| www.chariff.com | 305-576-7474                                                                  | 5801 Bis<br>Miami, F | cayne Blvd<br>orida 33137                                                            | info@chariff.com | f @chariffrealty         |