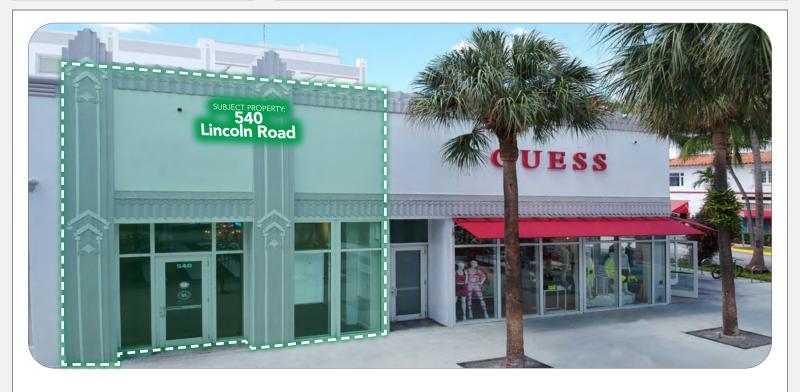

## **PROPERTY OVERVIEW**

| AVAILABLE SPACE: | 1,500 SF ± | SUBJECT PROPERTS<br>540<br>Lincoln Road |
|------------------|------------|-----------------------------------------|
| LEASING RATE:    | \$185/ PSF |                                         |
| ZONING:          | CD-3       |                                         |

#### **PROPERTY HIGHLIGHTS**

- Exclusive retail space located at 540 Lincoln Road
- Benefit from having a Lincoln Road address
- Featuring floor to ceiling storefront providing maximum exposure
- Ideal for uses such as art gallery, boutiques, restaurant and more
- Join named brand such as Nike, Apple, Cheesecake Factory, Lululemon, Zadig & Voltaire, Starbucks, Gap, All Saints, H&M and more