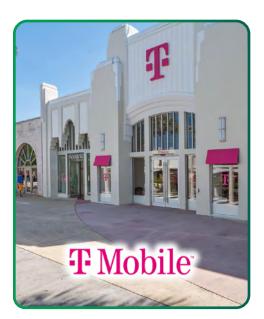

## SURROUNDED BY MAJOR ANCHOR TENANTS Including

#### **PROPERTY HIGHLIGHTS**

- Exclusive retail space located at 540 Lincoln Road
- Benefit from having a Lincoln Road address
- Featuring floor to ceiling storefront providing maximum exposure
- Ideal for uses such as art gallery, boutiques, restaurant and more
- Join named brand such as Nike, Apple, Cheesecake Factory, Lululemon, Zadig & Voltaire, Starbucks, Gap, All Saints, H&M and more