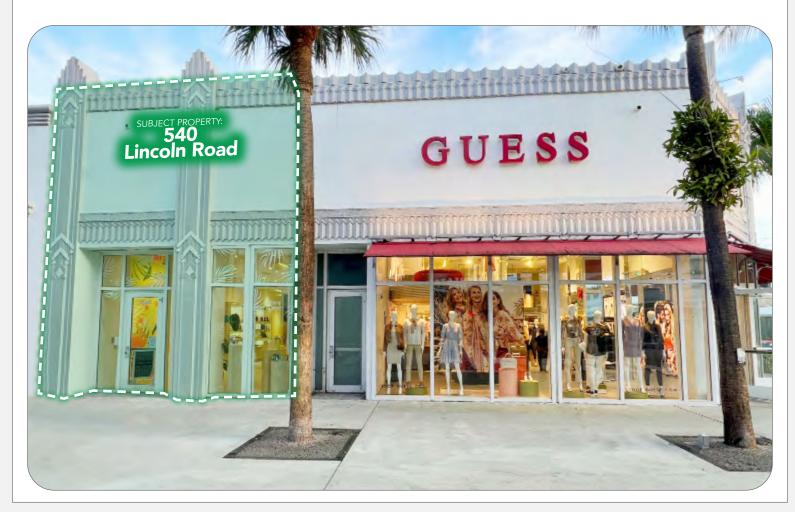

# LINCOLN ROAD MIAMI BEACH

540 Lincoln Road, Miami Beach, Florida 33139

## PRIME RETAIL SPACE

## **PROPERTY OVERVIEW**

| AVAILABLE SPACE: | 1,500 SF ± | SUBJECT PROPERTS<br>540<br>Lincoln Road |
|------------------|------------|-----------------------------------------|
| LEASING RATE:    | \$185/ PSF |                                         |
| ZONING:          | CD-3       |                                         |

#### **PROPERTY HIGHLIGHTS**

- Exclusive retail space located at 540 Lincoln Road
- Benefit from having a Lincoln Road address
- Featuring floor to ceiling storefront providing maximum exposure
- Ideal for uses such as art gallery, boutiques, restaurant and more
- Join named brand such as Nike, Apple, Cheesecake Factory, Lululemon, Zadig & Voltaire, Starbucks, Gap, All Saints, H&M and more