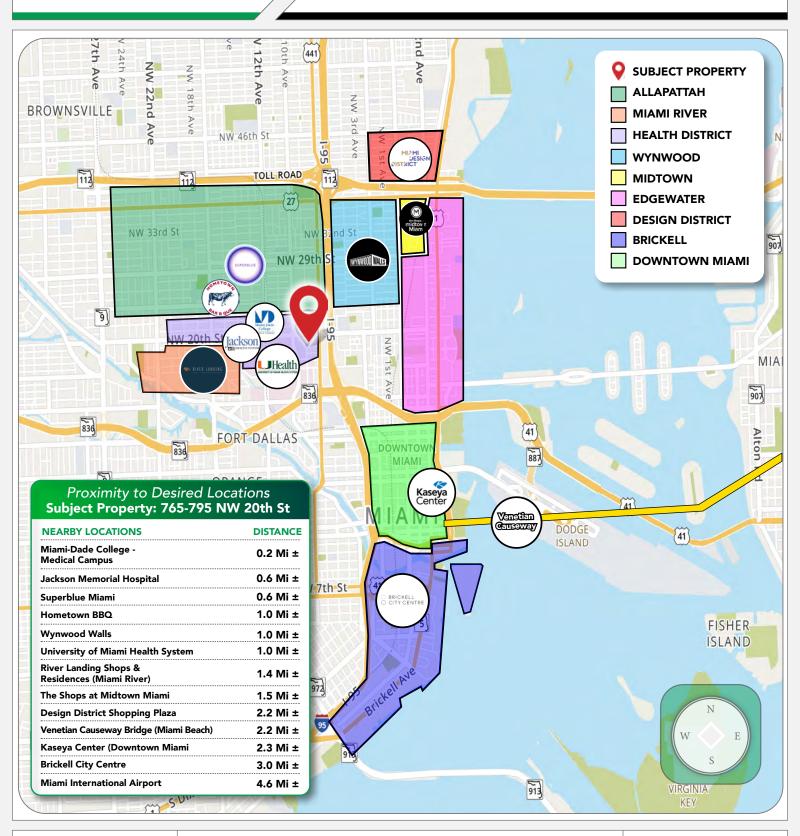

### LOCATION: ALLAPATTAH

Introducing a culinary gem nestled at 791 NW 20th St, Miami, Florida - an unparalleled opportunity awaits for the discerning.

Boasting a prime central location, this space is poised to capture the bustling energy of Miami's vibrant dining scene. With ample square footage of outdoor space, it offers endless possibilities for hosting events, pop-ups, and al fresco dining experiences.

# Allapattah Proximity Points

**DESIGN DISTRICT** 

WYNWOOD

#### **MIDTOWN**

**DOWNTOWN** 

**MIAMI SHORES** 

**AVENTURA** 

NORTH BAY VILLAGE

SUNNY ISLES BEACH

**BAL HARBOUR** 

# Art @Allapattah

Superblue 1101 NW 23rd St

Rubell 1100 NW 23rd St

**Voloshyn Gallery** 

**800 NW 22nd St** Miami, FL 33127

**KDR Gallery** 

**790 NW 22nd St** Miami, FL 33127

**Mindy Solomon** 

# Health @Allapattah

# Major Institutions — @Allapattah —

& NEARBY HEALTH DISTRICT

**Jackson Health** 

1801 NW 9th Ave Miami, FL 33136

**UM Health System** 

1400 NW 13th Ave Miami, FL 33125

**VA Hospital** 

1201 NW 16th St Miami, FL 33125

## Lifestyle & Wellness

NEAR Allapattah

Miami Design District

# Shopping NEAR Allapattah