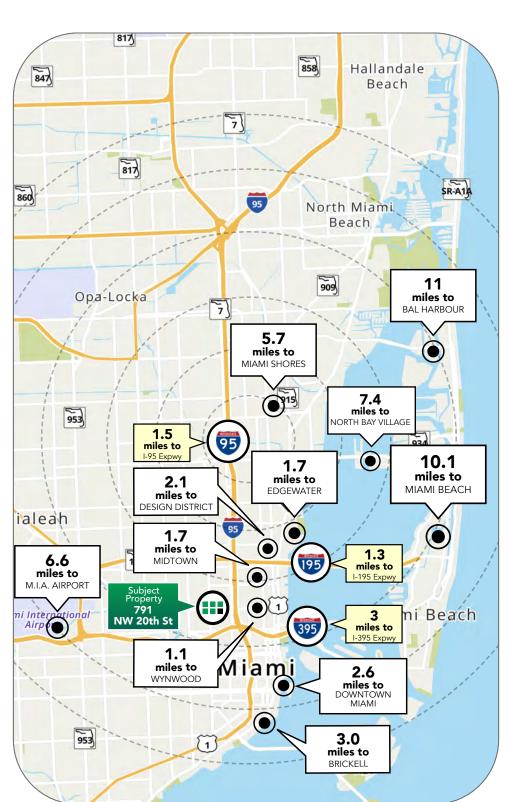

# Allapattah Proximity Points

**DESIGN DISTRICT** 

WYNWOOD

#### **MIDTOWN**

**DOWNTOWN** 

**MIAMI SHORES** 

**AVENTURA** 

NORTH BAY VILLAGE

SUNNY ISLES BEACH

**BAL HARBOUR** 