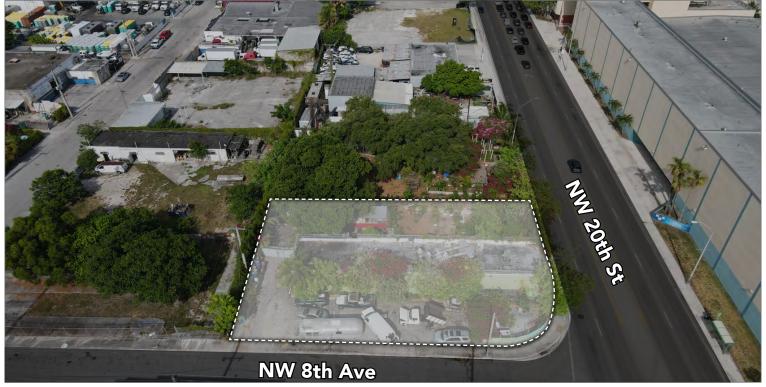

#### **PROPERTY OVERVIEW**

TOTAL BUILDING SIZE: 3,000 SF ±

TOTAL LOT SIZE: 8,481 SF ±

LEASING RATE: \$55/ SF NNN

(a) ZONING: D2

This property is ideal for:

### LOCATION: ALLAPATTAH

Introducing a culinary gem nestled at 791 NW 20th St, Miami, Florida - an unparalleled opportunity awaits for the discerning.

Boasting a prime central location, this space is poised to capture the bustling energy of Miami's vibrant dining scene. With ample square footage of outdoor space, it offers endless possibilities for hosting events, pop-ups, and al fresco dining experiences.