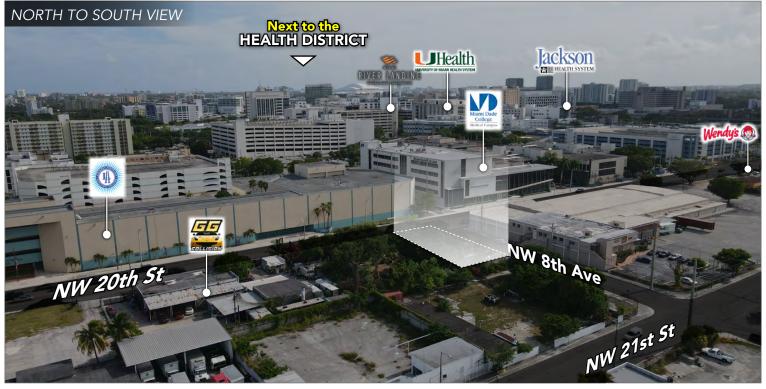

# Health @Allapattah

#### Miami Health District

#### In and Near Allapattah

#### **Planet Fitness**

RIVER LANDING 1440 NW N River Dr #440 Miami, FL 33125

# Major Institutions — @Allapattah —

& NEARBY HEALTH DISTRICT

**Jackson Health** 

1801 NW 9th Ave Miami, FL 33136

**UM Health System** 

1400 NW 13th Ave Miami, FL 33125

**VA Hospital** 

1201 NW 16th St Miami, FL 33125