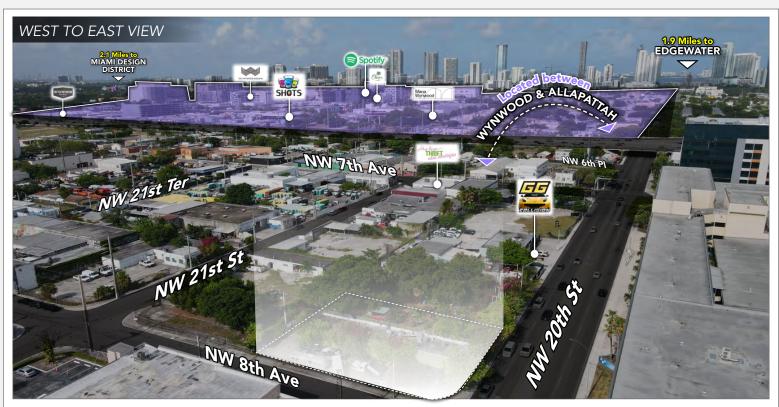

# Allapattah Proximity Points

**DESIGN DISTRICT** 

WYNWOOD

#### **MIDTOWN**

**DOWNTOWN** 

**MIAMI SHORES** 

**AVENTURA** 

NORTH BAY VILLAGE

SUNNY ISLES BEACH

**BAL HARBOUR** 

# Art @Allapattah

Superblue 1101 NW 23rd St

Rubell 1100 NW 23rd St

**Voloshyn Gallery** 

**800 NW 22nd St** Miami, FL 33127

**KDR Gallery** 

**790 NW 22nd St** Miami, FL 33127

**Mindy Solomon** 

## Lifestyle & Wellness

NEAR Allapattah

Miami Design District

#### Midtown

Wynwood

# Shopping NEAR Allapattah

### Miami Design District