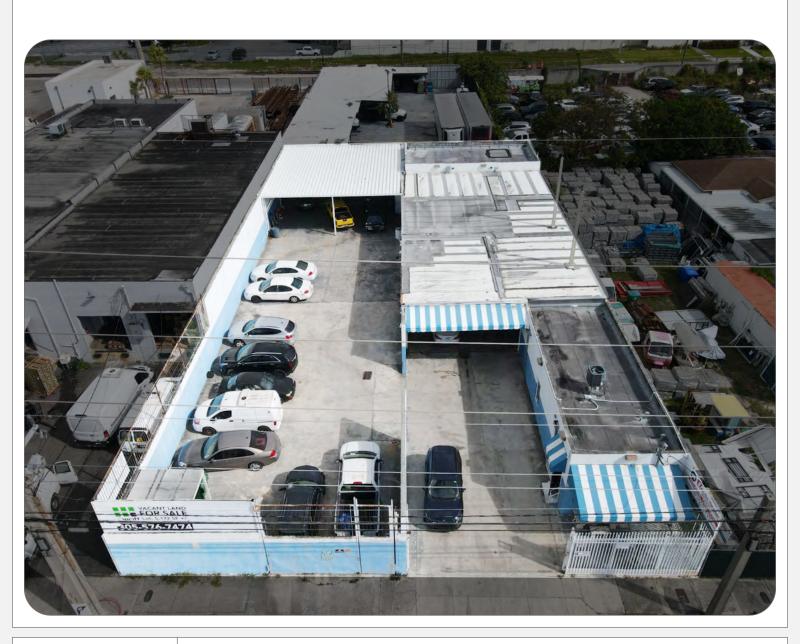

### **PROPERTY OVERVIEW**

TOTAL BUILDING SIZE: 1,480 SF ±

TOTAL LOT SIZE: 11,432 SF ±

SALES PRICE: \$2,200,000

(a) ZONING: D2

This property is ideal for:

### **PROPERTY PHOTOS**

Lyle Chariff President/Broker (305) 576-7474 lyle@chariff.com

Mauricio Zapata Principal/Broker (305) 576-7474 mauricio@chariff.com William Ltaif Realtor Associate (786) 253-6952 william@chariff.com