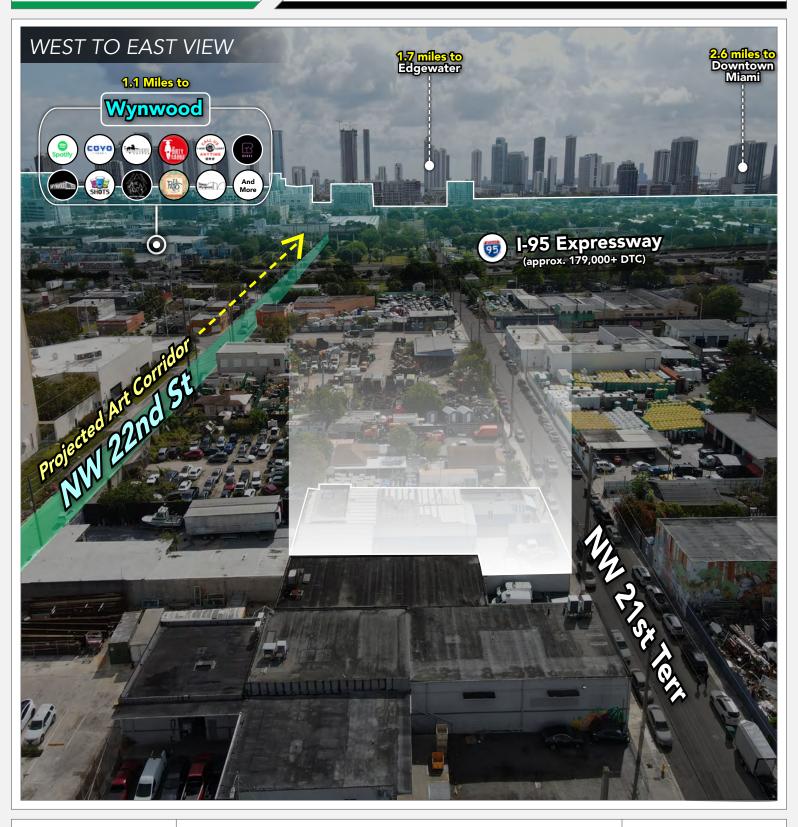

### LOCATION: ALLAPATTAH

As Allapattah continues to evolve, 773 NW 21 Terrace presents a rare opportunity to invest in the neighborhood's future at a pivotal moment. Compared to Wynwood, where prices have soared and development has reached a plateau, Allapattah offers a more accessible and dynamic investment landscape with even greater potential for appreciation.

Allapattah's strategic location, with easy access to major highways, public transportation, and nearby neighborhoods like Wynwood, Design District, and downtown Miami, positions 773 NW 21 Terrace at the nexus of Miami's most dynamic and rapidly evolving areas. As these districts continue to grow and thrive, Allapattah is poised to become the next big success story in Miami's urban revitalization.

## Allapattah Proximity Points

95

5.7 miles to MIAMI SHORES

1.7

miles to

**EDGEWATER** 

7

858

Hallandale

Beach

11

miles to

BAL HARBOUR

10.1

miles to

MIAMI BEACH

North Miami Beach

> 7.4 miles to

NORTH BAY VILLAGE

1.3

miles to

2.6

miles to DOWNTOWN MIAMI

909

817

817

Opa-Locka

miles to

2.1

miles to **DESIGN DISTRICT** 

> 1.7 miles to

**MIDTOWN** 

1.1

miles to

WYNWOOD

953

ialeah

6.6

847

860

### WYNWOOD

**MIDTOWN** 

miles to M.I.A. AIRPORT () ni Beach ni Interr NW 21st Ter miles to

95

SUNNY ISLES BEACH

**DOWNTOWN** 

3.0 [1] miles to BRICKELL

Miam