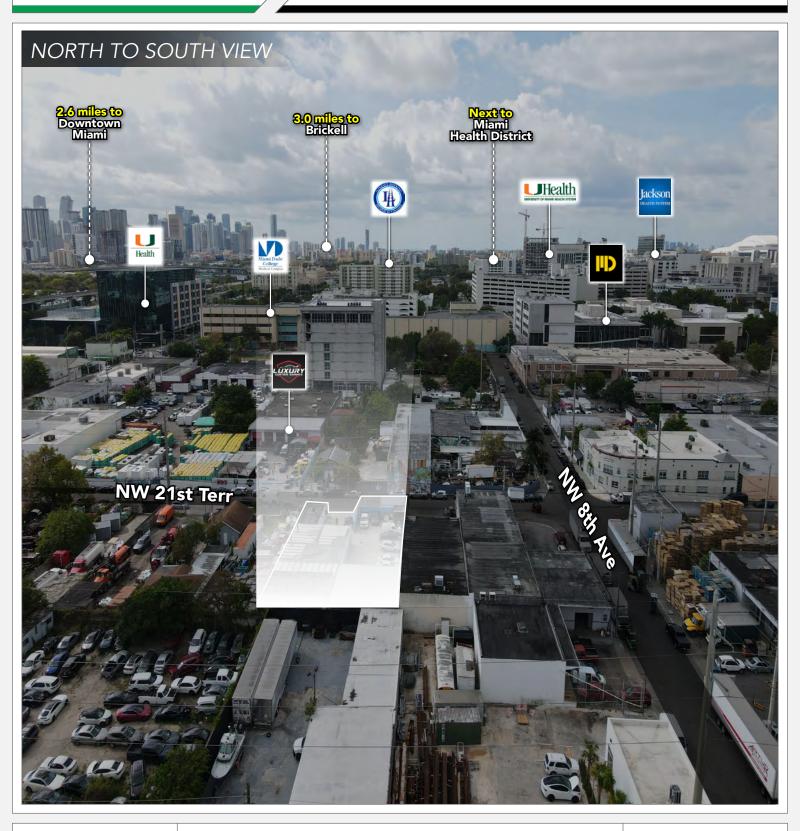

### LOCATION: ALLAPATTAH

As Allapattah continues to evolve, 773 NW 21 Terrace presents a rare opportunity to invest in the neighborhood's future at a pivotal moment. Compared to Wynwood, where prices have soared and development has reached a plateau, Allapattah offers a more accessible and dynamic investment landscape with even greater potential for appreciation.

Allapattah's strategic location, with easy access to major highways, public transportation, and nearby neighborhoods like Wynwood, Design District, and downtown Miami, positions 773 NW 21 Terrace at the nexus of Miami's most dynamic and rapidly evolving areas. As these districts continue to grow and thrive, Allapattah is poised to become the next big success story in Miami's urban revitalization.

### Miami Health District