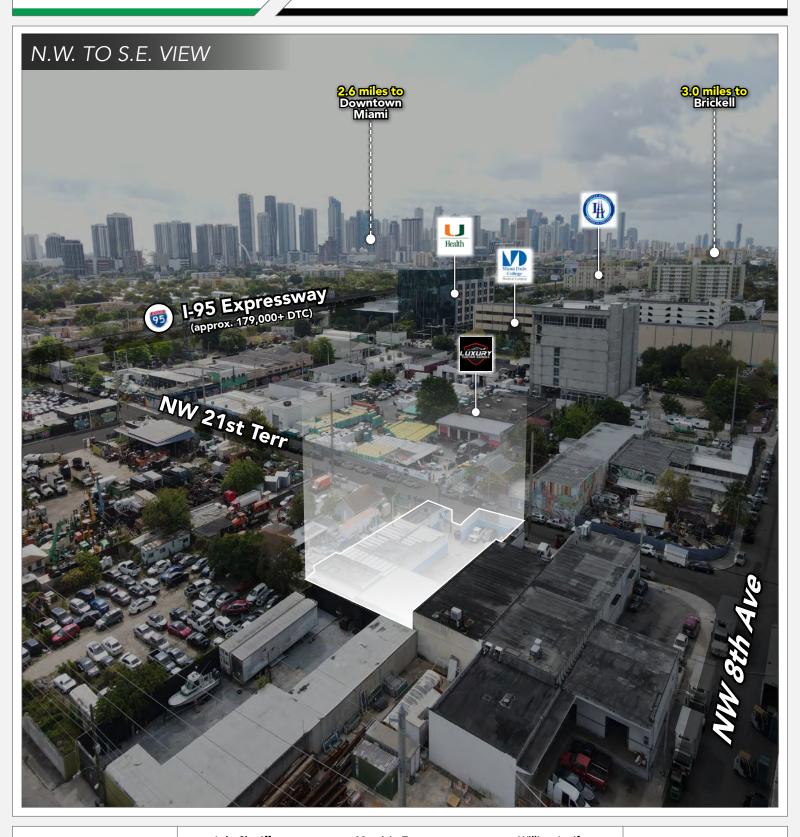

### LOCATION: ALLAPATTAH

As Allapattah continues to evolve, 773 NW 21 Terrace presents a rare opportunity to invest in the neighborhood's future at a pivotal moment. Compared to Wynwood, where prices have soared and development has reached a plateau, Allapattah offers a more accessible and dynamic investment landscape with even greater potential for appreciation.

Allapattah's strategic location, with easy access to major highways, public transportation, and nearby neighborhoods like Wynwood, Design District, and downtown Miami, positions 773 NW 21 Terrace at the nexus of Miami's most dynamic and rapidly evolving areas. As these districts continue to grow and thrive, Allapattah is poised to become the next big success story in Miami's urban revitalization.