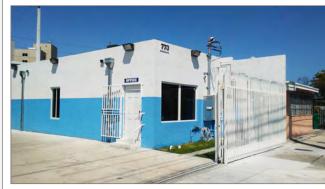

### **ALLAPATTAH**

773-775 NW 21st Ter, Miami, Florida 33127

### 773-775 NW 21st Ter

### **PROPERTY OVERVIEW**

TOTAL BUILDING SIZE: 1,480 SF ±

TOTAL LOT SIZE: 11,432 SF ±

SALES PRICE: \$2,200,000

(a) ZONING: D2

This property is ideal for: