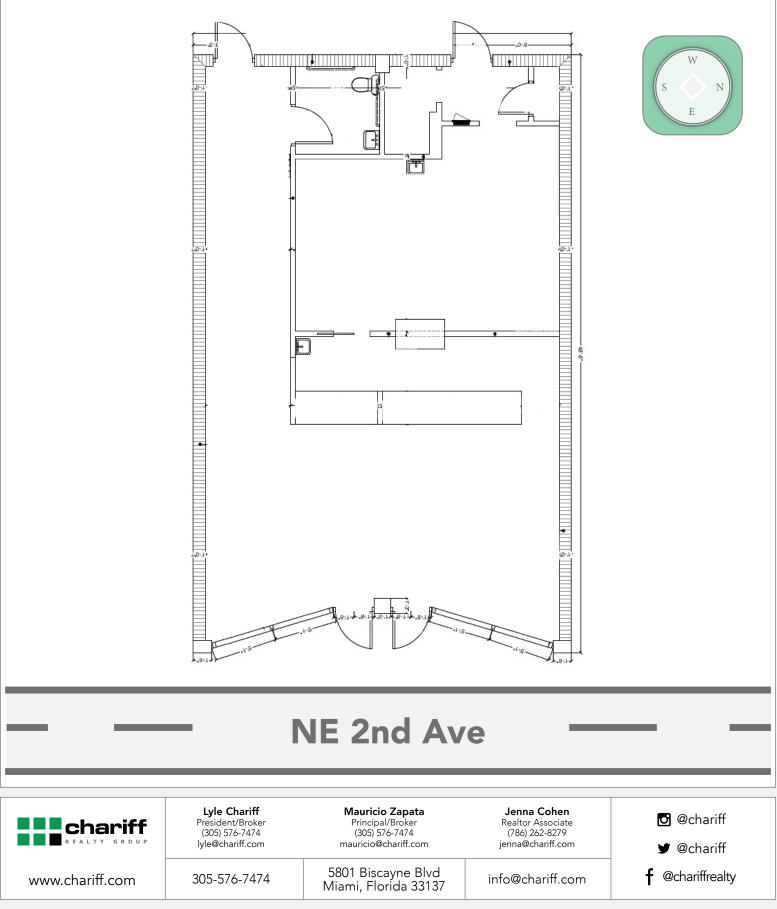

#### **PROPERTY OVERVIEW**

|          | AVAILABLE SPACE: | 1,332 SF ±  |  |
|----------|------------------|-------------|--|
| <b>S</b> | LEASING RATE:    | \$80/SF NNN |  |
|          | ZONING:          | Т6-36а-О    |  |

### **FLOORPLAN**

All information has been secured from the seller/lessor and Chariff Realty Group, Inc. and its agents, employees and representatives (collectively "Chariff") make no representations and/or warranties as to the accuracy thereof, all of which are expressly not warranted, disclaimed and must be verified by the buyer/ lessee prior to purchase/lease. All information from Chariff is subject to errors, omissions, change, and withdrawal without notice. Any reference to age, market data, condition, suitability and/or square footage must be verified and is not guaranteed by Chariff. Buyer/lessee bears all risk of information provided by Chariff.