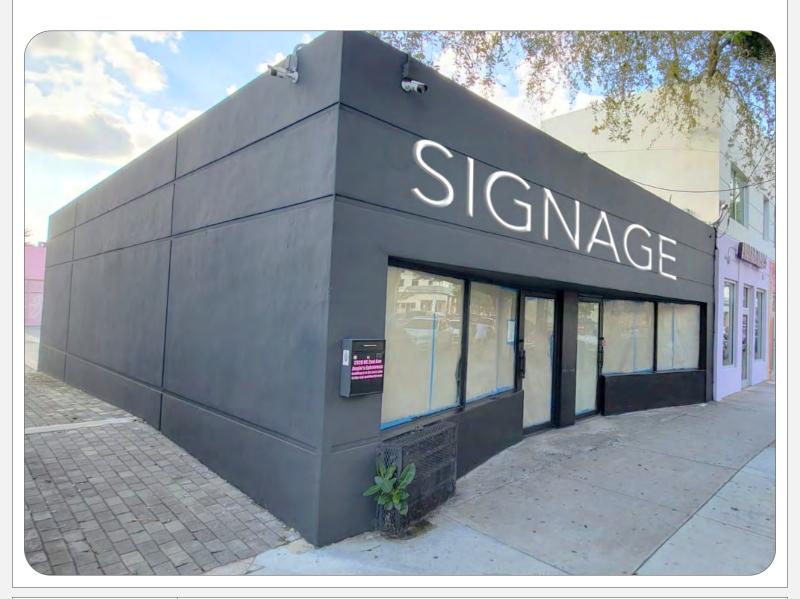

2322 NE 2nd Ave, Miami, Florida 33137

# TURN KEY CAFE SPACE

All information has been secured from the seller/lessor and Chariff Realty Group, Inc. and its agents, employees and representatives (collectively "Chariff") make no representations and/or warranties as to the accuracy thereof, all of which are expressly not warranted, disclaimed and must be verified by the buyer/lessee prior to purchase/lease. All information from Chariff is subject to errors, omissions, change, and withdrawal without notice. Any reference to age, market data, condition, suitability and/or square footage must be verified and is not guaranteed by Chariff. Buyer/lessee bears all risk of information provided by Chariff.

### **PROPERTY HIGHLIGHTS**

- Located in Edgewater, Miami
- Second gen Cafe/Restaurant space
- Currently under renovation
- Excellent visibility on NE 2nd Ave (approx. 11,500+ DTC)

- Parking on-site + Street parking
- Signage opportunity
- Direct access to I-195, I-395 and I-95
- Minutes from Design District, Downtown Miami, The beaches and more