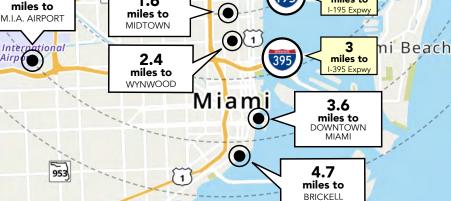

# MiMo Proximity Points

95

1.9 miles to MIAMI SHORES

7

858

North Miami

Beach

1.9 miles to

1.3

miles to

6399

195

909

Hallandale

miles to AVENTURA

8

miles to

SUNNY ISLES BEACH

6.2

miles to

BAL HARBOUR

4.8

miles to

MIAMI BEACH

817

817

Opa-Locka

1.5

miles to

-95 Expwy

1.3

miles to **DESIGN DISTRICT** 

1.6

847

860

#### **DESIGN DISTRICT**

#### WYNWOOD

#### NORTH BAY VILLAGE

#### **MIDTOWN**

ni Interi tional

7.5

ialeah

953

SUNNY ISLES BEACH

#### **DOWNTOWN** MIAMI