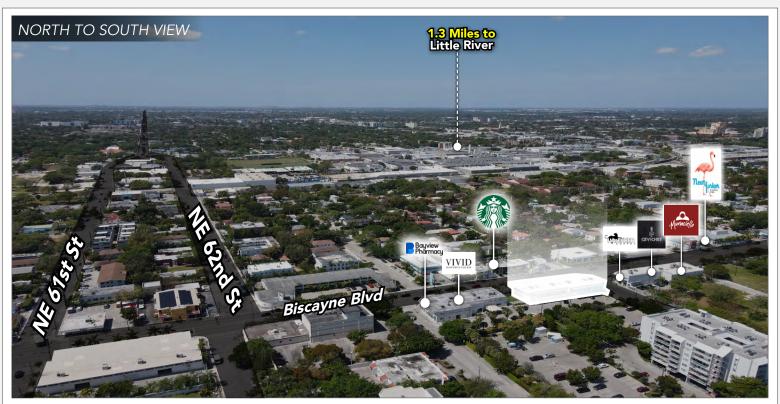

# MiMo Proximity Points

95

1.9 miles to MIAMI SHORES

7

858

North Miami

Beach

1.9 miles to

1.3

miles to

6399

195

909

Hallandale

miles to AVENTURA

8

817

817

Opa-Locka

1.5

miles to

-95 Expwy

1.3

miles to **DESIGN DISTRICT** 