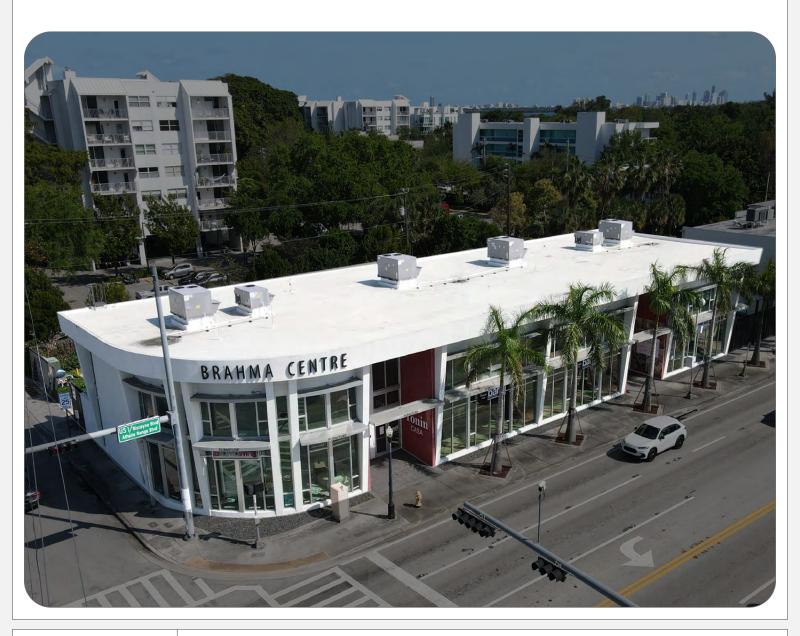

6399 Biscayne Blvd, Miami, Florida 33138

# FULLY BUILT OUT RETAIL/SHOWROOM

### 6399 Biscayne Blvd

## LOCATION: MIMO

As the MiMo District remains committed to **preserving** its distinctive architectural heritage and vibrant atmosphere, **6399 Biscayne** emerges as a unique gem seamlessly combining **historic elements** with the **innovative spirit** of **modern architecture**, embodying the essence of "Miami Modern". Given its **diverse and culturally rich demographic profile**, close **proximity to Miami's urban core**, and **ongoing revitalization** efforts, MiMo offers its tenants an opportunity to integrate into a **vibrant**, **growing** community while benefiting from its **rich historical and cultural backdrop**.

## PRIME RETAIL POTENTIAL

The space boasts high ceilings and glass storefronts to let in an abundance of natural light, ample parking for employees & clients, and unparalleled exposure to Biscayne Blvd. With its intelligently designed open space, close proximity to major highways, diverse culinary options, and dynamic demographic, 6399 Biscayne is perfectly positioned to elevate your brand's success in the highly desired MiMo District.

## PROPERTY HIGHLIGHTS

- Move-in ready
- Frontage on Biscayne Blvd
- On-site parking & security
- +/- 36,500 AADT on Biscayne Blvd