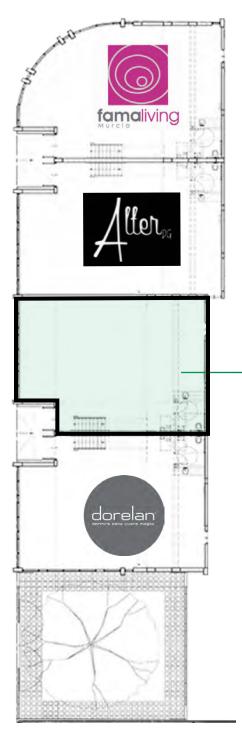

#### PROPERTY OVERVIEW

**AVAILABLE SPACE:** 

**LEASING RATE:** 

2,342 SF ±

**\$49/SF NNN** 

T6-8-O

Ideal Uses Include:

Design Studio /Showroom

Fabric & Textile /Flooring

Home Decor
/ Furniture Store

Health & Wellness

**Art Galleries** 

Specialty Retailers

### **ZONING:**