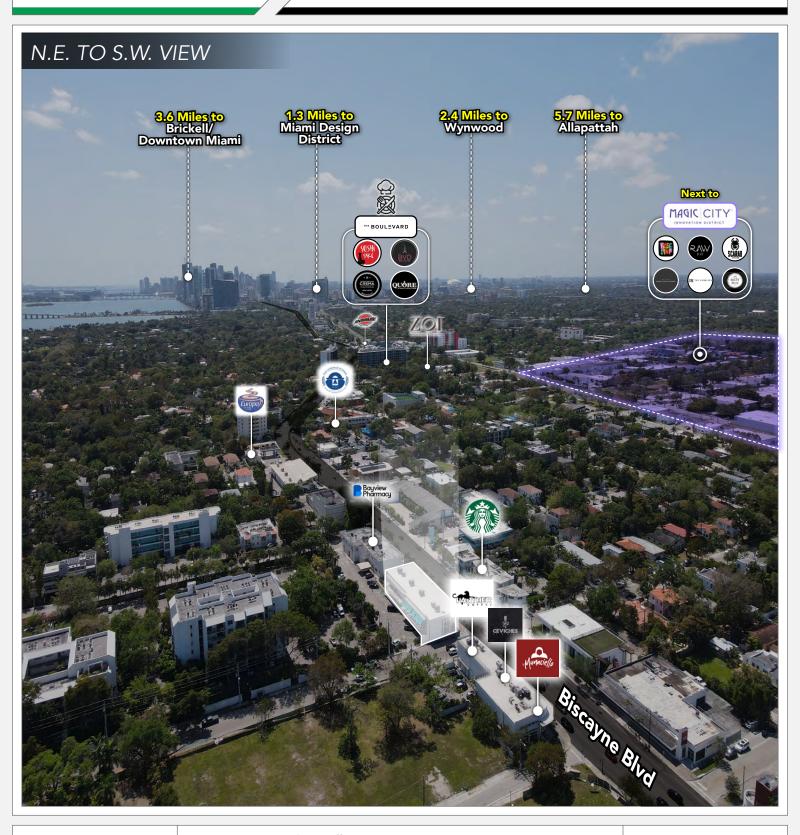

# MiMo Proximity Points

95

1.9 miles to MIAMI SHORES

7

858

North Miami

Beach

1.9 miles to

1.3

miles to

6399

195

909

Hallandale

miles to AVENTURA

8

miles to

SUNNY ISLES BEACH

6.2

miles to

BAL HARBOUR

4.8

miles to

MIAMI BEACH

817

817

Opa-Locka

1.5

miles to

-95 Expwy

1.3

miles to **DESIGN DISTRICT** 

1.6

847

860

#### **DESIGN DISTRICT**

#### WYNWOOD

#### NORTH BAY VILLAGE

#### **MIDTOWN**

ni Interi tional

7.5

ialeah

953

SUNNY ISLES BEACH

#### **DOWNTOWN** MIAMI