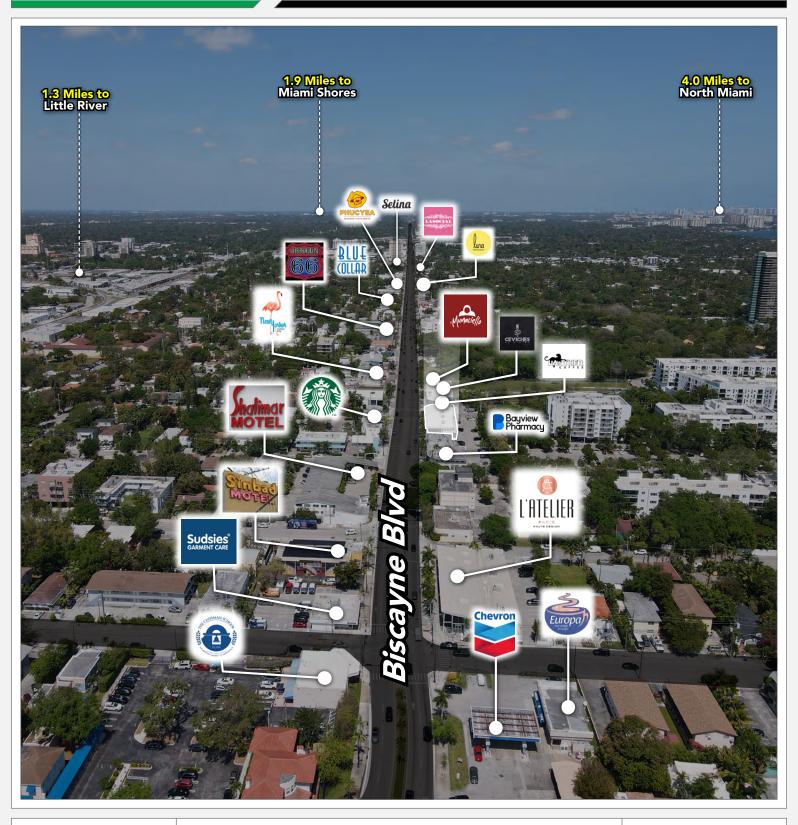

# MiMo Proximity Points

95

1.9 miles to MIAMI SHORES

7

858

North Miami

Beach

1.9 miles to

1.3

miles to

6399

195

909

Hallandale

miles to AVENTURA

8

miles to

SUNNY ISLES BEACH

6.2

miles to

BAL HARBOUR

4.8

miles to

MIAMI BEACH

817

817

Opa-Locka

1.5

miles to

-95 Expwy

1.3

miles to **DESIGN DISTRICT** 

1.6

847

860

#### **DESIGN DISTRICT**

#### NORTH BAY VILLAGE

#### **MIDTOWN**

ni Interi tional

7.5

ialeah

953

SUNNY ISLES BEACH

#### **DOWNTOWN** MIAMI