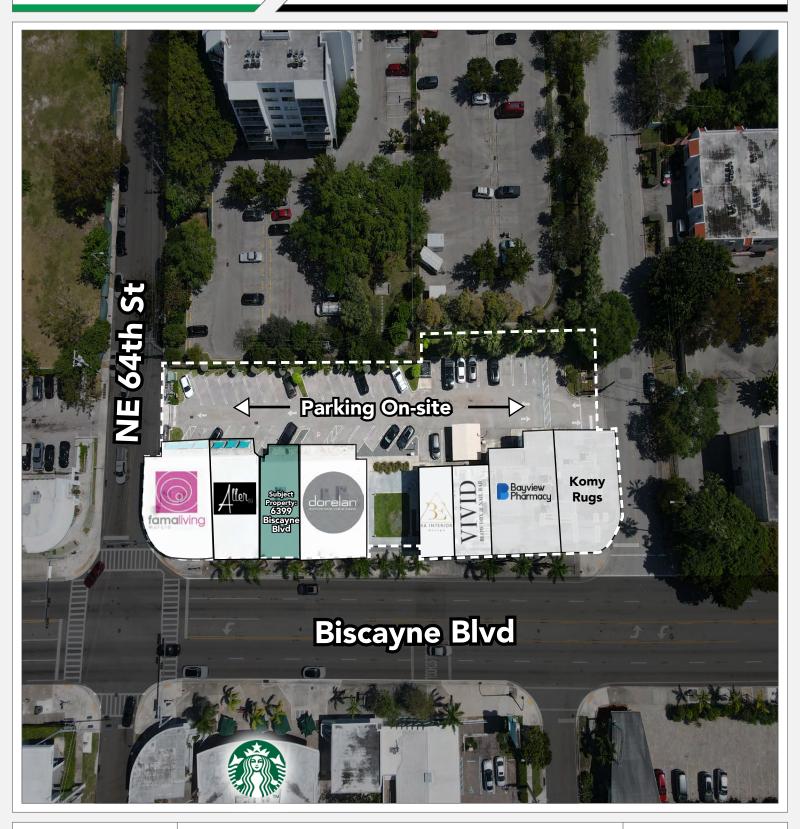

## PRIME RETAIL POTENTIAL

The space boasts high ceilings and glass storefronts to let in an abundance of natural light, ample parking for employees & clients, and unparalleled exposure to Biscayne Blvd. With its intelligently designed open space, close proximity to major highways, diverse culinary options, and dynamic demographic, 6399 Biscayne is perfectly positioned to elevate your brand's success in the highly desired MiMo District.

## PROPERTY HIGHLIGHTS

- Move-in ready
- Frontage on Biscayne Blvd
- On-site parking & security
- +/- 36,500 AADT on Biscayne Blvd

## AREA HIGHLIGHTS

- Diverse demographic mix providing broad consumer base
- Strategically located, with easy access to Miami's urban core
- Close proximity to major highways
- Diverse culinary options

BISCAYNE BLVD

Subject Property: 6399 Biscayne Blvd 2,342 SF ±

Lyle Chariff President/Broker (305) 576-7474 lyle@chariff.com Mauricio Zapata Principal/Broker (305) 576-7474 mauricio@chariff.com

chariff @chariff