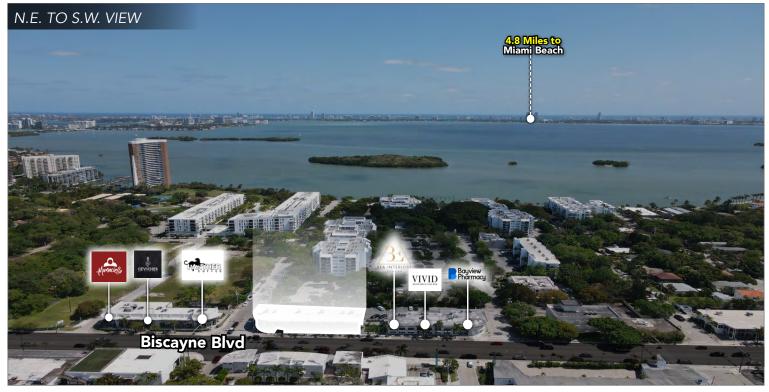

miles to

SUNNY ISLES BEACH

6.2

miles to

BAL HARBOUR

4.8

miles to

MIAMI BEACH