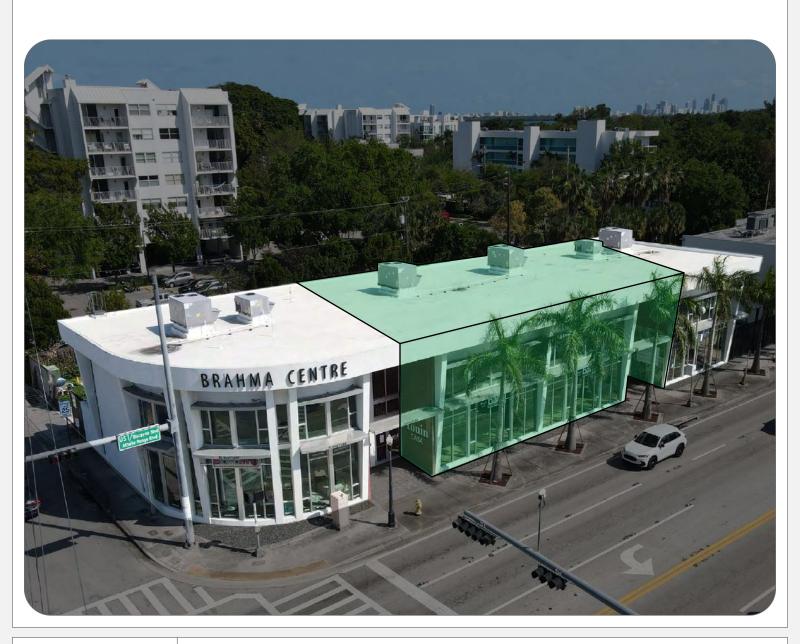

### 6399 Biscayne Blvd

#### **PROPERTY OVERVIEW**

**AVAILABLE SPACE:** 

2,410-4,820 SF ±

Ideal Uses Include:

Design Studio /Showroom

Fabric & Textile /Flooring

Home Decor
/ Furniture Store

Health & Wellness

## PRIME RETAIL POTENTIAL

The space boasts high ceilings and glass storefronts to let in an abundance of natural light, ample parking for employees & clients, and unparalleled exposure to Biscayne Blvd. With its intelligently designed open space, close proximity to major highways, diverse culinary options, and dynamic demographic, 6399 Biscayne is perfectly positioned to elevate your brand's success in the highly desired MiMo District.

## PROPERTY HIGHLIGHTS

- Move-in ready
- Frontage on Biscayne Blvd
- On-site parking & security
- +/- 36,500 AADT on Biscayne Blvd