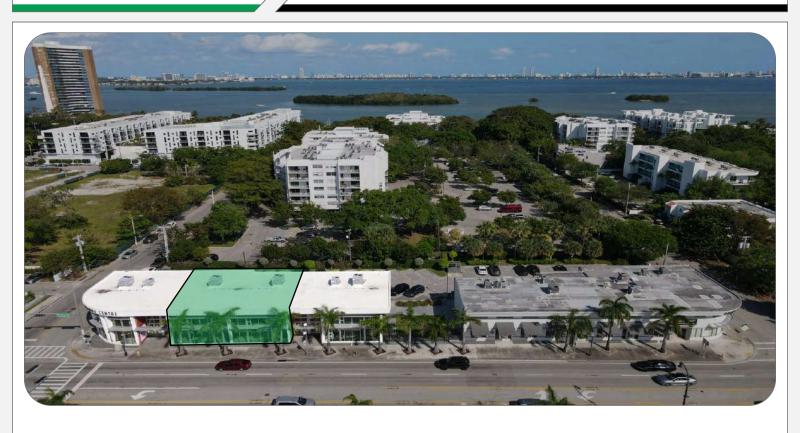

### 6399 Biscayne Blvd

#### **PROPERTY OVERVIEW**

**AVAILABLE SPACE:** 

2,410-4,820 SF ±

Ideal Uses Include:

Design Studio /Showroom

Fabric & Textile /Flooring

Home Decor
/ Furniture Store

Health & Wellness

## PRIME RETAIL POTENTIAL

The space boasts high ceilings and glass storefronts to let in an abundance of natural light, ample parking for employees & clients, and unparalleled exposure to Biscayne Blvd. With its intelligently designed open space, close proximity to major highways, diverse culinary options, and dynamic demographic, 6399 Biscayne is perfectly positioned to elevate your brand's success in the highly desired MiMo District.

## PROPERTY HIGHLIGHTS

- Move-in ready
- Frontage on Biscayne Blvd
- On-site parking & security
- +/- 36,500 AADT on Biscayne Blvd