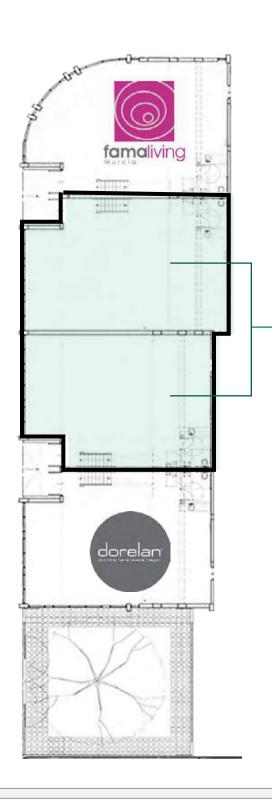

#### **PROPERTY OVERVIEW**

**AVAILABLE SPACE:** 

2,410-4,820 SF ±

Ideal Uses Include:

Design Studio /Showroom

Fabric & Textile /Flooring

Home Decor
/ Furniture Store

Health & Wellness

Art Galleries

Specialty Retailers

\$49/SF NNN

ZONING:

T6-8-O

BISCAYNE BLVI (Approx. 75,000+ DTC)

Subject Property: 6399 Biscayne Blvd 2,410-4,820 SF ±

Lyle Chariff President/Broker (305) 576-7474 lyle@chariff.com Mauricio Zapata Principal/Broker (305) 576-7474 mauricio@chariff.com