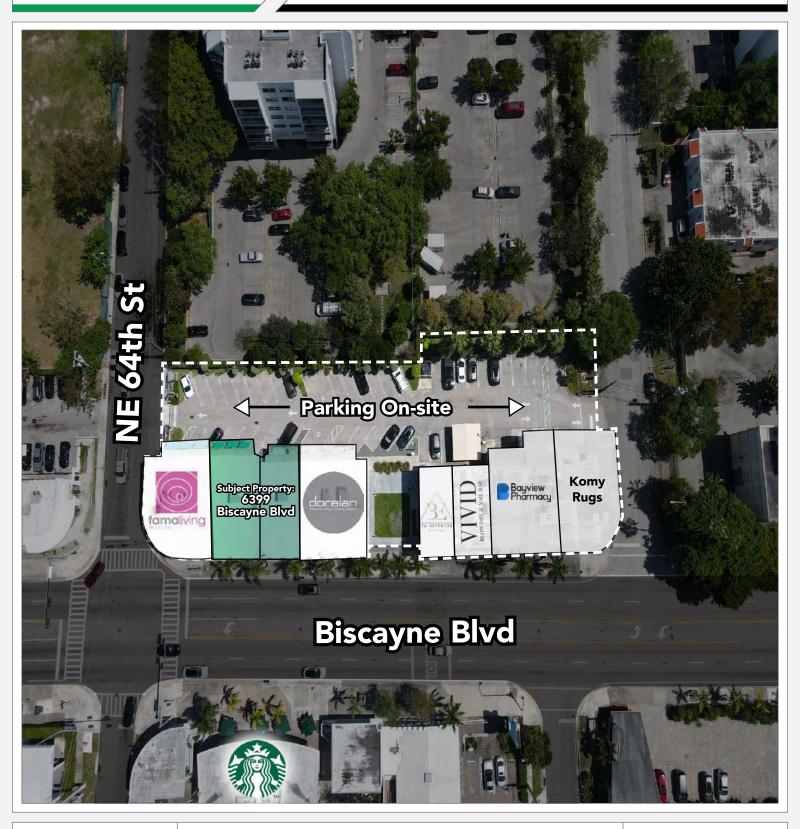

## PROPERTY HIGHLIGHTS

- Move-in ready
- Frontage on Biscayne Blvd
- On-site parking & security
- +/- 36,500 AADT on Biscayne Blvd

BISCAYNE BLVI (Approx. 75,000+ DTC)

Subject Property: 6399 Biscayne Blvd 2,410-4,820 SF ±

Lyle Chariff President/Broker (305) 576-7474 lyle@chariff.com Mauricio Zapata Principal/Broker (305) 576-7474 mauricio@chariff.com