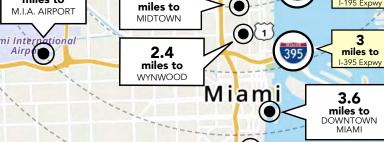

# MiMo Proximity Points

95

1.9 miles to MIAMI SHORES

858

North Miami

Beach

817

817

#### **DESIGN DISTRICT**

1.9 miles to

6399

Hallandale

miles to AVENTURA

8

miles to

SUNNY ISLES BEACH

#### **MIDTOWN**

1.3 7.5 195 miles to 1.6 miles to miles to

1.5

miles to

-95 Expwy

1.3

miles to **DESIGN DISTRICT**  7

SUNNY ISLES BEACH