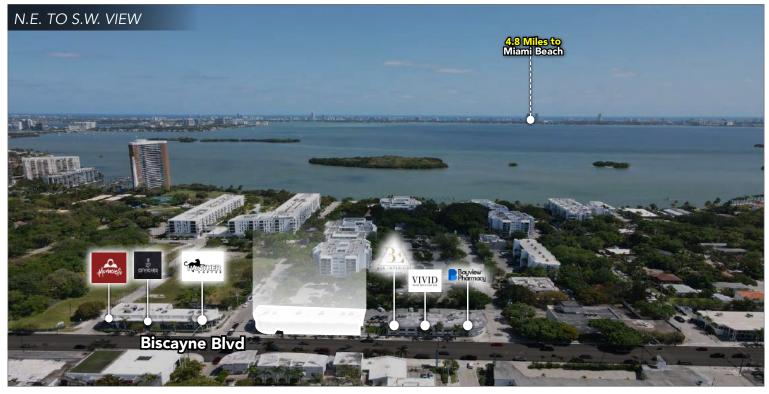

## LOCATION: MIMO

As the MiMo District remains committed to **preserving** its distinctive architectural heritage and vibrant atmosphere, **6399 Biscayne** emerges as a unique gem seamlessly combining **historic elements** with the **innovative spirit** of **modern architecture**, embodying the essence of "Miami Modern". Given its **diverse and culturally rich demographic profile**, close **proximity to Miami's urban core**, and **ongoing revitalization** efforts, MiMo offers its tenants an opportunity to integrate into a **vibrant**, **growing** community while benefiting from its **rich historical and cultural backdrop**.

## PRIME RETAIL POTENTIAL

The space boasts high ceilings and glass storefronts to let in an abundance of natural light, ample parking for employees & clients, and unparalleled exposure to Biscayne Blvd. With its intelligently designed open space, close proximity to major highways, diverse culinary options, and dynamic demographic, 6399 Biscayne is perfectly positioned to elevate your brand's success in the highly desired MiMo District.

## PROPERTY HIGHLIGHTS

- Move-in ready
- Frontage on Biscayne Blvd
- On-site parking & security
- +/- 36,500 AADT on Biscayne Blvd

## AREA HIGHLIGHTS

- Diverse demographic mix
  providing broad consumer base
- Strategically located, with easy access to Miami's urban core
- Close proximity to major highways
- Diverse culinary options