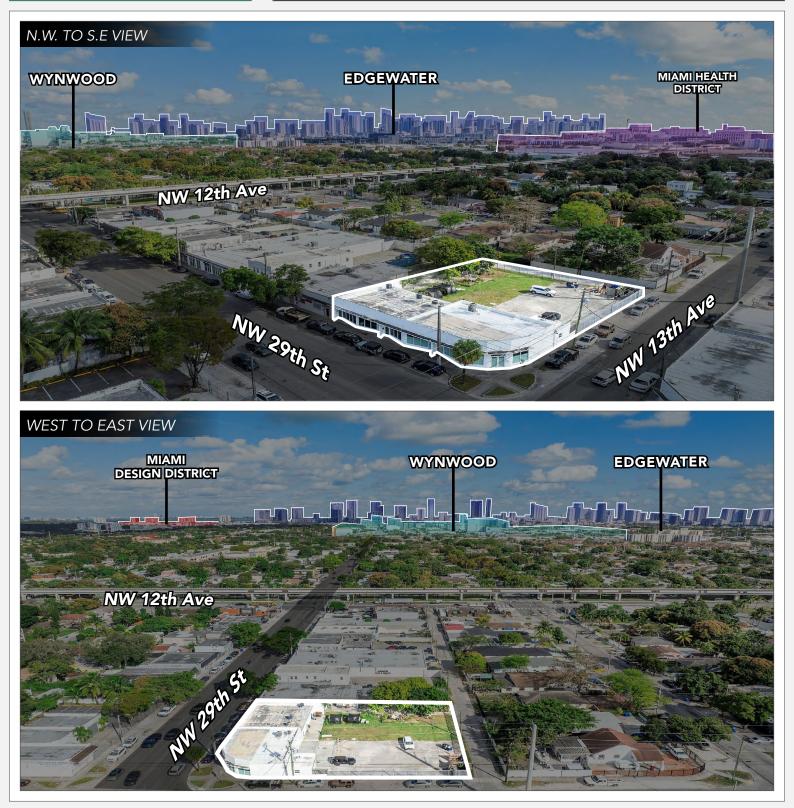

14,344 SF ± | TOTAL LOT SIZE:      | 1        |
| \$2,400,000 | SALES PRICE:         | <b>S</b> |
| D1          | ZONING:              |          |

- Income producing covered land play
- Rent Roll provided upon request
- 100% occupied
- 3 separate Tenants
- Individual metered utilities
- Signage opportunity
- Within blocks of the Rubell Family Museum, Superblue, Hometown BBQ and more





- Heart of Allapattah, Miami
- Parking on site + Street parking available
- Direct access to I-195 and I-95 expressways
- Easy access to Miami Metrorail System via Allapattah & Santa Clara Stations
- Adjacent to Miami Health District, the 2nd largest health district in the country
- Minutes from Design District, Downtown Miami, The beaches and more





### **PROPERTY PHOTOS**





### **AERIAL VIEW**





### **AERIAL VIEW**





## CONTACT US





5801 BISCAYNE BOULEVARD MIAMI, FLORIDA 33137

www.chariff.com

(O) 305-576-7474 (F) 305-576-7494



**f** @chariffrealty





### Lyle Chariff

President/Broker (305) 576-7474 lyle@chariff.com



### Mauricio Zapata

Principal/Broker (305) 576-7474 mauricio@chariff.com