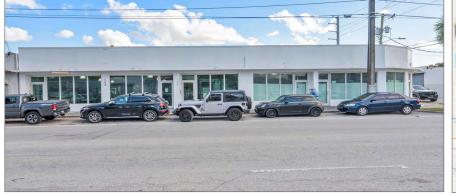

2829 NW 13th Ave, Miami, Florida 33142

# INCOME-PRODUCING COVERED LAND PLAY







## **PROPERTY OVERVIEW**

| 3,223 SF ±  | TOTAL BUILDING SIZE: |          |
|-------------|----------------------|----------|
| 14,344 SF ± | TOTAL LOT SIZE:      | 1        |
| \$2,400,000 | SALES PRICE:         | <b>S</b> |
| D1          | ZONING:              |          |

- Income producing covered land play
- Rent Roll provided upon request
- 100% occupied
- 3 separate Tenants
- Individual metered utilities
- Signage opportunity
- Within blocks of the Rubell Family Museum, Superblue, Hometown BBQ and more





- Heart of Allapattah, Miami
- Parking on site + Street parking available
- Direct access to I-195 and I-95 expressways
- Easy access to Miami Metrorail System via Allapattah & Santa Clara Stations
- Adjacent to Miami Health District, the 2nd largest health district in the country
- Minutes from Design District, Downtown Miami, The beaches and more





### **PROPERTY PHOTOS**





### **AERIAL VIEW**





### **AERIAL VIEW**





## CONTACT US





5801 BISCAYNE BOULEVARD MIAMI, FLORIDA 33137

www.chariff.com

(O) 305-576-7474 (F) 305-576-7494



**f** @chariffrealty





### Lyle Chariff

President/Broker (305) 576-7474 lyle@chariff.com



### Mauricio Zapata

Principal/Broker (305) 576-7474 mauricio@chariff.com