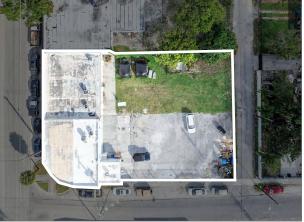

2829 NW 13th Ave, Miami, Florida 33142

# INCOME-PRODUCING COVERED LAND PLAY







## **PROPERTY OVERVIEW**

| 3,223 SF ±  | TOTAL BUILDING SIZE: |          |
|-------------|----------------------|----------|
| 14,344 SF ± | TOTAL LOT SIZE:      | 1        |
| \$2,400,000 | SALES PRICE:         | <b>S</b> |
| D1          | ZONING:              |          |

- Income producing covered land play
- Rent Roll provided upon request
- 100% occupied
- 3 separate Tenants
- Individual metered utilities
- Signage opportunity
- Within blocks of the Rubell Family Museum, Superblue, Hometown BBQ and more





- Heart of Allapattah, Miami
- Parking on site + Street parking available
- Direct access to I-195 and I-95 expressways
- Easy access to Miami Metrorail System via Allapattah & Santa Clara Stations
- Adjacent to Miami Health District, the 2nd largest health district in the country
- Minutes from Design District, Downtown Miami, The beaches and more





### **PROPERTY PHOTOS**





### **AERIAL VIEW**





### **AERIAL VIEW**





## CONTACT US





5801 BISCAYNE BOULEVARD MIAMI, FLORIDA 33137

www.chariff.com

(O) 305-576-7474 (F) 305-576-7494



**f** @chariffrealty





### Lyle Chariff

President/Broker (305) 576-7474 lyle@chariff.com



### Mauricio Zapata

Principal/Broker (305) 576-7474 mauricio@chariff.com