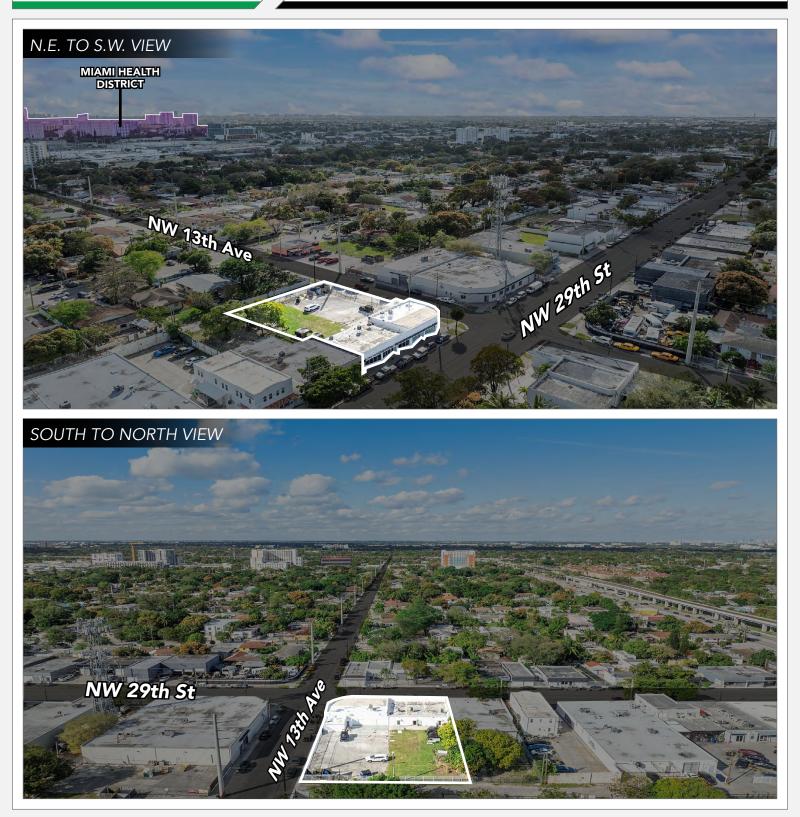

SIZE:      | 1        |
| \$2,400,000 | SALES PRICE:         | <b>S</b> |
| D1          | ZONING:              |          |

- Income producing covered land play
- Rent Roll provided upon request
- 100% occupied
- 3 separate Tenants
- Individual metered utilities
- Signage opportunity
- Within blocks of the Rubell Family Museum, Superblue, Hometown BBQ and more





- Heart of Allapattah, Miami
- Parking on site + Street parking available
- Direct access to I-195 and I-95 expressways
- Easy access to Miami Metrorail System via Allapattah & Santa Clara Stations
- Adjacent to Miami Health District, the 2nd largest health district in the country
- Minutes from Design District, Downtown Miami, The beaches and more





### **PROPERTY PHOTOS**





### **AERIAL VIEW**





### **AERIAL VIEW**





## CONTACT US





5801 BISCAYNE BOULEVARD MIAMI, FLORIDA 33137

www.chariff.com

(O) 305-576-7474 (F) 305-576-7494



**f** @chariffrealty





### Lyle Chariff

President/Broker (305) 576-7474 lyle@chariff.com



### Mauricio Zapata

Principal/Broker (305) 576-7474 mauricio@chariff.com