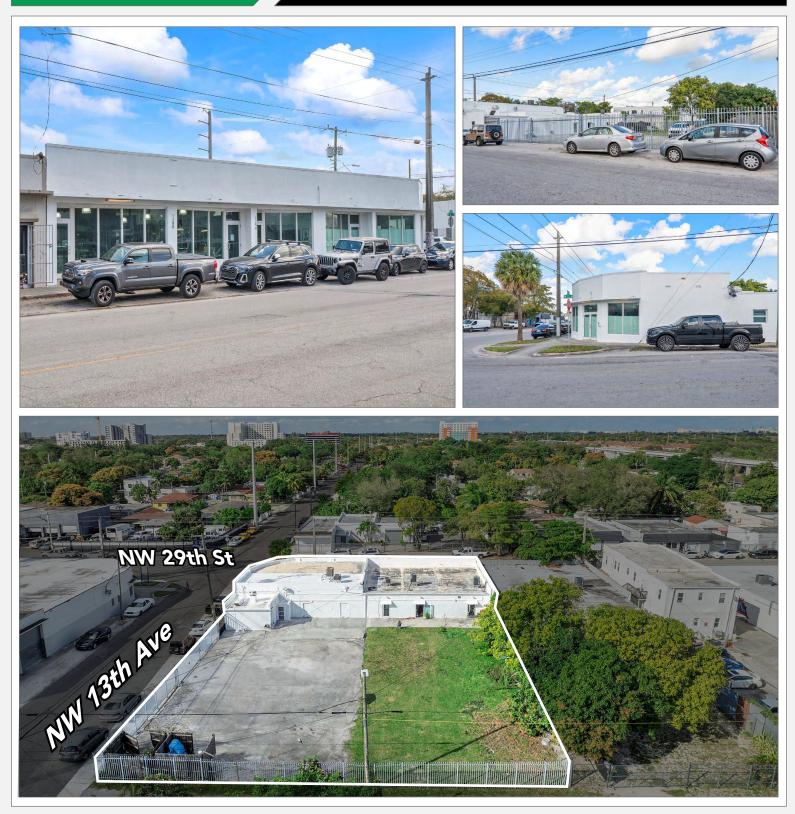

-----------|----------|
| 14,344 SF ± | TOTAL LOT SIZE:      | 1        |
| \$2,400,000 | SALES PRICE:         | <b>S</b> |
| D1          | ZONING:              |          |

- Income producing covered land play
- Rent Roll provided upon request
- 100% occupied
- 3 separate Tenants
- Individual metered utilities
- Signage opportunity
- Within blocks of the Rubell Family Museum, Superblue, Hometown BBQ and more





- Heart of Allapattah, Miami
- Parking on site + Street parking available
- Direct access to I-195 and I-95 expressways
- Easy access to Miami Metrorail System via Allapattah & Santa Clara Stations
- Adjacent to Miami Health District, the 2nd largest health district in the country
- Minutes from Design District, Downtown Miami, The beaches and more





### **PROPERTY PHOTOS**





### **AERIAL VIEW**





### **AERIAL VIEW**





## CONTACT US





5801 BISCAYNE BOULEVARD MIAMI, FLORIDA 33137

www.chariff.com

(O) 305-576-7474 (F) 305-576-7494



**f** @chariffrealty





### Lyle Chariff

President/Broker (305) 576-7474 lyle@chariff.com



### Mauricio Zapata

Principal/Broker (305) 576-7474 mauricio@chariff.com