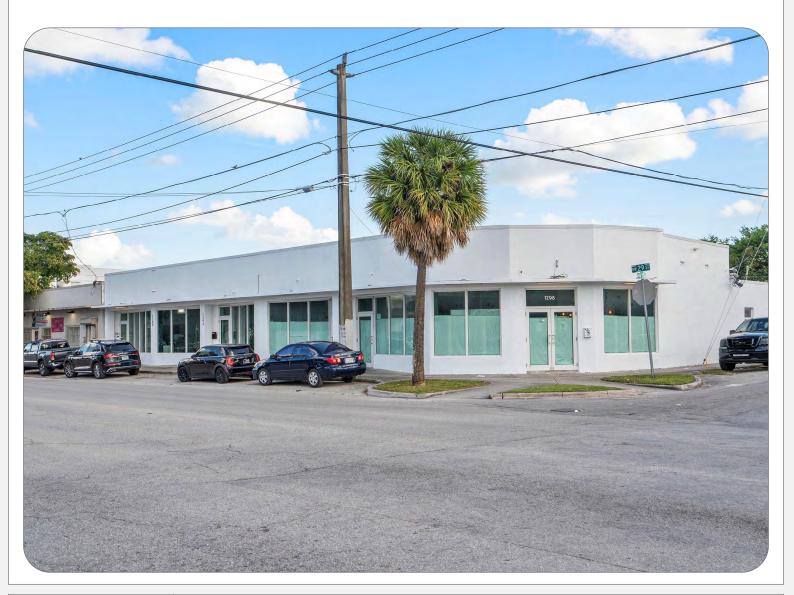

## **PROPERTY OVERVIEW**

| 3,223 SF ±  | TOTAL BUILDING SIZE: |          |
|-------------|----------------------|----------|
| 14,344 SF ± | TOTAL LOT SIZE:      | 1        |
| \$2,400,000 | SALES PRICE:         | <b>S</b> |
| D1          | ZONING:              |          |

- Income producing covered land play
- Rent Roll provided upon request
- 100% occupied
- 3 separate Tenants
- Individual metered utilities
- Signage opportunity
- Within blocks of the Rubell Family Museum, Superblue, Hometown BBQ and more

- Heart of Allapattah, Miami
- Parking on site + Street parking available
- Direct access to I-195 and I-95 expressways
- Easy access to Miami Metrorail System via Allapattah & Santa Clara Stations
- Adjacent to Miami Health District, the 2nd largest health district in the country
- Minutes from Design District, Downtown Miami, The beaches and more