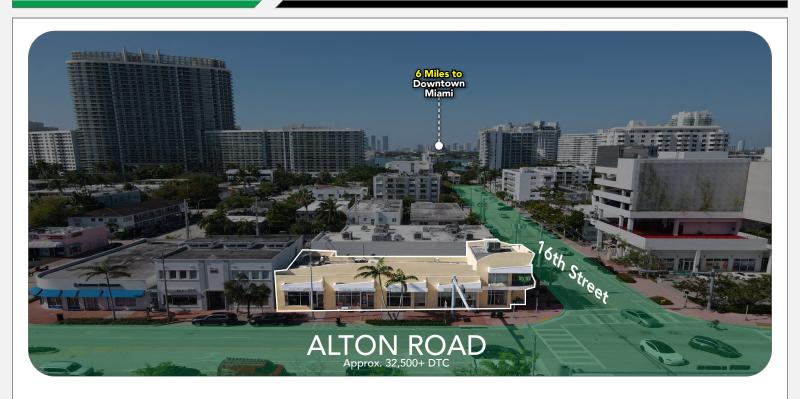

### THE REVIVAL OF ALTON ROAD

As more mature retail corridors like Ocean Drive, Collins Ave, and Washington Ave become increasingly saturated with a multitude of brands, **Alton Road** is evolving into a refreshing alternative, catering specifically to the preferences and needs of **Miami Beach's local residents**, particularly those in **South Beach**.

Alton Road allows for convenient access to the **main corridors of South Beach** including SoFi, Lincoln Road, Venetian Causeway, MacArthur Causeway & I-195 by having relatively smoother traffic flow compared to the congestion often experienced on Collins Ave & Washington Ave, making it more practical for commuting and navigating around South Beach. The upscale residential **neighborhoods surrounding Alton Road** offer a quieter and more serene living/working environment compared to the more tourist-oriented Collins Ave and Washington Ave. Alton Road offers **better accessibility and parking options** for both customers and employees compared to the busy tourist areas of the beach.

**1570 Alton Road** brings investors stable income while capitalizing on **future rent increases** on Alton Road and surrounding retail corridors.