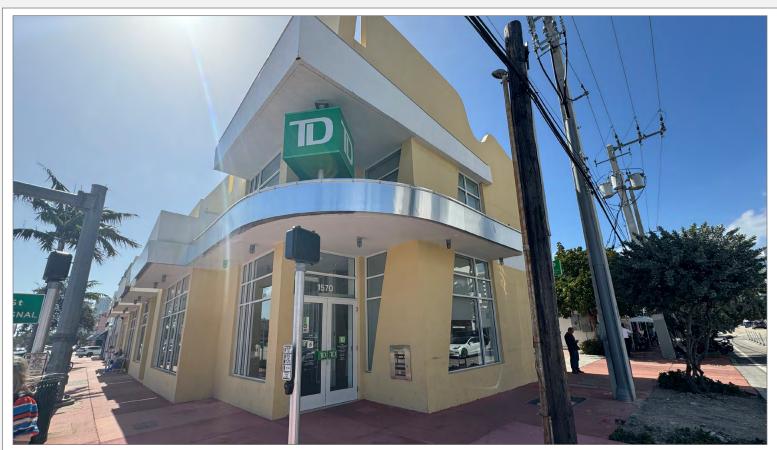

#### 1570 ALTON ROAD

### PROPERTY OVERVIEW

4,146 SF ± TOTAL BUILDING SIZE:

 $\stackrel{\longleftrightarrow}{\Box} \updownarrow$ TOTAL LOT SIZE:  $8,000 \text{ SF} \pm$ 

\$8,200,000 SALES PRICE:

**70NING:** CD-2

Click Here for Additional Zoning Information

### PROPERTY HIGHLIGHTS

- Future upside as market rents increase
- Consistent rental increases
- Tenants: TD Bank, Sufrait Grill and Casa Green
- Within blocks to Ocean Drive, Lincoln Road Mall, Espanola Way and South of Fifth