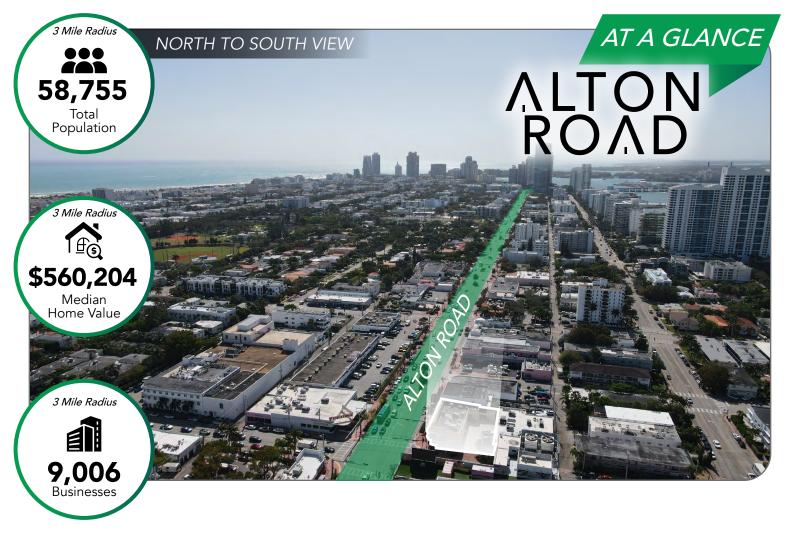

#### 1570 ALTON ROAD

### THE REVIVAL OF ALTON ROAD

As more mature retail corridors like Ocean Drive, Collins Ave, and Washington Ave become increasingly saturated with a multitude of brands, **Alton Road** is evolving into a refreshing alternative, catering specifically to the preferences and needs of **Miami Beach's local residents**, particularly those in **South Beach**.

Alton Road allows for convenient access to the **main corridors of South Beach** including SoFi, Lincoln Road, Venetian Causeway, MacArthur Causeway & I-195 by having relatively smoother traffic flow compared to the congestion often experienced on Collins Ave & Washington Ave, making it more practical for commuting and navigating around South Beach. The upscale residential **neighborhoods surrounding Alton Road** offer a quieter and more serene living/working environment compared to the more tourist-oriented Collins Ave and Washington Ave. Alton Road offers **better accessibility and parking options** for both customers and employees compared to the busy tourist areas of the beach.

**1570 Alton Road** brings investors stable income while capitalizing on **future rent increases** on Alton Road and surrounding retail corridors.