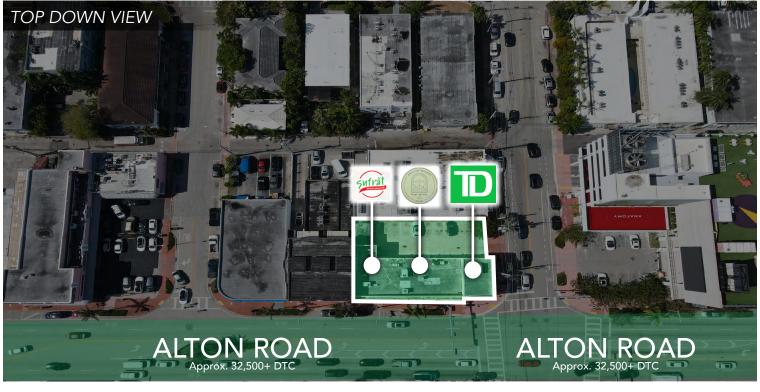

#### 1570 ALTON ROAD

### PROPERTY OVERVIEW

4,146 SF ± TOTAL BUILDING SIZE:

 $\stackrel{\longleftrightarrow}{\Box} \updownarrow$ TOTAL LOT SIZE:  $8,000 \text{ SF} \pm$ 

\$8,200,000 SALES PRICE:

**70NING:** CD-2

Click Here for Additional Zoning Information

### PROPERTY HIGHLIGHTS

- Future upside as market rents increase
- Consistent rental increases
- Tenants: TD Bank, Sufrait Grill and Casa Green
- Within blocks to Ocean Drive, Lincoln Road Mall, Espanola Way and South of Fifth