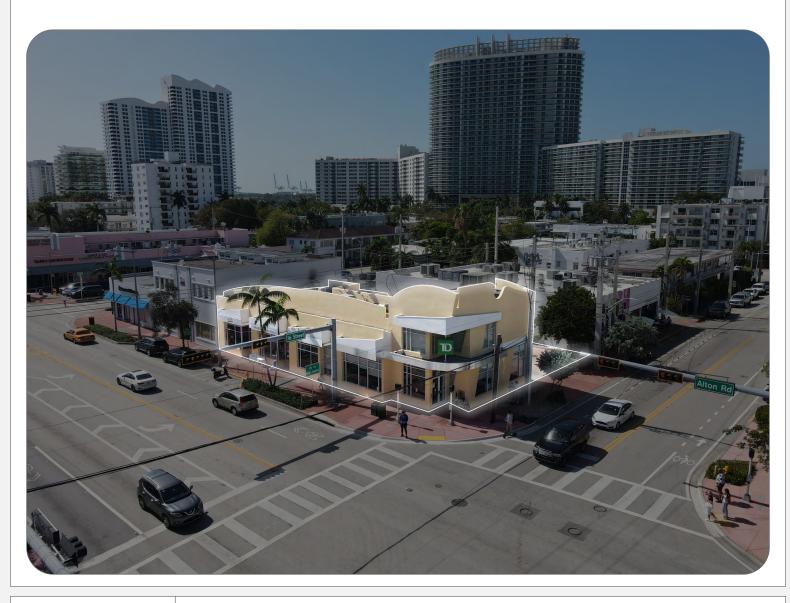

#### 1570 ALTON ROAD

### PROPERTY OVERVIEW

4,146 SF ± TOTAL BUILDING SIZE:

 $\stackrel{\longleftrightarrow}{\Box} \updownarrow$ TOTAL LOT SIZE:  $8,000 \text{ SF} \pm$ 

\$8,200,000 SALES PRICE:

**70NING:** CD-2

Click Here for Additional Zoning Information

### PROPERTY HIGHLIGHTS

- Future upside as market rents increase
- Consistent rental increases
- Tenants: TD Bank, Sufrait Grill and Casa Green
- Within blocks to Ocean Drive, Lincoln Road Mall, Espanola Way and South of Fifth