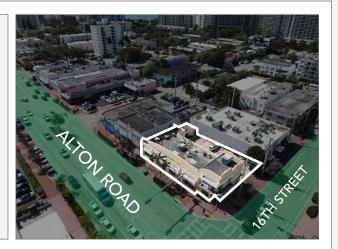

### PROPERTY OVERVIEW

4,146 SF ± TOTAL BUILDING SIZE:

 $\stackrel{\longleftrightarrow}{\Box} \updownarrow$ TOTAL LOT SIZE:  $8,000 \text{ SF} \pm$ 

\$8,200,000 SALES PRICE:

**70NING:** CD-2

Click Here for Additional Zoning Information

### THE REVIVAL OF ALTON ROAD

As more mature retail corridors like Ocean Drive, Collins Ave, and Washington Ave become increasingly saturated with a multitude of brands, **Alton Road** is evolving into a refreshing alternative, catering specifically to the preferences and needs of **Miami Beach's local residents**, particularly those in **South Beach**.

Alton Road allows for convenient access to the **main corridors of South Beach** including SoFi, Lincoln Road, Venetian Causeway, MacArthur Causeway & I-195 by having relatively smoother traffic flow compared to the congestion often experienced on Collins Ave & Washington Ave, making it more practical for commuting and navigating around South Beach. The upscale residential **neighborhoods surrounding Alton Road** offer a quieter and more serene living/working environment compared to the more tourist-oriented Collins Ave and Washington Ave. Alton Road offers **better accessibility and parking options** for both customers and employees compared to the busy tourist areas of the beach.