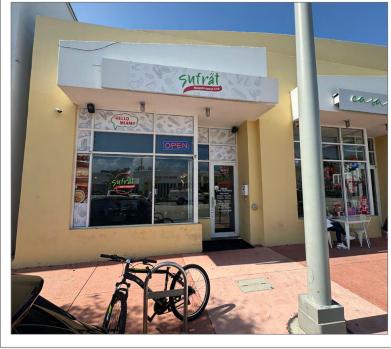

### PROPERTY HIGHLIGHTS

- Future upside as market rents increase
- Consistent rental increases
- Tenants: TD Bank, Sufrait Grill and Casa Green
- Within blocks to Ocean Drive, Lincoln Road Mall, Espanola Way and South of Fifth