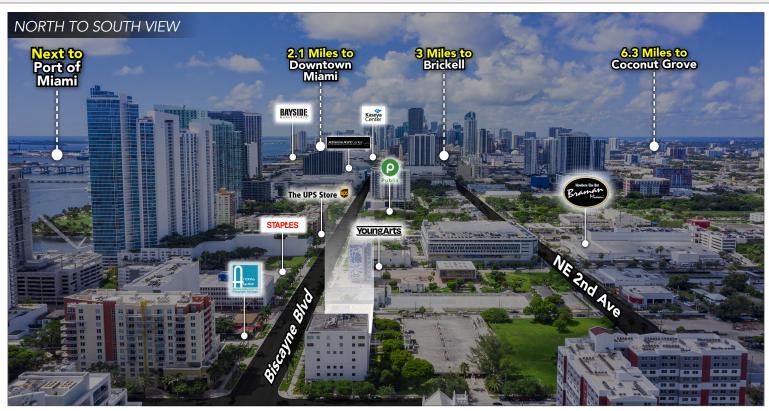

## SURROUNDING AREAS

Next to

**MIAMI** DESIGN

Next to

midtown

Miami

2200 **Biscayma Elvol** 

Adrienne Arsht Center

Kaseya

DISTRICT

I-195 Expressway

Next to

WYNWOOD

Sabal Lake

Views Fronting Biscayne Blvd

**Direct Access to** Miami Beach

**Direct Access to** I-95, I-195 & I-395 **Expressways** 

2.2 Miles to Downtown Miami

5.2 Miles to **Brickell** 

7.8 Miles to Miami Int'l **Airport** 

8.4 Miles to **Coral Gables** 

933

3.1 Miles to Miami Health District

2.6 Miles to Port of Miami

www.chariff.com

Lyle Chariff President/Broker (305) 576-7474 lyle@chariff.com

Mauricio Zapata Principal/Broker (305) 576-7474 mauricio@chariff.com

© @chariff

@chariff

5801 Biscayne Blvd Miami, Florida 33137