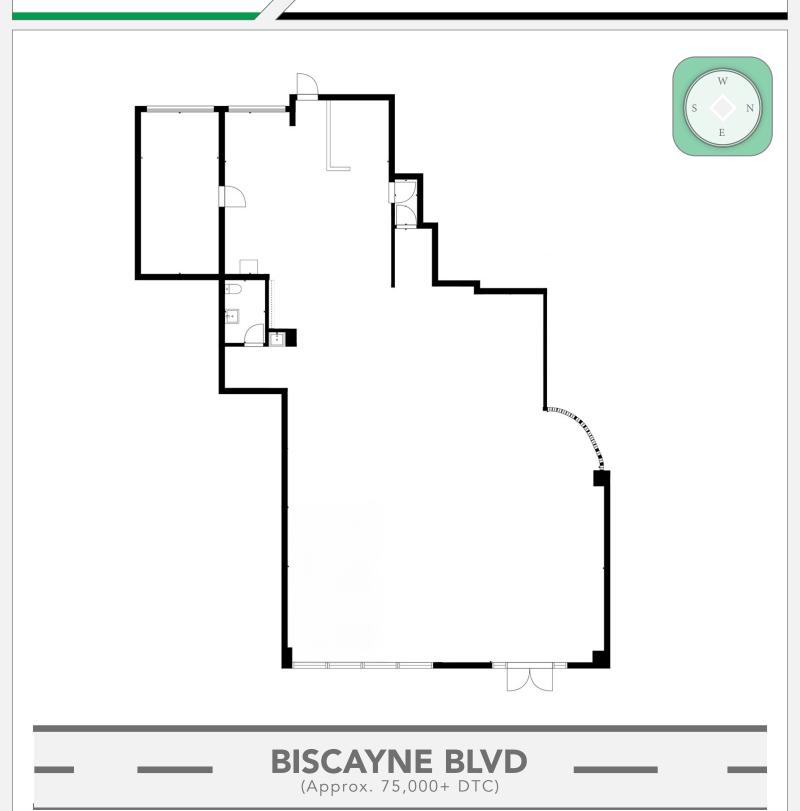

### PROPERTY OVERVIEW

**AVAILABLE SPACE:**  4,343 SF ±

**LEASING RATE:** 

**\$49/SF NNN** 

**70NING:** 

T6-36A-O

Experience the pinnacle of leasing at 2200 Biscayne Boulevard. Elevate your business in this modern Edgewater building with a prime ground floor retail space, boasting captivating Biscayne Boulevard views. Nestled in the heart of Edgewater, enjoy ample on-site parking. This ready-to-occupy retail gem offers expansive views and a versatile, column-free layout. Your path to success begins at 2200 Biscayne.

- Heart of Edgewater, Miami
- Direct access to I-195, I-395 and I-95
- Views fronting Biscayne Blvd (approx. 75,000+ DTC)
- Parking on-site
- Minutes from the Design District, Wynwood, Magic City Innovation District, Little River and more