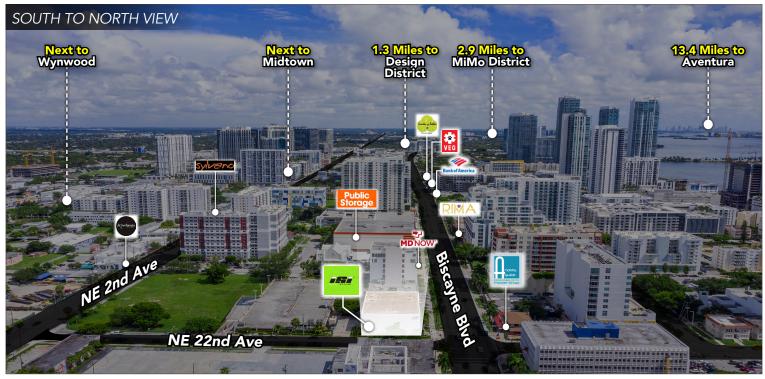

## SURROUNDING AREAS

Next to

**MIAMI** DESIGN

Next to

midtown

Miami

2200 **Biscayma Elvol** 

Adrienne Arsht Center

Kaseya

DISTRICT

I-195 Expressway

Next to

WYNWOOD

Sabal Lake

Views Fronting Biscayne Blvd

**Direct Access to** Miami Beach

**Direct Access to** I-95, I-195 & I-395 **Expressways** 

2.2 Miles to Downtown Miami

5.2 Miles to **Brickell** 

7.8 Miles to Miami Int'l **Airport** 

8.4 Miles to **Coral Gables** 

933

3.1 Miles to Miami Health District

2.6 Miles to Port of Miami

www.chariff.com

Lyle Chariff President/Broker (305) 576-7474 lyle@chariff.com

Mauricio Zapata Principal/Broker (305) 576-7474 mauricio@chariff.com

© @chariff

@chariff

5801 Biscayne Blvd Miami, Florida 33137