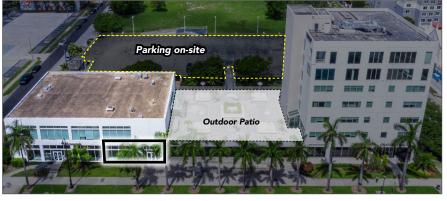

- Heart of Edgewater, Miami
- Direct access to I-195, I-395 and I-95
- Views fronting Biscayne Blvd (approx. 75,000+ DTC)
- Parking on-site
- Minutes from the Design District, Wynwood, Magic City Innovation District, Little River and more