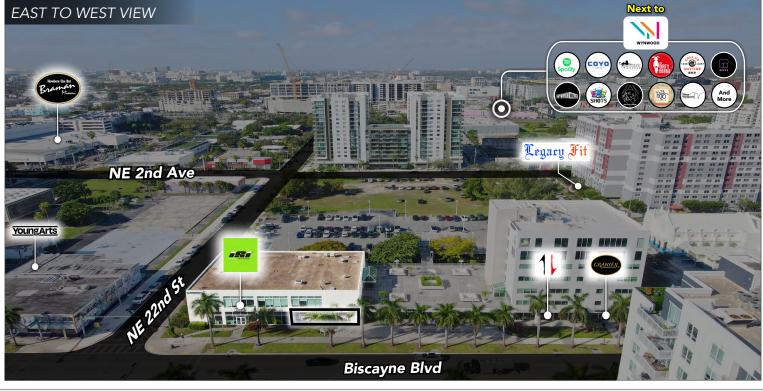

## SURROUNDING AREAS

Next to

**MIAMI** DESIGN

Next to

midtown

Miami

2200 **Biscayma Elvol** 

Adrienne Arsht Center

Kaseya

DISTRICT

I-195 Expressway

Next to

WYNWOOD

Sabal Lake

Views Fronting Biscayne Blvd

**Direct Access to** Miami Beach

**Direct Access to** I-95, I-195 & I-395 **Expressways** 

2.2 Miles to Downtown Miami

5.2 Miles to **Brickell** 

7.8 Miles to Miami Int'l **Airport** 

8.4 Miles to **Coral Gables** 

933

3.1 Miles to Miami Health District

2.6 Miles to Port of Miami

www.chariff.com

Lyle Chariff President/Broker (305) 576-7474 lyle@chariff.com

Mauricio Zapata Principal/Broker (305) 576-7474 mauricio@chariff.com

© @chariff

@chariff

5801 Biscayne Blvd Miami, Florida 33137