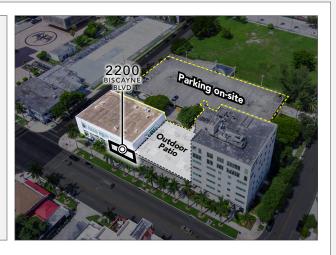

- Heart of Edgewater, Miami
- Direct access to I-195, I-395 and I-95
- Views fronting Biscayne Blvd (approx. 75,000+ DTC)
- Parking on-site
- Minutes from the Design District, Wynwood, Magic City Innovation District, Little River and more