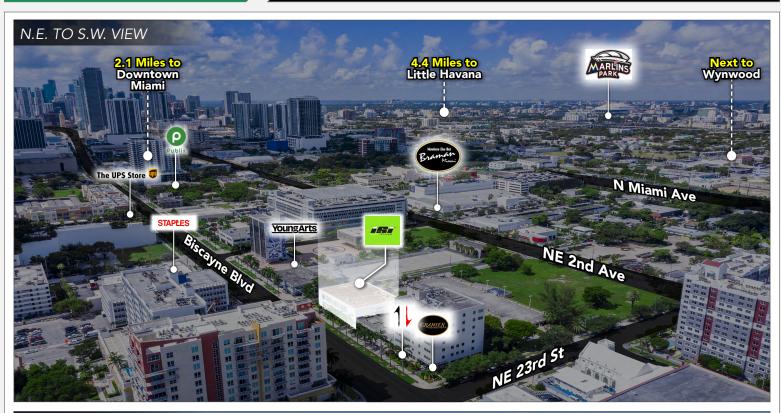

## SURROUNDING AREAS

Next to

**MIAMI** DESIGN

Next to

midtown

Miami

2200 **Biscayma Elvol** 

Adrienne Arsht Center

Kaseya

DISTRICT

I-195 Expressway

Next to

WYNWOOD

Sabal Lake

Views Fronting Biscayne Blvd

**Direct Access to** Miami Beach

**Direct Access to** I-95, I-195 & I-395 **Expressways** 

2.2 Miles to Downtown Miami

5.2 Miles to **Brickell** 

7.8 Miles to Miami Int'l **Airport** 

8.4 Miles to **Coral Gables** 

933

3.1 Miles to Miami Health District

2.6 Miles to Port of Miami

www.chariff.com

Lyle Chariff President/Broker (305) 576-7474 lyle@chariff.com

Mauricio Zapata Principal/Broker (305) 576-7474 mauricio@chariff.com

© @chariff

@chariff

5801 Biscayne Blvd Miami, Florida 33137