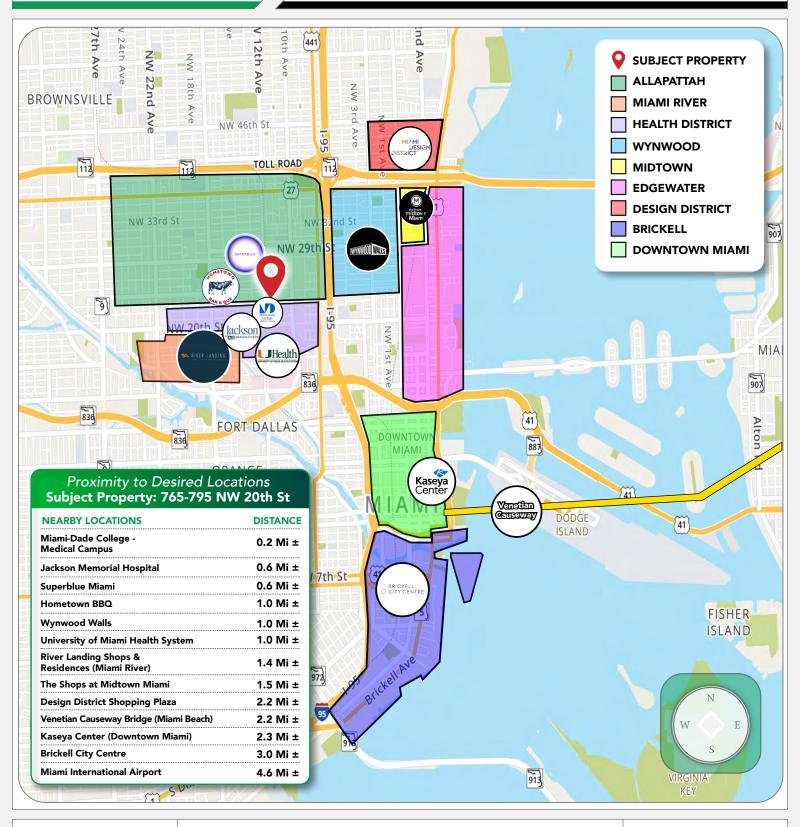

#### **ABOUT THE AREA**

Lyle Chariff President/Broker (305) 576-7474 lyle@chariff.com Mauricio Zapata Principal/Broker (305) 576-7474 mauricio@chariff.com

@chariff@chariff

www.chariff.com

305-576-7474

5801 Biscayne Blvd Miami, Florida 33137

# **ALLAPATTAH**

Miami's Up-and-coming Hidden Gem

Located just moments away from Miami's hottest districts, Allapattah boasts an eclectic mix of cultures, exciting markets, and authentic local experiences. Immerse yourself in the rich tapestry of street art and dynamic street life as you stroll through its lively streets. With easy access to Wynwood, Downtown Miami, and the Miami Health District, Allapattah presents an exceptional opportunity for urban living at its finest. One of Miami's most culturally diverse neighborhoods.

# WYNWOOD

Miami's Cultural Art Mecca

Wynwood is a vibrant and artistic neighborhood in Miami, Florida. Known for its colorful and ever-evolving street art scene, Wynwood has become a hub for creative expression and cultural exploration. The district is filled with trendy art galleries, boutiques, and hip restaurants, making it a popular destination for locals and tourists alike. Its lively atmosphere, artsy vibe, and regular cultural events, such as the Wynwood Art Walk, attract a diverse crowd, creating a dynamic and exciting urban experience.

# The Miami RIVER DISTRICT

Where Riverside Tranquility Meets Urban Vitality

The Miami River District, offers residents and businesses the charm of waterfront living, scenic riverfront views, and easy access to a burgeoning neighborhood with new restaurants and cultural attractions. The area's ongoing revitalization efforts add to its appeal, providing an enriched urban lifestyle with a touch of riverside tranquility.

# The Miami HEALTH DISTRICT

2nd largest hospital district in the US

The Miami Health District is the second-largest hospital district in the country, featuring top-notch medical facilities and cutting-edge research institutions. It stands as a prominent medical hub, offering unparalleled access to comprehensive healthcare services and advancements.