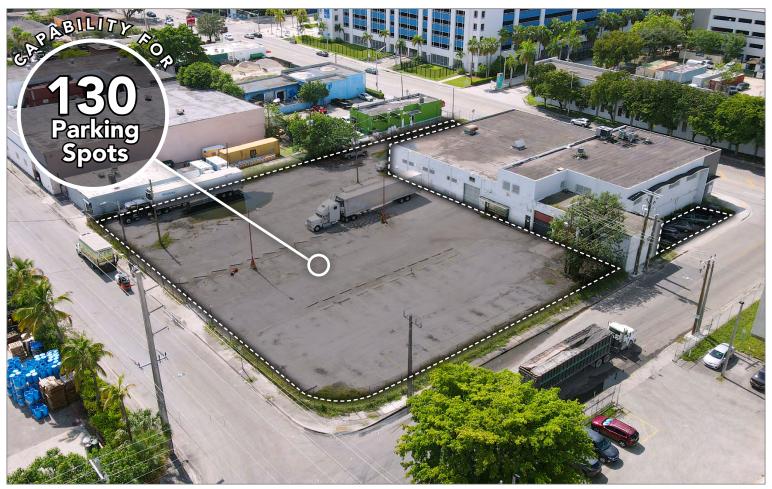

#### **PROPERTY OVERVIEW**

BUILDING SIZE: 21,392 SF ±

LOT SIZE: 60,644 SF ±

PARKING: 130 Spots

ZONING: RTZ

( Call Listing Agent

- Impeccable location with signage exposure facing NW 20th St
- Capability for 130 parking spots
- Within minutes to several key attractions including Rubel Museum, SuperBlue Miami, and located next to the Santa Clara MetroRail station
- Minutes to Wynwood, Downtown Miami, Brickell, Miami Design District and the Miami Health District (the largest in the country)
- Easy access to I-95 (approx. 148,000+ daily commuters) and I-195 (approx. 134,500+ daily commuters)
- Ideal for businesses such as gyms, restaurants, bar/lounges, high-end markets, food halls, electric car showrooms, service centers and more

### **AERIAL VIEW**

**Lyle Chariff** President/Broker (305) 576-7474 lyle@chariff.com

Mauricio Zapata Principal/Broker (305) 576-7474 mauricio@chariff.com

www.chariff.com

305-576-7474

5801 Biscayne Blvd Miami, Florida 33137