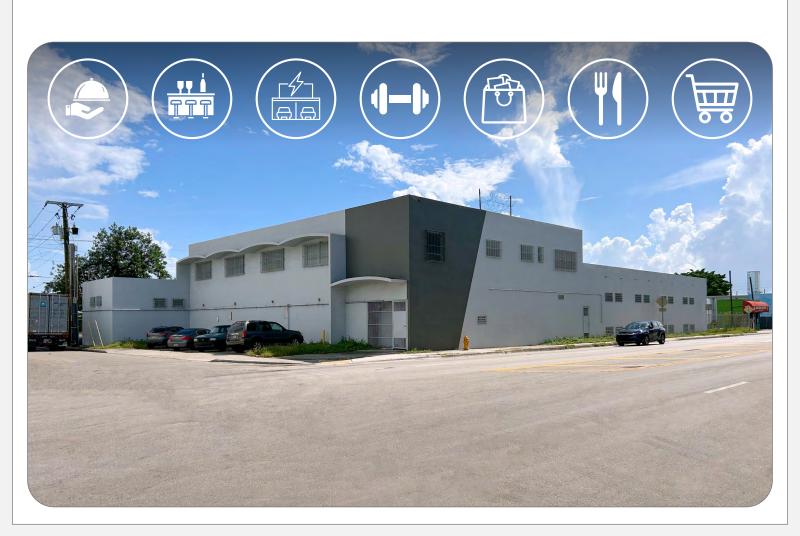

#### **PROPERTY OVERVIEW**

BUILDING SIZE: 21,392 SF ±

LOT SIZE: 60,644 SF ±

PARKING: 130 Spots

ZONING: RTZ

( Call Listing Agent

- Impeccable location with signage exposure facing NW 20th St
- Capability for 130 parking spots
- Within minutes to several key attractions including Rubel Museum, SuperBlue Miami, and located next to the Santa Clara MetroRail station
- Minutes to Wynwood, Downtown Miami, Brickell, Miami Design District and the Miami Health District (the largest in the country)
- Easy access to I-95 (approx. 148,000+ daily commuters) and I-195 (approx. 134,500+ daily commuters)
- Ideal for businesses such as gyms, restaurants, bar/lounges, high-end markets, food halls, electric car showrooms, service centers and more

Ideal Uses For This Property Include:

www.chariff.com

Lyle Chariff President/Broker (305) 576-7474 lyle@chariff.com Mauricio Zapata Principal/Broker (305) 576-7474 mauricio@chariff.com

d @chariff

**y** @chariff