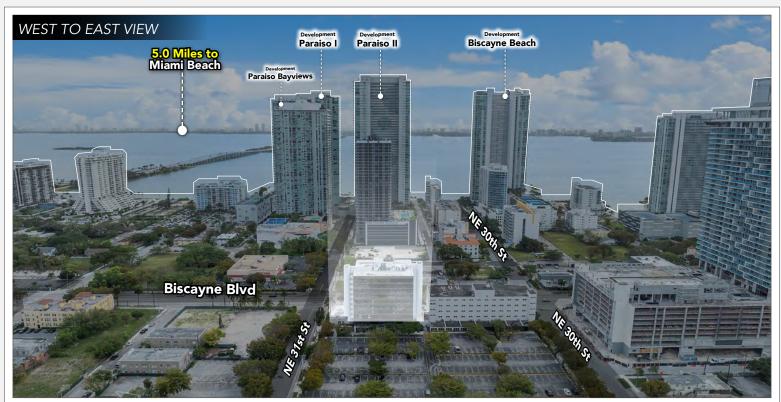

# **New Developments**

7,000+ Units

NEMA

Biscayne Blvd

Miami, FL 33137

- 588 Units
- Whole Foods

**VILLA MIAMI** 

NE 29th St

Miami, FI 33137

- 70 Units
- 20.000 SF Commercia Major Food Group Restaurant

#### **EDGEWATER** COLLECTIVE

1900-2000 Biscayne Blvd

- Miami, FL 33132
- 1,292 Units • 19,300 SF Commercial

2626 BISCAYNE

Miami, FL 33137

- 399 Units
- 109,643 SF Office
- 6,122 SF Commercial

**RESIDENCE 23** 

212 NE 23rd St

Miami, FL 33137

- 369 Units
- 13,500 SF Retail

#### **URBAN22** Two Towers

2200

NE 2nd Ave Miami, FL 33137

- 7,168 SF Retail
   5.692 SF Office

**BISCAYNE 21** Three Towers

N Bayshore Dr Miami, FL 33137

- 705 Units
- 8,433 SF Commercial

**EDITION** RESIDENCES

East Tower of Biscayne 21

#### 1775 BISCAYNE

Biscayne Blvd Miami FI 33132

- 544 Units
- 50,000 SF Commercial
- 10,000 SF Retail

#### **METRO EDGEWATER**

NE 31st St Miami, FL 33137

• 279 Units

THE EDGE

NE 29th St Miami, FL 33127

- 96 Units • 5,373 SF Retail

#### ARIA RESERVE

Two Towers

NE 24th St Miami, FL 33137

• 792 Units

**HAMILTON** ON THE BAY

NE 34th St Miami, FL 33137

• 241 Units

#### **COVE MIAMI**

NE 29th St

Miami, FL 33137

• 116 Units

#### VIDA **EDGEWATER**

NE 35th Terr Miami, FL 33137

- 68 Units
- 70 Hotel Rooms

### NE 19th St

Miami, FL 33132

- 463 Units
- 20,000 SF Commercial

#### 445-455 NE 36th St

Miami, FL 33137

- 180 Hotel Rooms
- 7,290 SF Retail

#### 2900 TERRACE

NE 29th Terr

- 324 Units
- 22.354 SF Office
- 13,108 SF Commercial