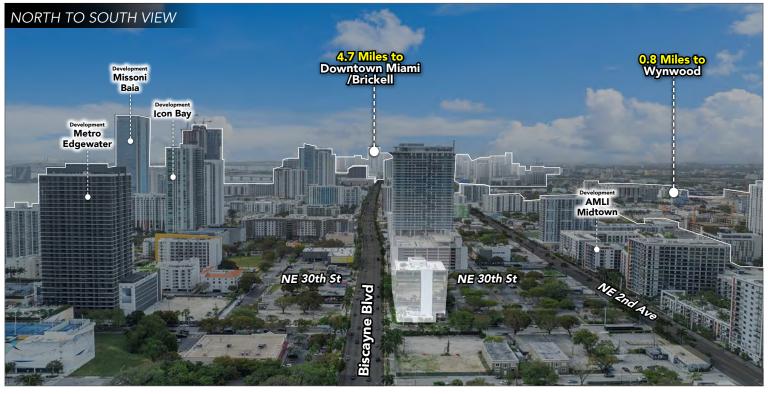

# **New Developments**

7,000+ Units

NEMA

Biscayne Blvd

Miami, FL 33137

- 588 Units
- Whole Foods

**VILLA MIAMI** 

NE 29th St

Miami, FI 33137

- 70 Units
- 20.000 SF Commercia Major Food Group Restaurant

#### **EDGEWATER** COLLECTIVE

1900-2000 Biscayne Blvd

- Miami, FL 33132
- 1,292 Units • 19,300 SF Commercial

2626 BISCAYNE

Miami, FL 33137

- 399 Units
- 109,643 SF Office
- 6,122 SF Commercial

**RESIDENCE 23** 

212 NE 23rd St

Miami, FL 33137

- 369 Units
- 13,500 SF Retail

#### **URBAN22** Two Towers

2200

NE 2nd Ave Miami, FL 33137

- 7,168 SF Retail
   5.692 SF Office

**BISCAYNE 21** Three Towers

N Bayshore Dr Miami, FL 33137

- 705 Units
- 8,433 SF Commercial

**EDITION** RESIDENCES

East Tower of Biscayne 21

#### 1775 BISCAYNE

Biscayne Blvd Miami FI 33132

- 544 Units
- 50,000 SF Commercial
- 10,000 SF Retail

#### **METRO EDGEWATER**

NE 31st St Miami, FL 33137

• 279 Units

THE EDGE

NE 29th St Miami, FL 33127

- 96 Units • 5,373 SF Retail

#### ARIA RESERVE

Two Towers

NE 24th St Miami, FL 33137

• 792 Units

**HAMILTON** ON THE BAY

NE 34th St Miami, FL 33137

• 241 Units

#### **COVE MIAMI**

NE 29th St

Miami, FL 33137

• 116 Units

#### VIDA **EDGEWATER**

NE 35th Terr Miami, FL 33137

- 68 Units
- 70 Hotel Rooms

### NE 19th St

Miami, FL 33132

- 463 Units
- 20,000 SF Commercial

#### 445-455 NE 36th St

Miami, FL 33137

- 180 Hotel Rooms
- 7,290 SF Retail

#### 2900 TERRACE

NE 29th Terr

- 324 Units
- 22.354 SF Office
- 13,108 SF Commercial